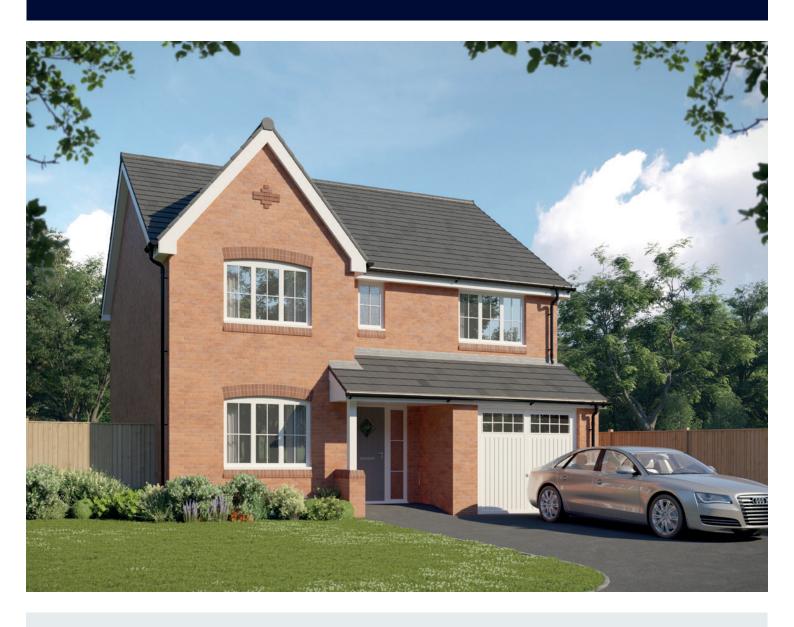

## The Cutler

FOUR BEDROOM HOME







## First Floor

| Bedroom 1          | 4.83m x 4.10m | 15′10″ x 13′5″ |
|--------------------|---------------|----------------|
| Bedroom 1 En Suite | 2.10m x 1.95m | 6′11″ x 6′5″   |
| Bedroom 2          | 4.21m x 3.12m | 13′10″ x 10′3″ |
| Bedroom 3          | 3.53m x 3.05m | 11′7" x 10′0"  |
| Bedroom 4          | 3.16m x 2.40m | 10'4" × 7'10"  |
| Bathroom           | 2.40m x 2.07m | 7′10″ x 6′9″   |

## **Ground Floor**

| Kitchen/Dining | 5.33m x 3.45m | 17'6" x 11'4"  |
|----------------|---------------|----------------|
| Family         | 3.12m x 3.11m | 10'3" x 10'3"  |
| Living Room    | 4.85m x 3.05m | 15′11" × 10′0" |
| Cloakroom      | 1.63m x 0.90m | 5'4" x 3'0"    |
| Garage         | 6.05m x 3.07m | 19'10" × 10'1" |



Clks - Cloakroom WS - Wardrobe Space (suggestion