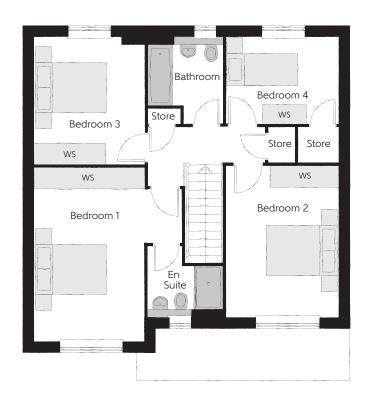

## First Floor

| Bedroom 1          | 4.83m x 4.10m | 15′10″ x 13′5″ |
|--------------------|---------------|----------------|
| Bedroom 1 En Suite | 2.10m x 1.95m | 6′11″ x 6′5″   |
| Bedroom 2          | 4.21m x 3.12m | 13′10″ x 10′3″ |
| Bedroom 3          | 3.53m x 3.05m | 11′7" x 10′0"  |
| Bedroom 4          | 3.16m x 2.40m | 10'4" × 7'10"  |
| Bathroom           | 2.40m x 2.07m | 7′10″ x 6′9″   |

Clks - Cloakroom WS - Wardrobe Space (suggestion only, wardrobe not included)