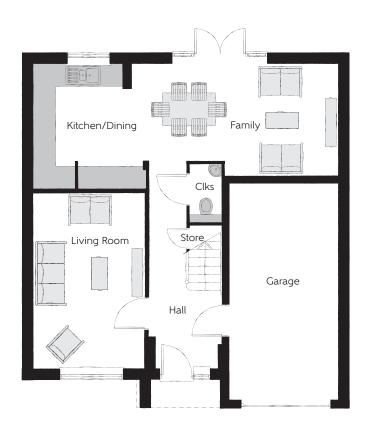

## **Ground Floor**

| Kitchen/Dining | 5.33m x 3.45m | 17'6" x 11'4"  |
|----------------|---------------|----------------|
| Family         | 3.12m x 3.11m | 10'3" x 10'3"  |
| Living Room    | 4.85m x 3.05m | 15′11" × 10′0" |
| Cloakroom      | 1.63m x 0.90m | 5'4" x 3'0"    |
| Garage         | 6.05m x 3.07m | 19'10" × 10'1" |

Clks - Cloakroom WS - Wardrobe Space (suggestion only, wardrobe not included)