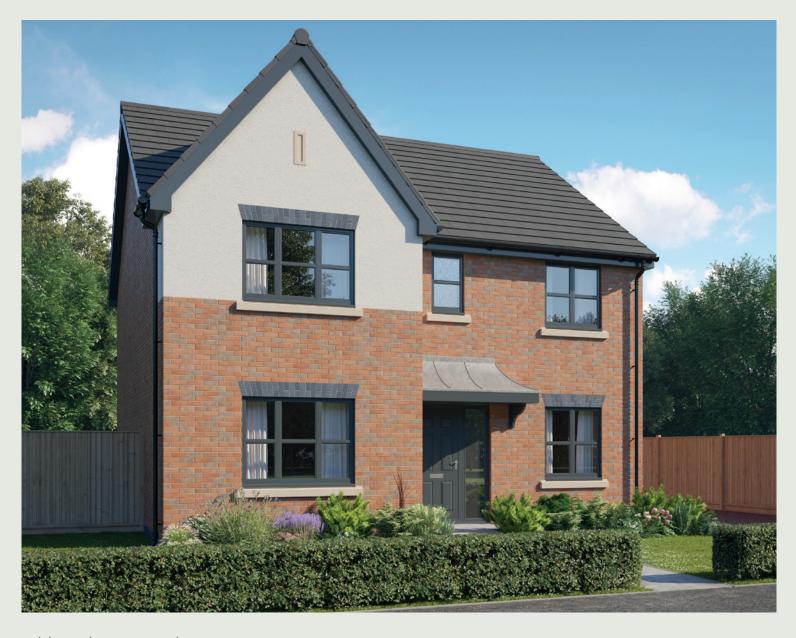

ashberryhomes.co.uk

# The Tuscany

4 BEDROOM HOME



## The Tuscany

#### 4 BEDROOM HOME





### Ground Floor

| Kitchen       | 3.71m x 3.00m | 12'2" x 9'10" |
|---------------|---------------|---------------|
| Family/Dining | 4.62m x 3.80m | 15'2" x 12'6" |
| Living Room   | 3.39m x 4.95m | 11′1″ x 16′3″ |
| Study         | 2.54m x 2.61m | 8'4" x 8'7"   |
| Utility       | 1.84m x 2.04m | 6′0″ x 6′8″   |
| Cloakroom     | 1.50m x 1.91m | 4′11″ x 6′3″  |

### First Floor

| Bedroom 1          | 3.39m x 4.96m          | 11′1″ × 16′3″                     |
|--------------------|------------------------|-----------------------------------|
| Bedroom 1 En Suite | 2.24m x 2.20m          | 7'4" × 7'3"                       |
| Bedroom 2          | 3.39m x 3.85m          | 11′1″ × 12′7″