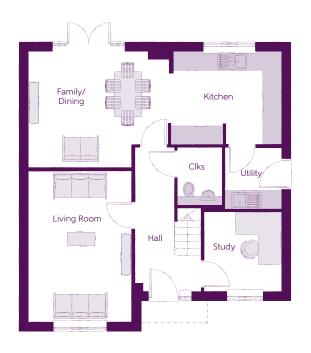

### Ground Floor

| Kitchen       | 3.71m x 3.00m | 12'2" x 9'10" |
|---------------|---------------|---------------|
| Family/Dining | 4.62m x 3.80m | 15'2" x 12'6" |
| Living Room   | 3.39m x 4.95m | 11′1″ x 16′3″ |
| Study         | 2.54m x 2.61m | 8'4" x 8'7"   |
| Utility       | 1.84m x 2.04m | 6′0″ x 6′8″   |
| Cloakroom     | 1.50m x 1.91m | 4′11″ x 6′3″  |

Clks - Cloakroom WS - Wardrobe Space (suggestion only, wardrobe not included)

#### Furniture arrangements are for illustrative purposes only. Items are not included, nor to scale.

The items shown in this key may be subject to change, and positions could vary from those indicated on this floorplan. Please refer to Sales Advisor for details of your selected plot. Computer generated image shown overleaf. External finishes, landscaping and configuration may vary from plot to plot. Please refer to Sales Advisor for further details. All dimensions are approximate and should not be used for carpet sizes, appliance spaces or furniture. We operate a policy of continuous improvement and individual features such as kitchen and bathroom layouts, doors, windows, garages and elevational treatments may vary from time to time. Consequently these particulars should be treated as general guidance only and do not constitute a contract, part of a contract or a warranty. AR/CB/500/S00/D/01/A.