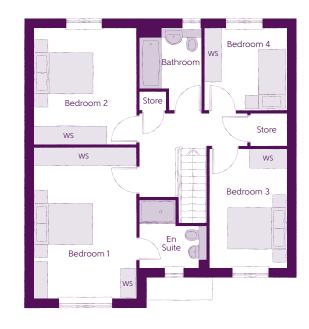

### First Floor

| Bedroom 1          | 3.39m x 4.96m          | 11′1″ × 16′3″                     |
|--------------------|------------------------|-----------------------------------|
| Bedroom 1 En Suite | 2.24m x 2.20m          | 7'4" × 7'3"                       |
| Bedroom 2          | 3.39m x 3.85m          | 11′1″ × 12′7″                     |
| Bedroom 3          | 2.54m x 3.91m          | 8′4″ x 12′10′                     |
| Bedroom 4          | 2.69m x 2.71m          | 8′10″ x 8′11″                     |
| Bathroom           | 2.09m x 2.71m<br>(max) | 6′10″ x 8′11″<br><sub>(max)</sub> |

Clks - Cloakroom WS - Wardrobe Space (suggestion only, wardrobe not included)

#### Furniture arrangements are for illustrative purposes only. Items are not included, nor to scale.

The items shown in this key may be subject to change, and positions could vary from those indicated on this floorplan. Please refer to Sales Advisor for details of your selected plot. Computer generated image shown overleaf. External finishes, landscaping and configuration may vary from plot to plot. Please refer to Sales Advisor for further details. All dimensions are approximate and should not be used for carpet sizes, appliance spaces or furniture. We operate a policy of continuous improvement and individual features such as kitchen and bathroom layouts, doors, windows, garages and elevational treatments may vary from time to time. Consequently these particulars should be treated as general guidance only and do not constitute a contract, part of a contract or a warranty. AR/CB/500/S00/D/01/A.