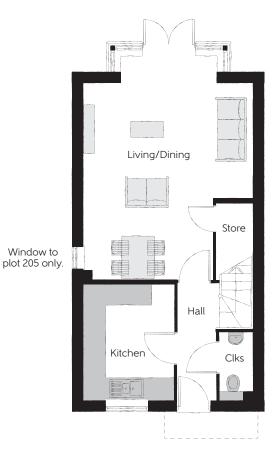

## Ground Floor

| Kitchen       | 3.170m x 2.51m | 10'5" x 8'3"  |
|---------------|----------------|---------------|
| Living/Dining | 5.73m x 4.67m  | 18′9″ x 15′4″ |
| Cloakroom     | 1.96m x 0.94m  | 6′5″ x 3′1″   |

Clks - Cloakroom WS - Wardrobe Space (suggestion only, wardrobe not included)

Furniture arrangements are for illustrative purposes only. Items are not included, nor to scale.

The items shown in this key may be subject to change, and positions could vary from those indicated on this floorplan. Please refer to Sales Advisor for details of your selected plot. Computer generated image shown overleaf. External finishes, landscaping and configuration may vary from plot to plot. Please refer to Sales Advisor for further details. All dimensions are approximate and should not be used for carpet sizes, appliance spaces or furniture. We operate a policy of continuous improvement and individual features such as kitchen and bathroom layouts, doors, windows, garages and elevational treatments may vary from time to time. Consequently these particulars should be treated as general guidance only and do not constitute a contract, part of a contract or a warranty. TU/SS/305/S00/S/01/E.