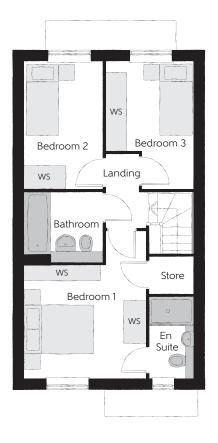

## First Floor

| Bedroom 1          | 4.16m x 3.46m | 13'8" x 11'4" |
|--------------------|---------------|---------------|
| Bedroom 1 En Suite | 1.96m x 1.48m | 6'5" x 4'10"  |
| Bedroom 2          | 3.49m x 2.15m | 11′5″ x 7′1″  |
| Bedroom 3          | 3.51m x 2.43m | 11′6″ x 7′11″ |
| Bathroom           | 2.15m x 1.91m | 7′1″ x 6′3″   |

Clks - Cloakroom WS - Wardrobe Space (suggestion only, wardrobe not included)

Furniture arrangements are for illustrative purposes only. Items are not included, nor to scale.

The items shown in this key may be subject to change, and positions could vary from those indicated on this floorplan. Please refer to Sales Advisor for details of your selected plot. Computer generated image shown overleaf. External finishes, landscaping and configuration may vary from plot to plot. Please refer to Sales Advisor for further details. All dimensions are approximate and should not be used for carpet sizes, appliance spaces or furniture. We operate a policy of continuous improvement and individual features such as kitchen and bathroom layouts, doors, windows, garages and elevational treatments may vary from time to time. Consequently these particulars should be treated as general guidance only and do not constitute a contract, part of a contract or a warranty. TU/SS/305/S00/S/01/E.