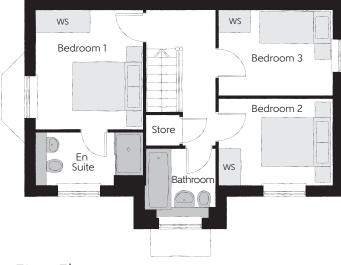

## First Floor

| Bedroom 1          | 3.56m x 2.95m | 11′8″ x 9′8″  |
|--------------------|---------------|---------------|
| Bedroom 1 En Suite | 2.95m x 1.20m | 9'8" x 3'11"  |
| Bedroom 2          | 3.18m x 2.39m | 10'5" x 7'10" |
| Bedroom 3          | 3.18m x 2.37m | 10'5" x 7'9"  |
| Bathroom           | 1.92m x 1.90m | 6'4" x 6'3"   |
|                    |               |               |

Clks - Cloakroom WS - Wardrobe Space (suggestion only, wardrobe not included)