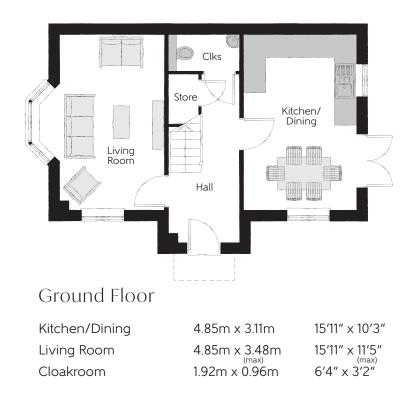

## The Thespian

THREE BEDROOM HOME



CGI illustrative of plot 220. Please see Sales Advisor for details of your chosen plot.



bellway.co.uk



## First Floor

| Bedroom 1          | 3.56m x 2.95m | 11′8″ x 9′8″  |
|--------------------|---------------|---------------|
| Bedroom 1 En Suite | 2.95m x 1.20m | 9'8" x 3'11"  |
| Bedroom 2          | 3.18m x 2.39m | 10'5" x 7'10" |
| Bedroom 3          | 3.18m x 2.37m | 10'5" x 7'9"  |
| Bathroom           | 1.92m x 1.90m | 6'4" x 6'3"   |
|                    |               |               |



Clks - Cloakroom WS - Wardrobe Space (suggestion only, wardrobe not included)

## Furniture arrangements are for illustrative purposes only. Items are not included, nor to scale.

The items shown in this key may be subject to change, and positions could vary from those indicated on this floorplan. Please refer to Sales Advisor for details of your selected plot. Computer generated image shown overleaf. External finishes, landscaping and configuration may vary from plot to plot. Please refer to Sales Advisor for further details. All dimensions are approximate and should not be used for carpet sizes, appliance spaces or furniture. We operate a policy of continuous improvement and individual features such as kitchen and bathroom layouts, doors, windows, garages and elevational treatments may