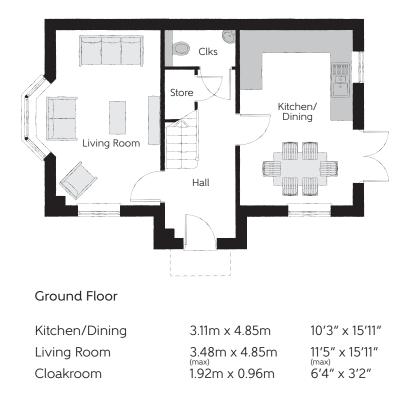

Clks - Cloakroom WS - Wardrobe Space (suggestion only, wardrobe not included)

Furniture arrangements are for illustrative purposes only. Items are not included, nor to scale.

The items shown in this key may be subject to change, and positions could vary from those indicated on this floorplan. Please refer to Sales Advisor for details of your selected plot. Computer generated image shown overleaf. External finishes, landscaping and configuration may vary from plot to plot. Please refer to Sales Advisor for further details. All dimensions are approximate and should not be used for carpet sizes, appliance spaces or furniture. We operate a policy of continuous improvement and individual features such as kitchen and bathroom layouts, doors, windows, garages and elevational treatments may vary from time to time. Consequently these particulars should be treated as general guidance only and do not constitute a contract, part of a contract or a warranty. TH/CB/500/S00/D/01a/L.