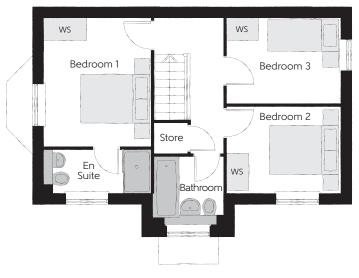

## First Floor

| 2.95m x 3.56m | 9'8" x 11'8"                                    |
|---------------|-------------------------------------------------|
| 2.95m x 1.20m | 9'8" x 3'11"                                    |
| 3.17m x 2.39m | 10'5" x 7'10"                                   |
| 3.17m x 2.37m | 10'5" x 7'9"                                    |
| 1.92m x 1.90m | 6'4" x 6'3"                                     |
|               | 2.95m x 1.20m<br>3.17m x 2.39m<br>3.17m x 2.37m |

Clks - Cloakroom WS - Wardrobe Space (suggestion only, wardrobe not included)

Furniture arrangements are for illustrative purposes only. Items are not included, nor to scale.

The items shown in this key may be subject to change, and positions could vary from those indicated on this floorplan. Please refer to Sales Advisor for details of your selected plot. Computer generated image shown overleaf. External finishes, landscaping and configuration may vary from plot to plot. Please refer to Sales Advisor for further details. All dimensions are approximate and should not be used for carpet sizes, appliance spaces or furniture. We operate a policy of continuous improvement and individual features such as kitchen and bathroom layouts, doors, windows, garages and elevational treatments may vary from time to time. Consequently these particulars should be treated as general guidance only and do not constitute a contract, part of a contract or a warranty. TH/CB/500/S00/D/01a/L.