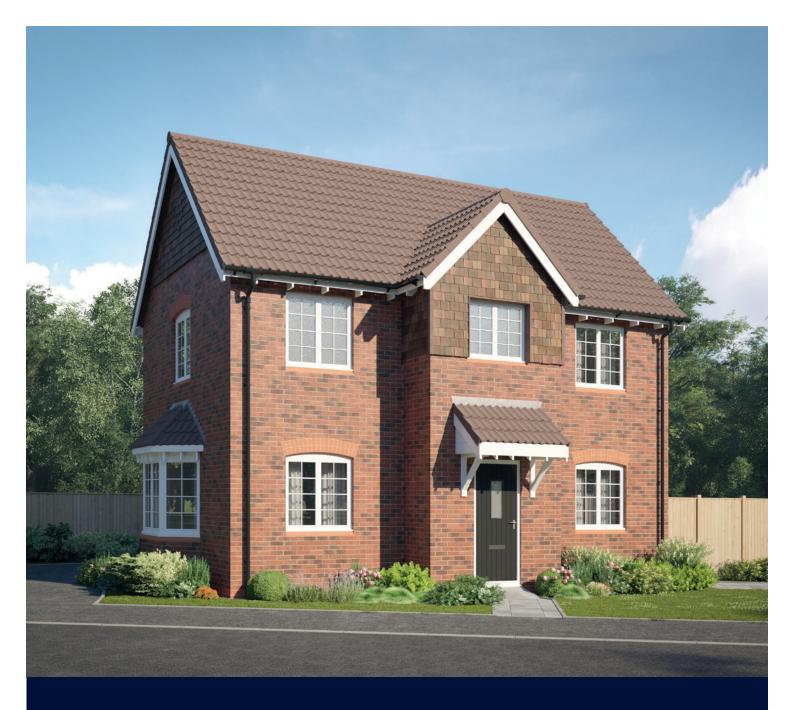

## The Thespian

THREE BEDROOM HOME







## First Floor

| 2.95m x 3.56m | 9'8" x 11'8"                                    |
|---------------|-------------------------------------------------|
| 2.95m x 1.20m | 9'8" x 3'11"                                    |
| 3.17m x 2.39m | 10'5" x 7'10"                                   |
| 3.17m x 2.37m | 10'5" x 7'9"                                    |
| 1.92m x 1.90m | 6'4" x 6'3"                                     |
|               | 2.95m x 1.20m<br>3.17m x 2.39m<br>3.17m x 2.37m |



Clks - Cloakroom WS - Wardrobe Space (suggestion only, wardrobe not included)

Furniture arrangements are for illustrative purposes only. Items are not included, nor to scale.

The items shown in this key may be subject to change, and positions could vary from