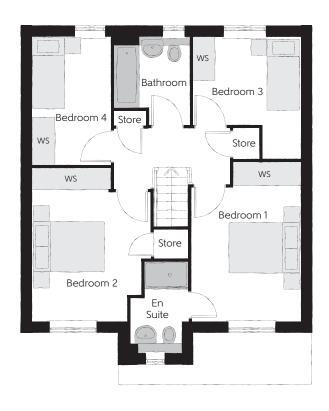

## First Floor

| Bedroom 1          | 3.02m x 4.38m | 9'11" x 14'5"      |
|--------------------|---------------|--------------------|
| Bedroom 1 En Suite | 1.61m x 2.51m | 5'3" x 8'3"        |
| Bedroom 2          | 3.27m x 4.23m | 10'9" x 13'11"     |
| Bedroom 3          | 2.98m x 3.41m | 9'9" x 11'2"       |
| Bedroom 4          | 2.16m x 3.56m | 7′1″ x 11′8″       |
| Bathroom           | 2.12m x 2.46m | 6′11″ x 8′1″ (max) |

Clks - Cloakroom WS - Wardrobe Space (suggestion only, wardrobe not included)

## $Furniture\ arrangements\ are\ for\ illustrative\ purposes\ only.\ Items\ are\ not\ included,\ nor\ to\ scale.$

The items shown in this key may be subject to change, and positions could vary from those indicated on this floorplan. Please refer to Sales Advisor for details of your selected plot. Computer generated image shown overleaf. External finishes, landscaping and configuration may vary from plot to plot. Please refer to Sales Advisor for further details. All dimensions are approximate and should not be used for carpet sizes, appliance spaces or furniture. We operate a policy of continuous improvement and individual features such as kitchen and bathroom layouts, doors, windows, garages and elevational treatments may vary from time to time. Consequently these particulars should be treated as general guidance only and do not constitute a contract, part of a contract or a warranty. ME/CB/500/S00/D/01/C.