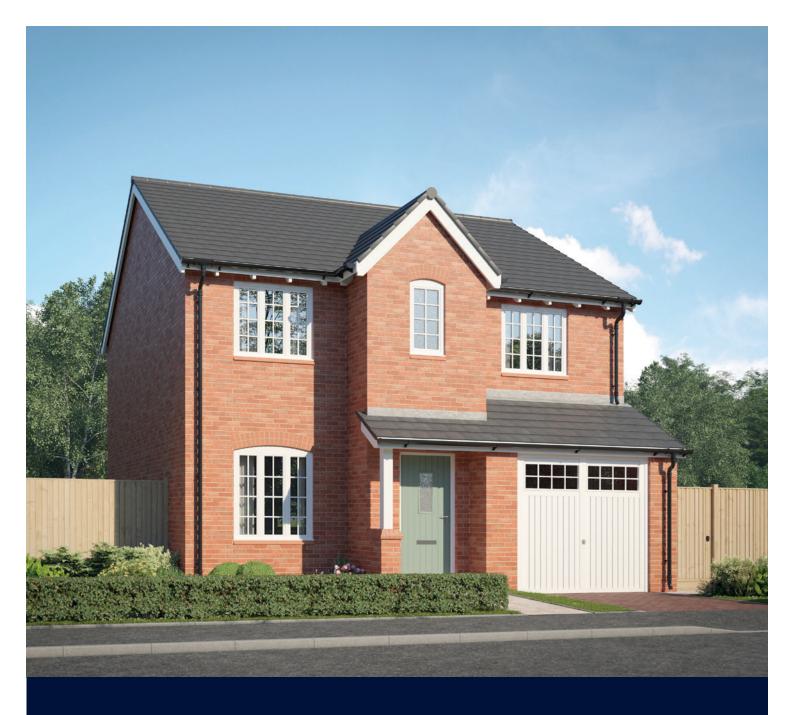

## The Mercer

FOUR BEDROOM HOME







## First Floor

| Bedroom 1          | 3.02m x 4.38m | 9'11" x 14'5"      |
|--------------------|---------------|--------------------|
| Bedroom 1 En Suite | 1.61m x 2.51m | 5'3" x 8'3"        |
| Bedroom 2          | 3.27m x 4.23m | 10'9" x 13'11"     |
| Bedroom 3          | 2.98m x 3.41m | 9'9" x 11'2"       |
| Bedroom 4          | 2.16m x 3.56m | 7′1″ x 11′8″       |
| Bathroom           | 2.12m x 2.46m | 6′11″ x 8′1″ (max) |



## **Ground Floor**

| Kitchen/Dining | 5.27m x 3.34m | 17'4" x 10'11" |
|----------------|---------------|----------------|
| Living Room    | 3.27m x 4.40m | 10'9" x 14'5"  |
| Utility        | 2.07m x 1.76m | 6′10″ x 5′9″   |
| Cloakroom      | 2.07m x 1.44m | 6′10″ x 4′9″   |
| Garage         | 2.96m x 6.00m | 9'9