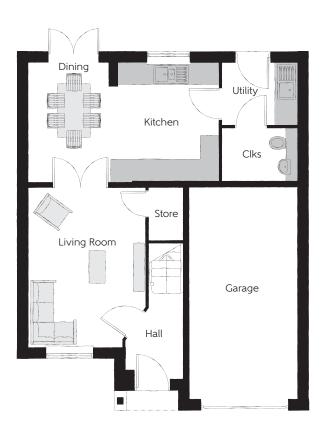

## **Ground Floor**

| Kitchen/Dining | 5.27m x 3.34m | 17'4" x 10'11" |
|----------------|---------------|----------------|
| Living Room    | 3.27m x 4.40m | 10'9" x 14'5"  |
| Utility        | 2.07m x 1.76m | 6′10″ x 5′9″   |
| Cloakroom      | 2.07m x 1.44m | 6′10″ x 4′9″   |
| Garage         | 2.96m x 6.00m | 9'9" x 19'8"   |

Clks - Cloakroom WS - Wardrobe Space (suggestion only, wardrobe not included)

## $Furniture\ arrangements\ are\ for\ illustrative\ purposes\ only.\ Items\ are\ not\ included,\ nor\ to\ scale.$

The items shown in this key may be subject to change, and positions could vary from those indicated on this floorplan. Please refer to Sales Advisor for details of your selected plot. Computer generated image shown overleaf. External finishes, landscaping and configuration may vary from plot to plot. Please refer to Sales Advisor for further details. All dimensions are approximate and should not be used for carpet sizes, appliance spaces or furniture. We operate a policy of continuous improvement and individual features such as kitchen and bathroom layouts, doors, windows, garages and elevational treatments may vary from time to time. Consequently these particulars should be treated as general guidance only and do not constitute a contract, part of a contract or a warranty. ME/CB/500/S00/D/01/C.