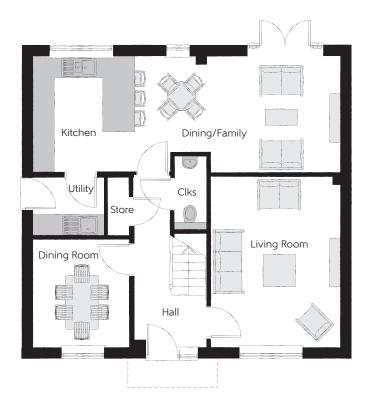

## **Ground Floor**

| Kitchen/Dining/Family | 8.56m x 3.22m | 28'1" x 10'7" |
|-----------------------|---------------|---------------|
| Living Room           | 3.59m x 4.74m | 11'9" x 15'7" |
| Dining Room           | 2.67m x 3.02m | 8'9" x 9'11"  |
| Utility               | 1.98m x 1.63m | 6'6" x 5'4"   |
| Cloakroom             | 0.90m x 2.06m | 3'0" x 6'9"   |

Clks - Cloakroom WS - Wardrobe Space (suggestion only, wardrobe not included)

## $Furniture\ arrangements\ are\ for\ illustrative\ purposes\ only.\ Items\ are\ not\ included,\ nor\ to\ scale.$

The items shown in this key may be subject to change, and positions could vary from those indicated on this floorplan. Please refer to Sales Advisor for details of your selected plot. Computer generated image shown overleaf. External finishes, landscaping and configuration may vary from plot to plot. Please refer to Sales Advisor for further details. All dimensions are approximate and should not be used for carpet sizes, appliance spaces or furniture. We operate a policy of continuous improvement and individual features such as kitchen and bathroom layouts, doors, windows, garages and elevational treatments may vary from time to time. Consequently these particulars should be treated as general guidance only and do not constitute a contract, part of a contract or a warranty. GO/CB/500/S00/D/01/H.