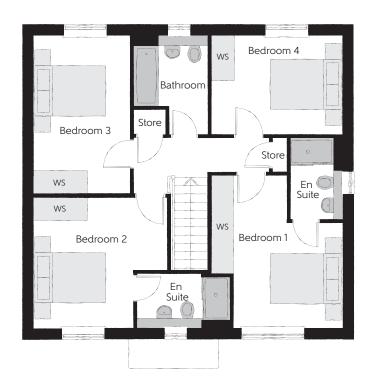

## First Floor

| Bedroom 1          | 3.65m x 4.26m                | 12'0" x 14'0"                |
|--------------------|------------------------------|------------------------------|
| Bedroom 1 En Suite | 1.44m x 2.28m                | 4'9" x 7'6"                  |
| Bedroom 2          | 3.69m x 3.65m                | 12'1" x 12'0"                |
| Bedroom 2 En Suite | 2.60m x 1.53m                | 8'6" x 5'0"                  |
| Bedroom 3          | 2.66m x 4.38m                | 8'9" x 14'4"                 |
| Bedroom 4          | 3.65m x 2.71m                | 12'0" x 8'11"                |
| Bathroom           | 2.08m x 2.71m<br>(max) (max) | 6'10" x 8'11"<br>(max) (max) |

Clks - Cloakroom WS - Wardrobe Space (suggestion only, wardrobe not included)

## $Furniture\ arrangements\ are\ for\ illustrative\ purposes\ only.\ Items\ are\ not\ included,\ nor\ to\ scale.$

The items shown in this key may be subject to change, and positions could vary from those indicated on this floorplan. Please refer to Sales Advisor for details of your selected plot. Computer generated image shown overleaf. External finishes, landscaping and configuration may vary from plot to plot. Please refer to Sales Advisor for further details. All dimensions are approximate and should not be used for carpet sizes, appliance spaces or furniture. We operate a policy of continuous improvement and individual features such as kitchen and bathroom layouts, doors, windows, garages and elevational treatments may vary from time to time. Consequently these particulars should be treated as general guidance only and do not constitute a contract, part of a contract or a warranty. GO/CB/500/S00/D/01/H.