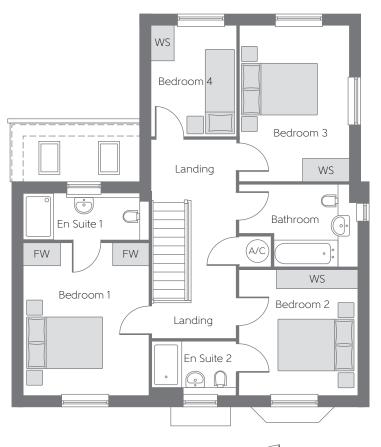

## First Floor

Bedroom 1 5.345m x 3.390m 17'6" x 11'1" Bedroom 2 3.325m x 3.130m 10'11" x 10'3" Bedroom 3 4.115m x 2.895m 13'6" x 9'6" Bedroom 4 2.940m x 2.280m 9'8" x 7'6"

WS Wardrobe Space (suggestion only, wardrobe not included)