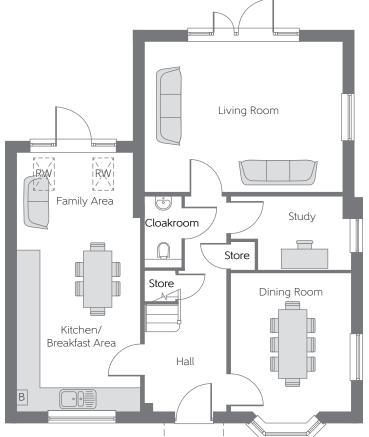

## **Ground Floor**

| Living Room             | 5.235m x 3.980m              | 17′2″ x 1 | 3′1″              |
|-------------------------|------------------------------|-----------|-------------------|
| Kitchen/<br>Family Area | 6.850m x 3.280m              | 22′6″ x 1 | 0′9″              |
| Dining Room             | 3.670m x 3.190m<br>(inc bay) |           | 10'6"<br>inc bay) |
| Study                   | 3.190m x 1.960m (max)        |           |                   |