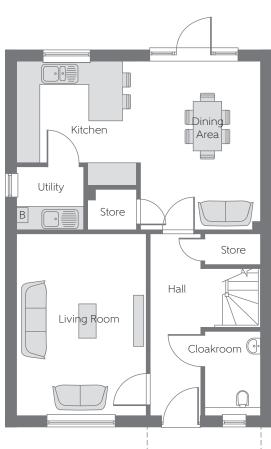

## **Ground Floor**

4.824m x 3.435m 15'10" x 11'3" Living Room Kitchen/ Dining Area 6.473m x 4.474m 21'3" x 14'8" (max) (max) (max) (max)

A/C) Airing Cupboard

WS Wardrobe Space (suggestion only, wardrobe not included)