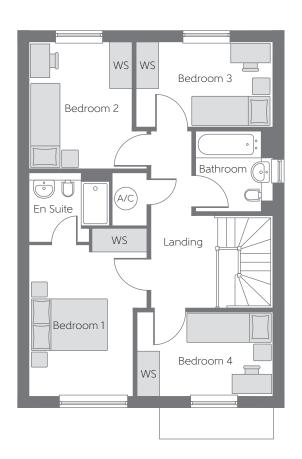

## First Floor

| Bedroom 1 | 4.026m x (max) | 3.164m<br>(max) | 13′3″<br>(max) | ٠.  |      |
|-----------|----------------|-----------------|----------------|-----|------|
| Bedroom 2 | 3.383m x (max) | 2.772m<br>(max) | 11'1"<br>(max) | , , | J 1  |
| Bedroom 3 | 3.638m x       | 2.285m          | 11′11″         | Χ   | 7′6″ |
| Bedroom 4 | 3.622m x       | 2.262m          | 11'11"         | Χ   | 7′5″ |