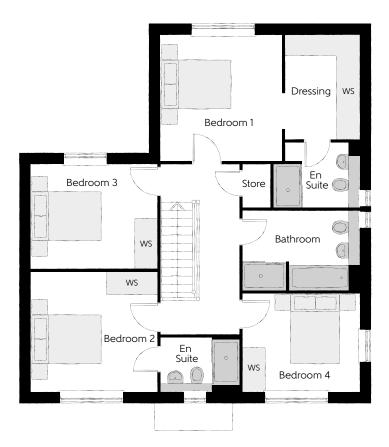

## First Floor

| Bedroom 1          | 3.500m x 3.427m | 11'6" x 11'3"        |
|--------------------|-----------------|----------------------|
| Dressing           | 2.913m x 2.008m | 9'7" x 6'7"          |
| Bedroom 1 En Suite | 2.357m x 1.911m | 7′9″ x 6′3″          |
| Bedroom 2          | 3.512m x 3.310m | 11'6" x 10'10"       |
| Bedroom 2 En Suite | 2.240m x 1.400m | $7'4'' \times 4'7''$ |
| Bedroom 3          | 3.512m x 2.913m | 11'6" x 9'7"         |
| Bedroom 4          | 3.195m x 2.728m | 10'6" x 8'11"        |
| Bathroom           | 3.195m x 2.096m | 10'6" x 6'11"        |

Clks - Cloakroom WS - Wardrobe Space (suggestion only, wardrobe not included)

## Furniture arrangements are for illustrative purposes only. Items are not included, nor to scale.

The items shown in this key may be subject to change, and positions could vary from those indicated on this floorplan. Please refer to Sales Advisor for details of your selected plot. Computer generated image shown overleaf. External finishes, landscaping and configuration may vary from plot to plot. Please refer to Sales Advisor for further details. All dimensions are approximate and should not be used for carpet sizes, appliance spaces or furniture. We operate a policy of continuous improvement and individual features such as kitchen and bathroom layouts, doors, windows, garages and elevational treatments may vary from time to time. Consequently these particulars should be treated as general guidance only and do not constitute a contract, part of a contract or a warranty. WE/CB/310/S00/D/01/B.