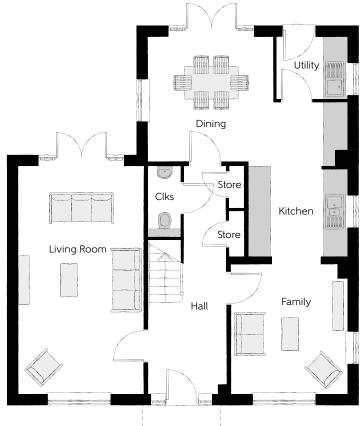

## Ground Floor

| Kitchen     | 4.375m x 2.723m | 14'4" × 8'11" |
|-------------|-----------------|---------------|
| Dining      | 3.522m x 3.450m | 11′7" × 11′4" |
| Family      | 3.585m x 3.213m | 11'9" x 10'6" |
| Living Room | 6.310m x 3.450m | 20'8" x 11'4" |
| Utility     | 1.913m x 1.713m | 6′3″ x 5′7″   |
| Cloakroom   | 1.938m x 0.903m | 6'4" x 3'0"   |

Clks - Cloakroom WS - Wardrobe Space (suggestion only, wardrobe not included)

## Furniture arrangements are for illustrative purposes only. Items are not included, nor to scale.

The items shown in this key may be subject to change, and positions could vary from those indicated on this floorplan. Please refer to Sales Advisor for details of your selected plot. Computer generated image shown overleaf. External finishes, landscaping and configuration may vary from plot to plot. Please refer to Sales Advisor for further details. All dimensions are approximate and should not be used for carpet sizes, appliance spaces or furniture. We operate a policy of continuous improvement and individual features such as kitchen and bathroom layouts, doors, windows, garages and elevational treatments may vary from time to time. Consequently these particulars should be treated as general guidance only and do not constitute a contract, part of a contract or a warranty. WE/CB/310/S00/D/01/B.