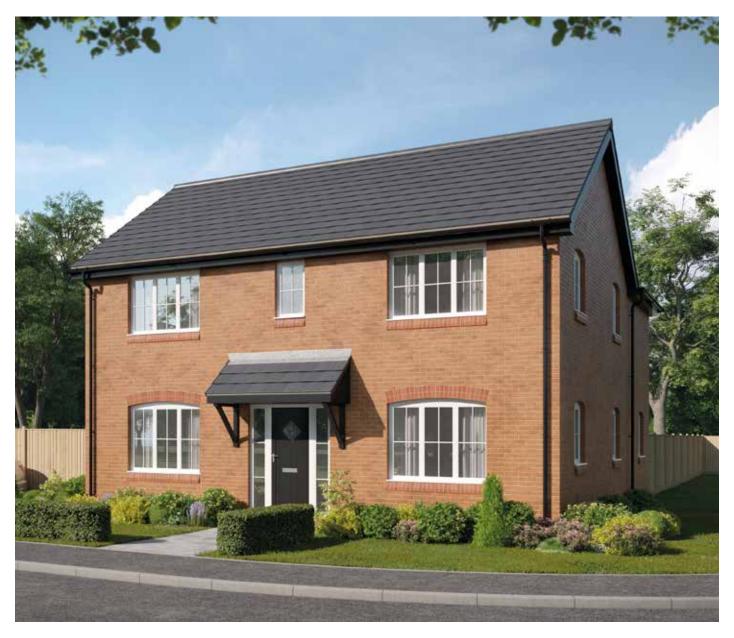

## The Weaver

Four bedroom home









## First Floor

| Bedroom 1          | 3.500m x 3.427m | 11'6" x 11'3"        |
|--------------------|-----------------|----------------------|
| Dressing           | 2.913m x 2.008m | 9'7" x 6'7"          |
| Bedroom 1 En Suite | 2.357m x 1.911m | 7′9″ x 6′3″          |
| Bedroom 2          | 3.512m x 3.310m | 11'6" x 10'10"       |
| Bedroom 2 En Suite | 2.240m x 1.400m | $7'4'' \times 4'7''$ |
| Bedroom 3          | 3.512m x 2.913m | 11'6" x 9'7"         |
| Bedroom 4          | 3.195m x 2.728m | 10'6" x 8'11"        |
| Bathroom           | 3.195m x 2.096m | 10'6" x 6'11"        |

## Ground Floor

| Kitchen     | 4.375m x 2.723m | 14'4" × 8'11" |
|-------------|-----------------|---------------|
| Dining      | 3.522m x 3.450m | 11′7" × 11′4" |
| Family      | 3.585m x 3.213m |