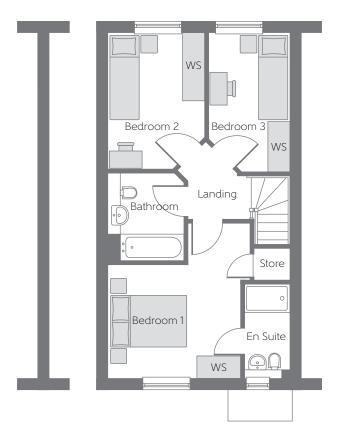

## First Floor

| Bedroom 1 | 3.530m x (max) |        | 11′7″<br>(max) |   |      |
|-----------|----------------|--------|----------------|---|------|
| Bedroom 2 | 3.654m x       | 2.580m | 12′0″          | Χ | 8′6″ |
| Bedroom 3 | 2.843m x       | 2.188m | 9'4"           | Χ | 7'2" |