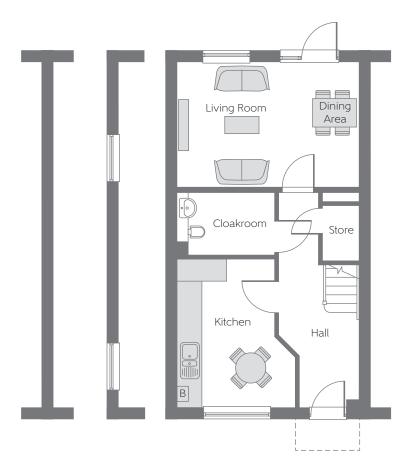

## **Ground Floor**

Living Room 4.830m x 3.350m 15'10" x 11'0"

Kitchen/
Dining Area 3.972m x 3.162m 13'0" x 10'4"

(max) (max)

В Во

WS Wardrobe Space (suggestion only, wardrobe not included)

Some items shown in this key may be subject to change, and positions could vary from those indicated on this floorplan. Please refer to Sales Advisor for details of your selected plot. Computer generated image shown overleaf. External finishes, landscaping and configuration may vary from plot to plot. Please refer to Sales Advisor for further details. All dimensions are approximate and should not be used for carpet sizes, appliance spaces, or furniture. Furniture not to scale and all positions are indicative. Wardrobes are shown to suggest position only, and are not included as standard unless otherwise stated. We operate a policy of continuous improvement and individual features such as kitchen and bathroom layouts, doors, windows, garages and elevational treatments may vary from time to time. Consequently these particulars should be treated as general guidance only and do not constitute a contract, part of a contract or a warranty. 03/21 HANWOOD