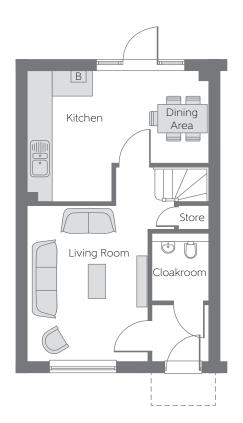

## **Ground Floor**

**First Floor** 

| Living Room             | 4.157m<br>(max) | x 3.230m | 13′8″<br>(max) | x 10′7″ |
|-------------------------|-----------------|----------|----------------|---------|
| Kitchen/<br>Dining Area | 4.679m          | x 3.491m | 15′4″          | x 11′5″ |

B Boiler

WS Wardrobe Space (suggestion only, wardrobe not included)

Some items shown in this key may be subject to change, and positions could vary from those indicated on this floorplan. Please refer to Sales Advisor for details of your selected plot. Computer generated image shown overleaf. External finishes, landscaping and configuration may vary from plot to plot. Please refer to Sales Advisor for further details. All dimensions are approximate and should not be used for carpet sizes, appliance spaces, or furniture. Furniture not to scale and all positions are indicative. Wardrobes are shown to suggest position only, and are not included as standard unless otherwise stated. We operate a policy of continuous improvement and individual features such as kitchen and bathroom layouts, doors, windows, garages and elevational treatments may vary from time to time. Consequently these particulars should be treated as general guidance only and do not constitute a contract, part of a contract or a warranty. 03/21 HANWOOD