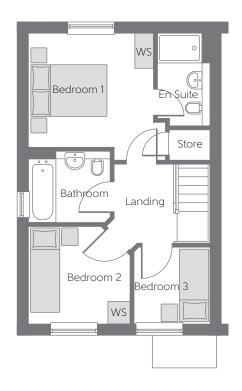

Bellway Homes Limited (Northern Home Counties) Building 5, Caldecotte Lake Drive, Caldecotte, Milton Keynes, Buckinghamshire MK7 8LE

Telephone: 01908 364 200 www.bellway.co.uk

| Bedroom 1 | 3.330m x 3.04<br>(max) (max)  | <br>0'0"<br>nax)          |
|-----------|-------------------------------|---------------------------|
| Bedroom 2 | 2.713m x 2.511<br>(max) (max) | . 0                       |
| Bedroom 3 | 2.072m x 2.05<br>(max) (max)  | <br>5 <b>'9''</b><br>nax) |

B Boiler

WS Wardrobe Space (suggestion only, wardrobe not included)

Some items shown in this key may be subject to change, and positions could vary from those indicated on this floorplan. Please refer to Sales Advisor for details of your selected plot. Computer generated image shown overleaf. External finishes, landscaping and configuration may vary from plot to plot. Please refer to Sales Advisor for further details. All dimensions are approximate and should not be used for carpet sizes, appliance spaces, or furniture. Furniture not to scale and all positions are indicative. Wardrobes are shown to suggest position only, and are not included as standard unless otherwise stated. We operate a policy of continuous improvement and individual features such as kitchen and bathroom layouts, doors, windows, garages and elevational treatments may vary from time to time. Consequently these particulars should be treated as general guidance only and do not constitute a contract, part of a contract or a warranty. 03/21 HANWOOD