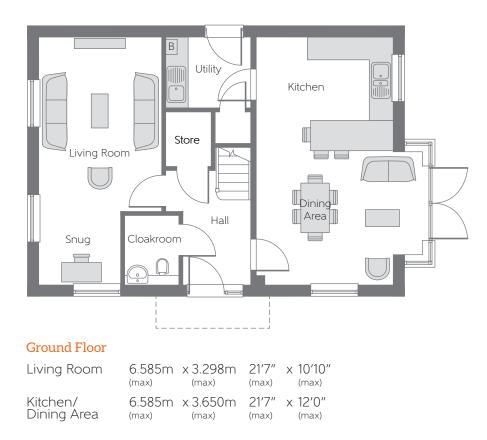

WS Wardrobe Space (suggestion only, wardrobe not included)

Some items shown in this key may be subject to change, and positions could vary from those indicated on this floorplan. Please refer to Sales Advisor for details of your selected plot. Computer generated image shown overleaf. External finishes, landscaping and configuration may vary from plot to plot. Please refer to Sales Advisor for further details. All dimensions are approximate and should not be used for carpet sizes, appliance spaces, or furniture. Furniture not to scale and all positions are indicative. Wardrobes are shown to suggest position only, and are not included as standard unless otherwise stated. We operate a policy of continuous improvement and individual features such as kitchen and bathroom layouts, doors, windows, garages and elevational treatments may vary from time to time. Consequently these particulars should be treated as general guidance only and do not constitute a contract, part of a contract or a warranty. 03/21 HANWOOD