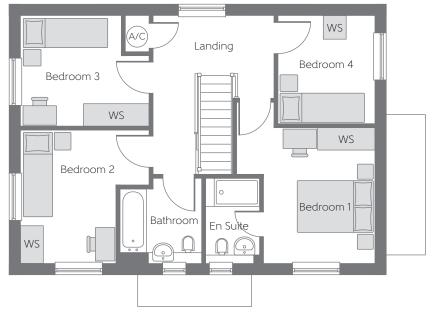

## First Floor

| Bedroom 1 | 3.700m x<br>(max) | 3.638m<br>(max) | 12′2″<br>(max) | ~ | 11′11″<br>(max) |
|-----------|-------------------|-----------------|----------------|---|-----------------|
| Bedroom 2 | 3.578m x<br>(max) | 3.390m<br>(max) | 11′9″<br>(max) | ~ |                 |
| Bedroom 3 | 3.390m x<br>(max) | 2.945m<br>(max) | 11'1"<br>(max) | Х | 9'8"<br>(max)   |
| Bedroom 4 | 2.885m x          | 2.597m          | 9′6″           | Х | 8′6″            |

WS Wardrobe Space (suggestion only, wardrobe not included)

Some items shown in this key may be subject to change, and positions could vary from those indicated on this floorplan. Please refer to Sales Advisor for details of your selected plot. Computer generated image shown overleaf. External finishes, landscaping and configuration may vary from plot to plot. Please refer to Sales Advisor for further details. All dimensions are approximate and should not be used for carpet sizes, appliance spaces, or furniture. Furniture not to scale and all positions are indicative. Wardrobes are shown to suggest position only, and are not included as standard unless otherwise stated. We operate a policy of continuous improvement and individual features such as kitchen and bathroom layouts, doors, windows, garages and elevational treatments may vary from time to time. Consequently these particulars should be treated as general guidance only and do not constitute a contract, part of a contract or a warranty. 03/21 HANWOOD