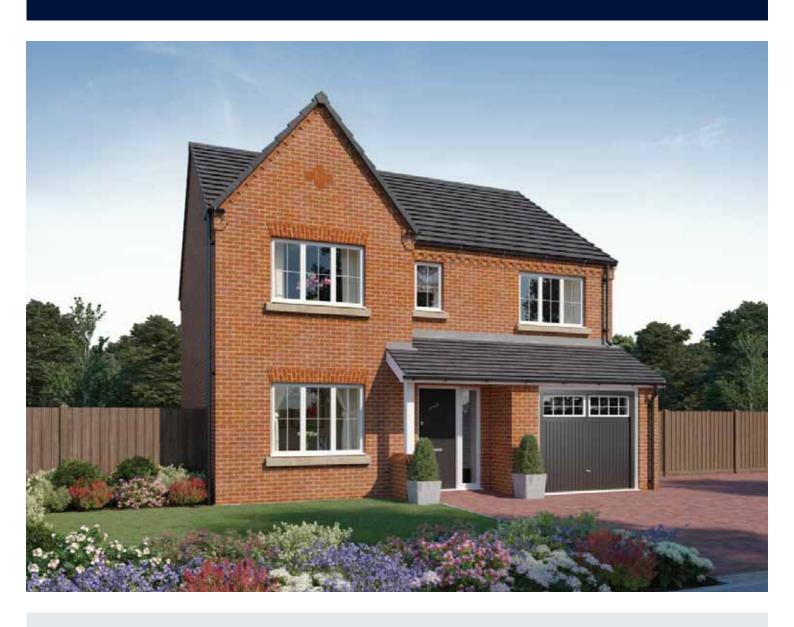

## The Cutler

FOUR BEDROOM HOME







## First Floor

| Bedroom 1          | 4.10m x 4.83m | 13′5″ x 15′10″ |
|--------------------|---------------|----------------|
| Bedroom 1 En Suite | 2.10m x 1.95m | 6′11″ x 6′5″   |
| Bedroom 2          | 3.12m x 4.21m | 10'3" x 13'10" |
| Bedroom 3          | 3.05m x 3.53m | 10'0" x 11'7"  |
| Bedroom 4          | 3.16m x 2.40m | 10'4" x 7'10"  |
| Bathroom           | 2.07m x 2.40m | 6′9″ x 7′10″   |

## Ground Floor

| Kitchen/Dining | 5.33m x 3.45m | 17'6" x 11'4"  |
|----------------|---------------|----------------|
| Family         | 3.12m x 3.11m | 10'3" x 10'3"  |
| Living Room    | 3.05m x 4.85m | 10'0" x 15'11" |
| Cloakroom      | 0.90m x 1.63m | 3'0" x 5'4"    |
| Garage         | 3.05m x 6.05m | 10'0" x 19'10" |



Clks - Cloakroom WS - Wardrobe Space (suggestion only