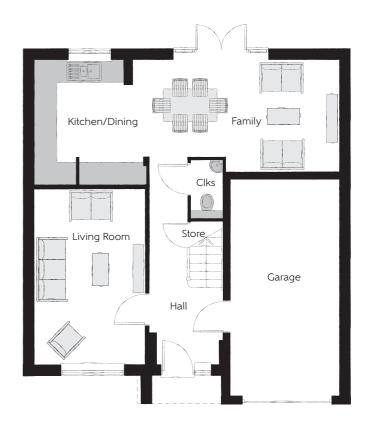

## Ground Floor

| Kitchen/Dining | 5.33m x 3.45m | 17'6" x 11'4"  |
|----------------|---------------|----------------|
| Family         | 3.12m x 3.11m | 10'3" x 10'3"  |
| Living Room    | 3.05m x 4.85m | 10'0" x 15'11" |
| Cloakroom      | 0.90m x 1.63m | 3'0" x 5'4"    |
| Garage         | 3.05m x 6.05m | 10'0" x 19'10" |

Clks - Cloakroom WS - Wardrobe Space (suggestion only, wardrobe not included)

## $Furniture\ arrangements\ are\ for\ illustrative\ purposes\ only.\ Items\ are\ not\ included,\ nor\ to\ scale.$

The items shown in this key may be subject to change, and positions could vary from those indicated on this floorplan. Please refer to Sales Advisor for details of your selected plot. Computer generated image shown overleaf. External finishes, landscaping and configuration may vary from plot to plot. Please refer to Sales Advisor for further details. All dimensions are approximate and should not be used for carpet sizes, appliance spaces or furniture. We operate a policy of continuous improvement and individual features such as kitchen and bathroom layouts, doors, windows, garages and elevational treatments may vary from time to time. Consequently these particulars should be treated as general guidance only and do not constitute a contract, part of a contract or a warranty. CU/CB/500/S00/D/02/J.