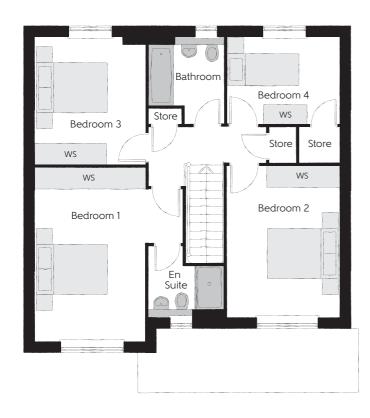

## First Floor

| Bedroom 1          | 4.10m x 4.83m | 13′5″ x 15′10″ |
|--------------------|---------------|----------------|
| Bedroom 1 En Suite | 2.10m x 1.95m | 6′11″ x 6′5″   |
| Bedroom 2          | 3.12m x 4.21m | 10'3" x 13'10" |
| Bedroom 3          | 3.05m x 3.53m | 10'0" x 11'7"  |
| Bedroom 4          | 3.16m x 2.40m | 10'4" x 7'10"  |
| Bathroom           | 2.07m x 2.40m | 6′9″ x 7′10″   |

Clks - Cloakroom WS - Wardrobe Space (suggestion only, wardrobe not included)

## $Furniture\ arrangements\ are\ for\ illustrative\ purposes\ only.\ Items\ are\ not\ included,\ nor\ to\ scale.$

The items shown in this key may be subject to change, and positions could vary from those indicated on this floorplan. Please refer to Sales Advisor for details of your selected plot. Computer generated image shown overleaf. External finishes, landscaping and configuration may vary from plot to plot. Please refer to Sales Advisor for further details. All dimensions are approximate and should not be used for carpet sizes, appliance spaces or furniture. We operate a policy of continuous improvement and individual features such as kitchen and bathroom layouts, doors, windows, garages and elevational treatments may vary from time to time. Consequently these particulars should be treated as general guidance only and do not constitute a contract, part of a contract or a warranty. CU/CB/500/S00/D/02/J.