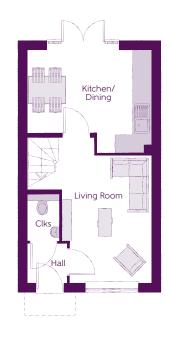

## 2 BEDROOM HOME

Ground Floor

Kitchen/Dining Living Room Cloakroom 4.05m x 3.38m 4.85m x 3.16m (max) (max) 1.50m x 1.01m

13'3" × 11'1" (max) 15'11" × 10'4" (max) 4'10" × 3'4" Bedroom 1

WS

Store

Bathroom 0

WS

Bedroom 2

First Floor

 Bedroom 1
 4.05m x 2.73m
 13'3" x 8'11"

 Bedroom 2
 4.05m x 2.40m (max)
 13'3" x 7'10" (max)

 Bathroom
 2.36m x 1.91m
 7'9" x 6'3"

Clks - Cloakroom WS - Wardrobe Space (suggestion only, wardrobe not included)