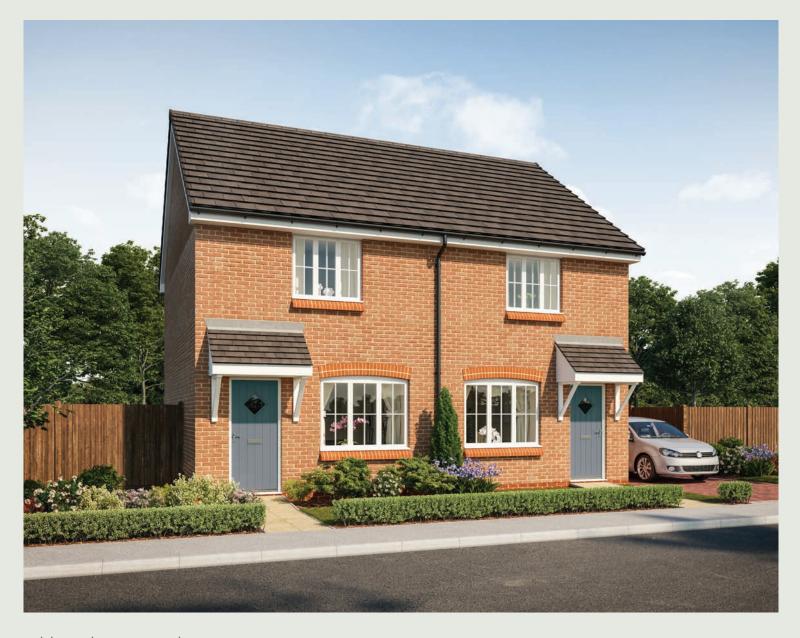

The Lavender

2 BEDROOM HOME

## The Lavender

## 2 BEDROOM HOME

Ground Floor

Kitchen/Dining Living Room Cloakroom 4.05m x 3.38m 4.85m x 3.16m (max) (max) 1.50m x 1.01m

13'3" × 11'1" (max) 15'11" × 10'4" (max) 4'10" × 3'4" Bedroom 1

WS

Store

Bathroom 0

WS

The items shown in this key may be subject to change, and positions could vary from those indicated on this floorplan. Please refer to Sales Advisor for details of your selected plot. Computer generated image shown overleaf. External finishes, landscaping and configuration may vary from plot to plot. Please refer to Sales Advisor for further details. All dimensions are approximate and should not be used for carpet sizes, appliance spaces or furniture. We operate a policy of continuous improvement and individual features such as kitchen and bathroom layouts, doors, windows, garages and elevational treatments may vary from time to time. Consequently these particulars should be treated as general guidance only and do not constitute a contract, part of a contract or a warranty. JO/CB/500/S00/S/01/B.