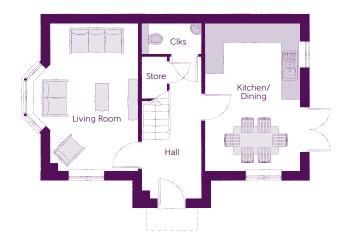

## Ground Floor

| Kitchen/Dining | 3.11m x 4.85m | 10′3″ × 15′11″ |
|----------------|---------------|----------------|
| Living Room    | 3.48m x 4.85m | 11'5" x 15'11" |
| Cloakroom      | 1.92m x 0.96m | 6'4" x 3'2"    |

Clks - Cloakroom WS - Wardrobe Space (suggestion only, wardrobe not included)

#### Furniture arrangements are for illustrative purposes only. Items are not included, nor to scale.

The items shown in this key may be subject to change, and positions could vary from those indicated on this floorplan. Please refer to Sales Advisor for details of your selected plot. Computer generated image shown overleaf. External finishes, landscaping and configuration may vary from plot to plot. Please refer to Sales Advisor for further details. All dimensions are approximate and should not be used for carpet sizes, appliance spaces or furniture. We operate a policy of continuous improvement and individual features such as kitchen and bathroom layouts, doors, windows, garages and elevational treatments may vary from time to time. Consequently these particulars should be treated as general guidance only and do not constitute a contract or a warranty. TH/CB/500/S00/D/01a/L.