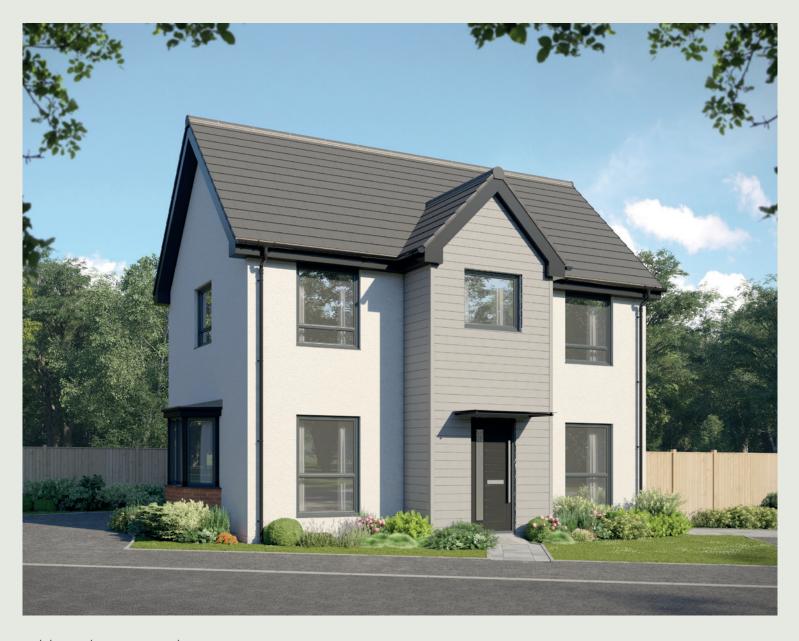

The Wisteria

3 BEDROOM HOME





# The Wisteria

### 3 BEDROOM HOME





## Ground Floor

| Kitchen/Dining | 3.11m x 4.85m | 10′3″ × 15′11″ |
|----------------|---------------|----------------|
| Living Room    | 3.48m x 4.85m | 11'5" x 15'11" |
| Cloakroom      | 1.92m x 0.96m | 6'4" x 3'2"    |

## First Floor

| Bedroom 1          | 2.95m x 3.56m | 9′8″ × 11′8″  |
|--------------------|---------------|---------------|
| Bedroom 1 En Suite | 2.95m x 1.20m | 9′8″ x 3′11″  |
| Bedroom 2          | 3.17m x 2.39m | 10′5″ x 7′10″ |
| Bedroom 3          | 3.17m x 2.37m | 10′5″ x 7′9″  |
| Bathroom           | 1.92m x 1.90m | 6′4″ × 6′3″   |

Clks - Cloakroom WS - Wardrobe Space (suggestion only, wardrobe not included)

#### Furniture arrangements are for illustrative purposes only. Items ar