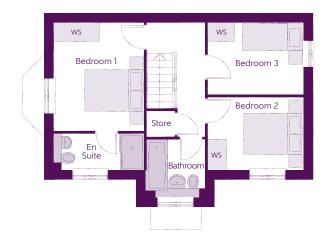

## First Floor

| Bedroom 1          | 2.95m x 3.56m | 9′8″ × 11′8″  |
|--------------------|---------------|---------------|
| Bedroom 1 En Suite | 2.95m x 1.20m | 9′8″ x 3′11″  |
| Bedroom 2          | 3.17m x 2.39m | 10′5″ x 7′10″ |
| Bedroom 3          | 3.17m x 2.37m | 10′5″ x 7′9″  |
| Bathroom           | 1.92m x 1.90m | 6′4″ × 6′3″   |

Clks - Cloakroom WS - Wardrobe Space (suggestion only, wardrobe not included)

#### Furniture arrangements are for illustrative purposes only. Items are not included, nor to scale.

The items shown in this key may be subject to change, and positions could vary from those indicated on this floorplan. Please refer to Sales Advisor for details of your selected plot. Computer generated image shown overleaf. External finishes, landscaping and configuration may vary from plot to plot. Please refer to Sales Advisor for further details. All dimensions are approximate and should not be used for carpet sizes, appliance spaces or furniture. We operate a policy of continuous improvement and individual features such as kitchen and bathroom layouts, doors, windows, garages and elevational treatments may vary from time to time. Consequently these particulars should be treated as general guidance only and do not constitute a contract or a warranty. TH/CB/500/S00/D/01a/L.