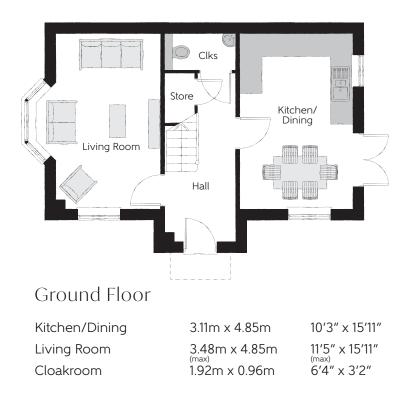

Clks - Cloakroom WS - Wardrobe Space (suggestion only, wardrobe not included)

Furniture arrangements are for illustrative purposes only. Items are not included, nor to scale.

The items shown in this key may be subject to change, and positions could vary from those indicated on this floorplan. Please refer to Sales Advisor for details of your selected plot. Computer generated image shown overleaf. External finishes, landscaping and configuration may vary from plot to plot. Please refer to Sales Advisor for further details. All dimensions are approximate and should not be used for carpet sizes, appliance spaces or furniture. We operate a policy of continuous improvement and individual features such as kitchen and bathroom layouts, doors, windows, garages and elevational treatments may vary from time to time. Consequently these particulars should be treated as general guidance only and do not constitute a contract, part of a contract or a warranty. TH/CB/500/S00/D/01a/L.