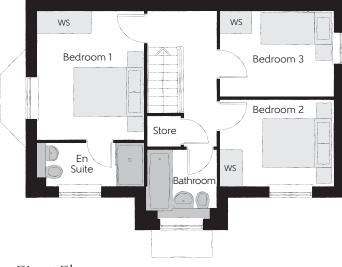

## First Floor

| 2.95m x 3.56m | 9′8″ x 11′8″                                    |
|---------------|-------------------------------------------------|
| 2.95m x 1.20m | 9'8" x 3'11"                                    |
| 3.17m x 2.39m | 10'5" x 7'10"                                   |
| 3.17m x 2.37m | 10'5" x 7'9"                                    |
| 1.92m x 1.90m | 6'4" x 6'3"                                     |
|               | 2.95m x 1.20m<br>3.17m x 2.39m<br>3.17m x 2.37m |

Clks - Cloakroom WS - Wardrobe Space (suggestion only, wardrobe not included)

Furniture arrangements are for illustrative purposes only. Items are not included, nor to scale.

The items shown in this key may be subject to change, and positions could vary from those indicated on this floorplan. Please refer to Sales Advisor for details of your selected plot. Computer generated image shown overleaf. External finishes, landscaping and configuration may vary from plot to plot. Please refer to Sales Advisor for further details. All dimensions are approximate and should not be used for carpet sizes, appliance spaces or furniture. We operate a policy of continuous improvement and individual features such as kitchen and bathroom layouts, doors, windows, garages and elevational treatments may vary from time to time. Consequently these particulars should be treated as general guidance only and do not constitute a contract, part of a contract or a warranty. TH/CB/500/S00/D/01a/L.