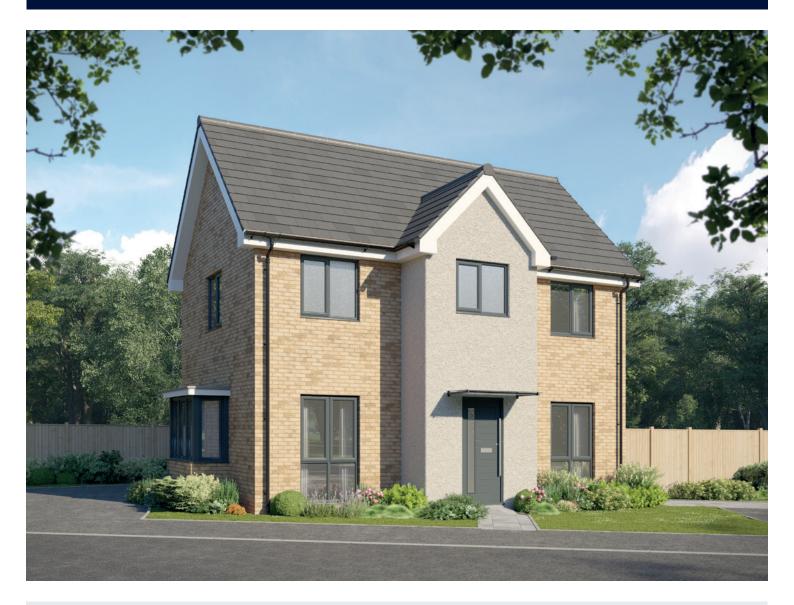

## The Thespian

THREE BEDROOM HOME





bellway.co.uk



## First Floor

| 2.95m x 3.56m | 9′8″ x 11′8″                                    |
|---------------|-------------------------------------------------|
| 2.95m x 1.20m | 9'8" x 3'11"                                    |
| 3.17m x 2.39m | 10'5" x 7'10"                                   |
| 3.17m x 2.37m | 10'5" x 7'9"                                    |
| 1.92m x 1.90m | 6'4" x 6'3"                                     |
|               | 2.95m x 1.20m<br>3.17m x 2.39m<br>3.17m x 2.37m |



Clks - Cloakroom WS - Wardrobe Space (suggestion only, wardrobe not included)

Furniture arrangements are for illustrative purposes only. Items are not included, nor to scale.

The items shown in this key may be subject to change, and positions could vary from those indicated on this