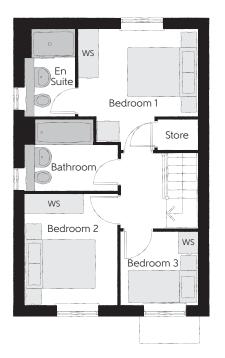

## First Floor

| Bedroom 1                       | 3.29m x 3.34m                  | 10'10" x 11'0"<br>(max)<br>4/7" x 9/0" |
|---------------------------------|--------------------------------|----------------------------------------|
| Bedroom 1 En Suite<br>Bedroom 2 | 1.40m x 2.43m<br>2.52m x 3.09m | 4′7″ x 8′0″<br>8′3″ x 10′2″            |
| Bedroom 3                       | 2.17m x 2.04m                  | 8 3 X 10 2<br>7'1" x 6'8"              |
| Bathroom                        | 2.52m x 1.97m                  | 8'3" x 6'5"                            |

Clks - Cloakroom WS - Wardrobe Space (suggestion only, wardrobe not included)