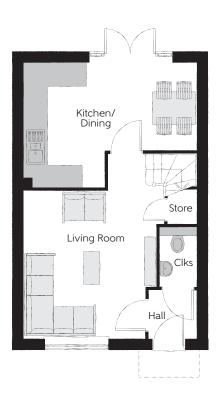

## Ground Floor

| 4.78m<br>(max)<br>3.68m<br>(max) |
|----------------------------------|
|                                  |
|                                  |

| 4.78m x 3.45m | 15'8" x 11'4"  |
|---------------|----------------|
| (max) (max)   | (max) (max)    |
| 3.68m x 5.14m | 12'1" x 16'10" |
| (max) (max)   | (max) (max)    |
| 1.01m x 1.66m | 3'4" x 5'5"    |
| 1.01m x 1.66m | 3′4″ x 5′5″    |

Clks - Cloakroom WS - Wardrobe Space (suggestion only, wardrobe not included)