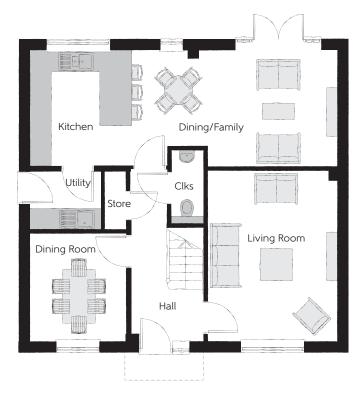

## Ground Floor

| Kitchen       | 3.22m x 2.82m | 10'7" x 9'3"         |
|---------------|---------------|----------------------|
| Dining/Family | 5.74m x 3.22m | 18'10" x 10'7"       |
| Living Room   | 4.74m x 3.59m | 15'7" x 11'9"        |
| Dining Room   | 3.02m x 2.67m | 9′11″ × 8′9″         |
| Utility       | 1.98m x 1.63m | 6'6" x 5'4"          |
| Cloakroom     | 2.06m x 0.90m | 6'9" x 3'0"<br>(max) |

Clks - Cloakroom WS - Wardrobe Space (suggestion only, wardrobe not included)

## Furniture arrangements are for illustrative purposes only. Items are not included, nor to scale.

The items shown in this key may be subject to change, and positions could vary from those indicated on this floorplan. Please refer to Sales Advisor for details of your selected plot. Computer generated image shown overleaf. External finishes, landscaping and configuration may vary from plot to plot. Please refer to Sales Advisor for further details. All dimensions are approximate and should not be used for carpet sizes, appliance spaces or furniture. We operate a policy of continuous improvement and individual features such as kitchen and bathroom layouts, doors, windows, garages and elevational treatments may vary from time to time. Consequently these particulars should be treated as general guidance only and do not constitute a contract, part of a contract or a warranty. GO/CB/210/S00/D/01/F.