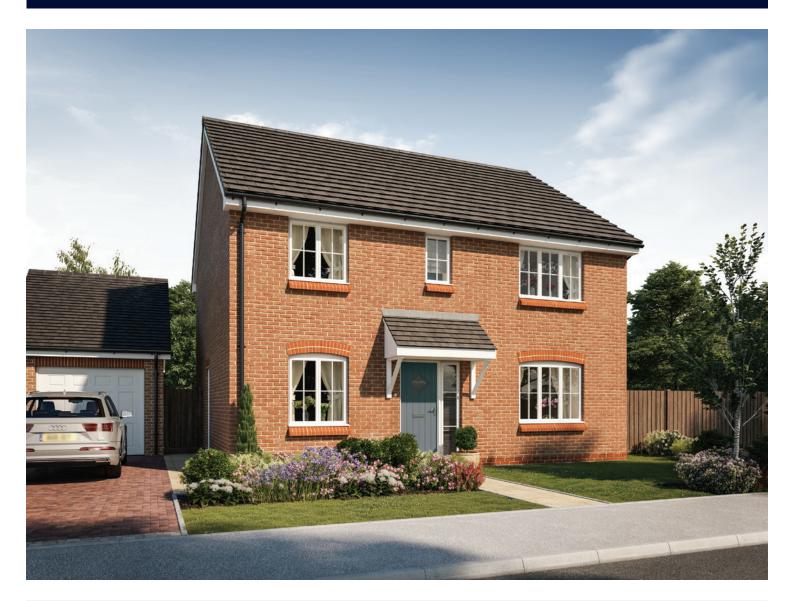

## The Goldsmith

FOUR BEDROOM HOME





bellway.co.uk



## First Floor

| Bedroom 1          | 4.26m x 3.65m | 13'11" x 11'11"<br>(max) (max) |
|--------------------|---------------|--------------------------------|
| Bedroom 1 En Suite | 2.28m x 1.44m | 7′5″ x 4′8″                    |
| Bedroom 2          | 3.69m x 3.65m | 12'1" x 11'11"                 |
| Bedroom 2 En Suite | 2.60m x 1.53m | 8'6" x 5'0"                    |
| Bedroom 3          | 4.38m x 2.66m | 14'4" x 8'9"                   |
| Bedroom 4          | 3.65m x 2.71m | 12'0" x 8'11"                  |
| Bathroom           | 2.71m x 2.08m | 8'11" x 6'10"                  |

## Ground Floor

| Kitchen       | 3.22m x 2.82m | 10'7" x 9'3"         |
|---------------|---------------|----------------------|
| Dining/Family | 5.74m x 3.22m | 18'10" x 10'7"