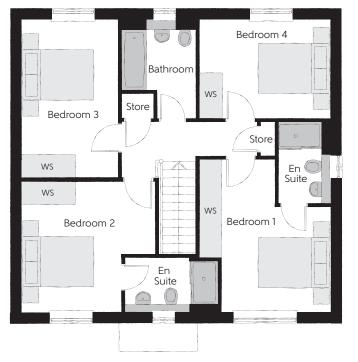

## First Floor

| Bedroom 1          | 4.26m x 3.65m | 13'11" x 11'11"<br>(max) (max) |
|--------------------|---------------|--------------------------------|
| Bedroom 1 En Suite | 2.28m x 1.44m | 7′5″ x 4′8″                    |
| Bedroom 2          | 3.69m x 3.65m | 12'1" x 11'11"                 |
| Bedroom 2 En Suite | 2.60m x 1.53m | 8'6" x 5'0"                    |
| Bedroom 3          | 4.38m x 2.66m | 14'4" x 8'9"                   |
| Bedroom 4          | 3.65m x 2.71m | 12'0" x 8'11"                  |
| Bathroom           | 2.71m x 2.08m | 8'11" x 6'10"                  |

Clks - Cloakroom WS - Wardrobe Space (suggestion only, wardrobe not included)

## Furniture arrangements are for illustrative purposes only. Items are not included, nor to scale.

The items shown in this key may be subject to change, and positions could vary from those indicated on this floorplan. Please refer to Sales Advisor for details of your selected plot. Computer generated image shown overleaf. External finishes, landscaping and configuration may vary from plot to plot. Please refer to Sales Advisor for further details. All dimensions are approximate and should not be used for carpet sizes, appliance spaces or furniture. We operate a policy of continuous improvement and individual features such as kitchen and bathroom layouts, doors, windows, garages and elevational treatments may vary from time to time. Consequently these particulars should be treated as general guidance only and do not constitute a contract, part of a contract or a warranty. GO/CB/210/S00/D/01/F.