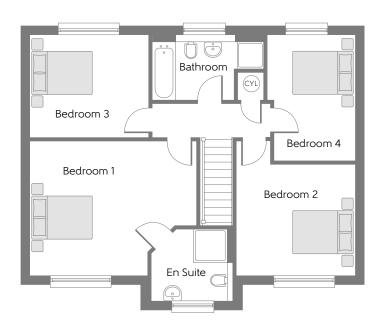

## First Floor

| Bedroom 1 | 4.878m x | 3.983m | 16'0" | Х | 13′0″ |
|-----------|----------|--------|-------|---|-------|
| En Suite  | 2.378m x | 1.975m | 7′9″  | Χ | 6′2″  |
| Bedroom 2 | 3.450m x | 3.278m | 11′3″ | Χ | 10′9″ |
| Bedroom 3 | 3.450m x | 2.995m | 11′3″ | Χ | 9′9″  |
| Bedroom 4 | 3.700m x | 2.575m | 12′1″ | Χ | 8′5″  |
| Bathroom  | 3.277m x | 1.900m | 10'9" | Х | 6'2"  |