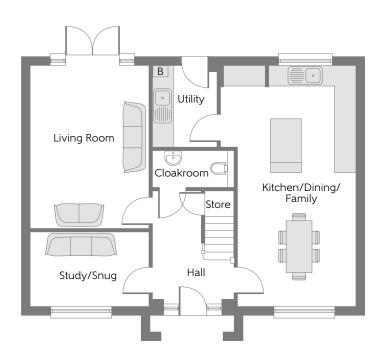

## **Ground Floor**

| Living Room               | 4.803m x | 3.450m | 15′9″ × | 11′3″ |
|---------------------------|----------|--------|---------|-------|
| Kitchen/Dining/<br>Family | 7.103m x | 3.450m | 23′3″ × | 11′3″ |
| Study                     | 3.450m x | 2.150m | 11′3″ × | 7′0″  |
| Cloakroom                 | 2.378m x | 1.050m | 7′9″ ×  | 3′5″  |
| Utility                   | 2.390m x | 1.877m | 7′10″ × | 6′1″  |