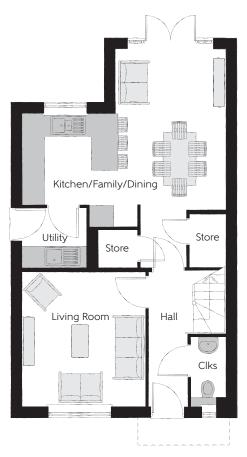

## **Ground Floor**

| Kitchen/Family/Dining | 5.64m x 6.05m | 18'6" x 19'10" |
|-----------------------|---------------|----------------|
| Living Room           | 3.42m x 3.71m | 11'3" x 12'2"  |
| Utility               | 1.78m x 1.66m | 5′10" x 5′5"   |
| Cloakroom             | 0.96m x 1.91m | 3'2" x 6'3"    |

Clks - Cloakroom WS - Wardrobe Space (suggestion only, wardrobe not included)