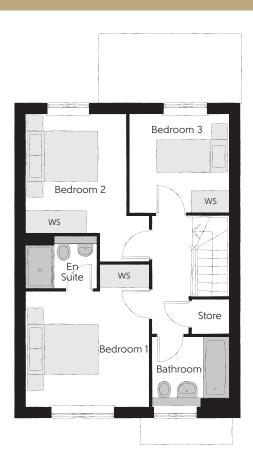

## First Floor

| Bedroom 1          | 3.44m x 3.93m | 11'3" x 12'11" |
|--------------------|---------------|----------------|
| Bedroom 1 En Suite | 1.98m x 1.46m | 6'6" x 4'9"    |
| Bedroom 2          | 2.81m x 4.09m | 9'3" x 13'5"   |
| Bedroom 3          | 2.74m x 2.74m | 9′0″ x 9′0″    |
| Bathroom           | 2.11m x 1.91m | 6′11" x 6′3"   |

Clks - Cloakroom WS - Wardrobe Space (suggestion only, wardrobe not included)