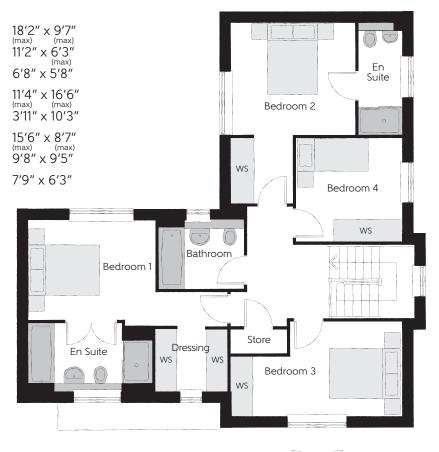

## First Floor

Clks - Cloakroom WS - Wardrobe Space (suggestion only, wardrobe not included)