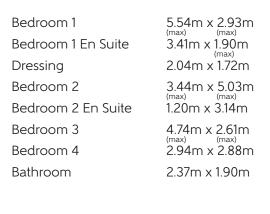

## First Floor

Clks - Cloakroom WS - Wardrobe Space (suggestion only, wardrobe not included)