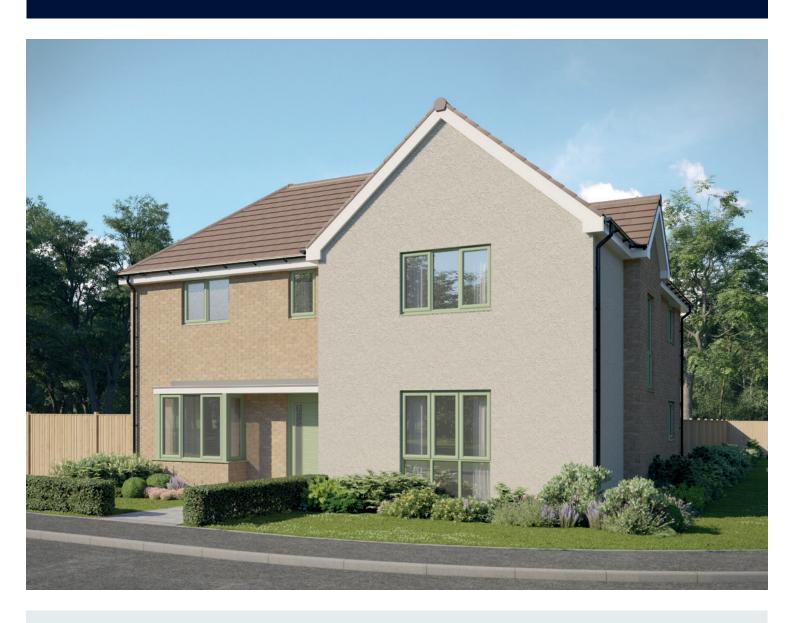

## The Jeweller

FOUR BEDROOM HOME





## First Floor





## **Ground Floor**

| Kitchen/Dining/Family | 4.74m x 6.04m |
|-----------------------|---------------|
| Living Room           | 3.91m x 5.42m |
| Study                 | 3.31m x 2.55m |
| Utility               | 2.57m x 3.04m |
| Cloakroom             | 1.34m x 1.81m |



Clks - Cloakroom WS - Wardrobe Space (suggestion only, wardrobe not included)

## Furniture arrangements are for illustrative purposes only. Items are not included, nor to scale.

The items shown in this key may be subject to change, and positions could vary from those indicated on this floorplan. Please refer to Sales Advisor for details of your selected plot. Computer generated image shown overleaf. External finishes, landscaping and configuration may vary from plot to plot. Please refer to Sa