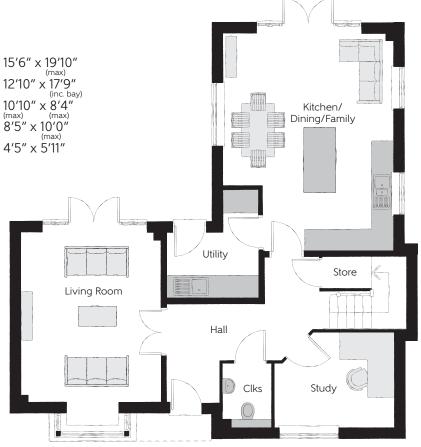

## **Ground Floor**

| Kitchen/Dining/Family | 4.74m x 6.04m |
|-----------------------|---------------|
| Living Room           | 3.91m x 5.42m |
| Study                 | 3.31m x 2.55m |
| Utility               | 2.57m x 3.04m |
| Cloakroom             | 1.34m x 1.81m |

Clks - Cloakroom WS - Wardrobe Space (suggestion only, wardrobe not included)