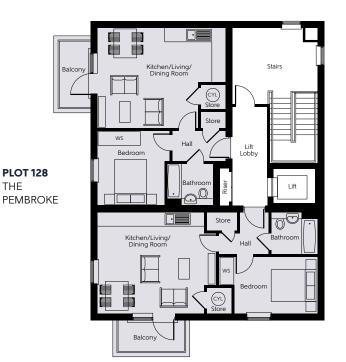

# PLOT 126 THE PEMBROKE

Kitchen/Living/

Dining Room

| (UPPER FLOOR) |           |   |
|---------------|-----------|---|
|               |           |   |
|               | Bedroom 1 | W |

**PLOT 121** 

Clks - Cloakroom (CYL) - Hot water Cylinder WS - Wardrobe Space (suggestion only, wardrobe not included)