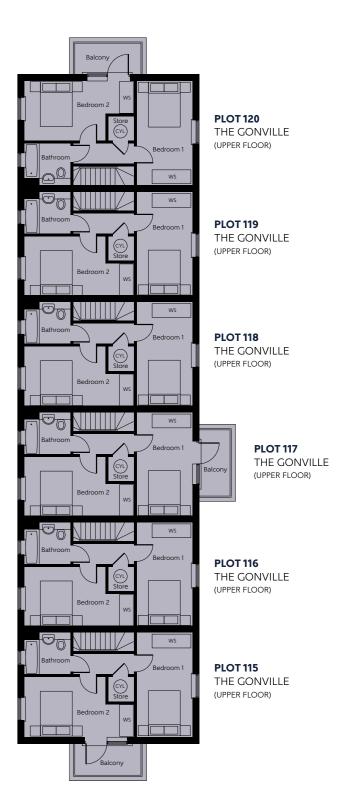

# PLOTS 111, 112, 113, 114, 115, 116, 117, 118, 119, 120 & 121 THE GONVILLE

| Total Area                     | 79.2 sq.m.      | 853 sq.ft.    |
|--------------------------------|-----------------|---------------|
| Bedroom 2                      | 5.298m x 2.925m | 17'5" x 9'7"  |
| Bedroom 1                      | 4.988m x 2.756m | 16'4" x 9'1"  |
| Kitchen/Living/<br>Dining Room | 8.080m x 4.988m | 26'6" x 16'4" |