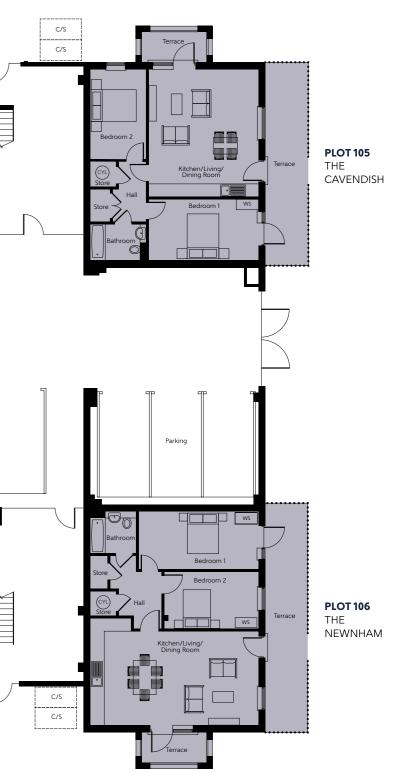

#### PLOT 105 THE CAVENDISH

| Total Area                     | 72.9 sq.m.      | 785 sq.ft.    |
|--------------------------------|-----------------|---------------|
| Bedroom 2                      | 4.331m x 2.718m | 14'3" x 8'11" |
| Bedroom 1                      | 5.296m x 2.926m | 17'5" x 9'7"  |
| Kitchen/Living/<br>Dining Room | 6.142m x 5.296m | 20'2" x 17'5" |

#### PLOTS 106, 107 & 108 THE NEWNHAM

| Total Area                     | 81.8 sq.m.      | 880 sq.ft.    |
|--------------------------------|-----------------|---------------|
| Bedroom 2                      | 4.535m x 2.785m | 14'11" x 9'2" |
| Bedroom 1                      | 5.793m x 2.815m | 19'0" x 9'3"  |
| Kitchen/Living/<br>Dining Room | 8.055m x 5.241m | 26'5" x 17'2" |

Key 1 Bedroom 2 Bedroom

Clks - Cloakroom (CYL) - Hot water Cylinder WS - Wardrobe Space (suggestion only, wardrobe not included)