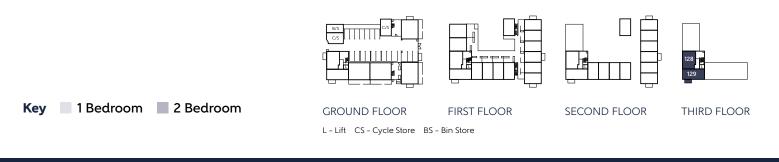

Brought to you by

J.C THIRD FLOOR

ONE BEDROOM HOMES PLOTS 128 & 129

**PLOT 129** THE HOMERTON

#### PLOT 128 THE PEMBROKE

| Total Area                     | 50.6 sq.m.      | 545 sq.ft.     |
|--------------------------------|-----------------|----------------|
| Bedroom                        | 3.600m x 3.277m | 11'10" x 10'9" |
| Kitchen/Living/<br>Dining Room | 6.165m x 4.856m | 20'3" x 15'11" |

#### PLOT 129 THE HOMERTON

| Total Area                     | 50.7 sq.m.      | 546 sq.ft.      |
|--------------------------------|-----------------|-----------------|
| Bedroom                        | 4.740m x 2.756m | 15'7" x 9'1"    |
| Kitchen/Living/<br>Dining Room | 5.750m x 4.850m | 18′10″ x 15′11″ |