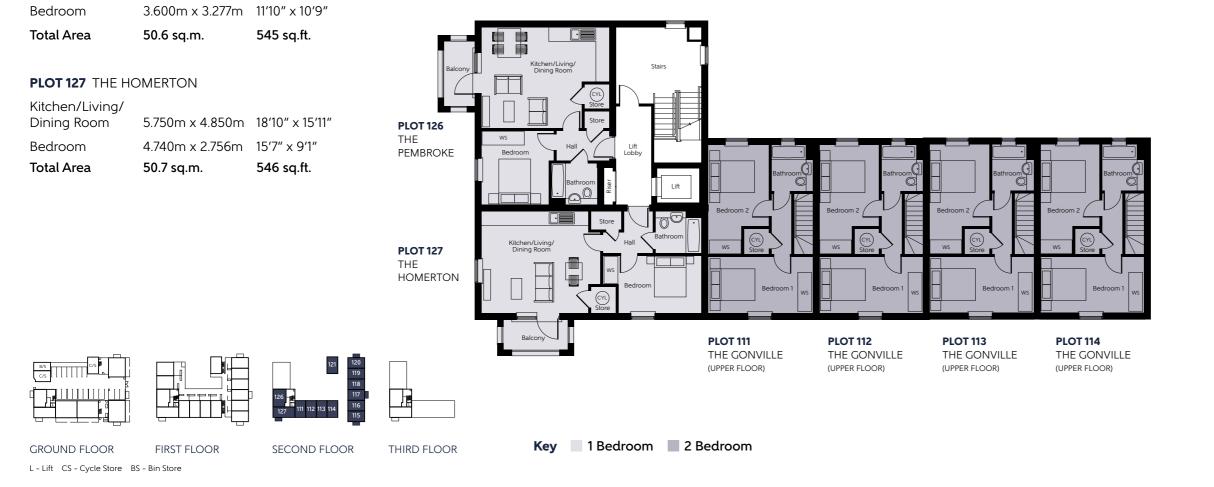

# PLOT 122 THE PEMBROKE

| Total Area                     | 50.6 sq.m.      | 545 sq.ft.     |
|--------------------------------|-----------------|----------------|
| Bedroom                        | 3.600m x 3.277m | 11'10" x 10'9" |
| Kitchen/Living/<br>Dining Room | 6.165m x 4.856m | 20'3" x 15'11" |

# PLOT 123 THE HOMERTON

| Kitchen/Living/<br>Dining Room | 5.750m x 4.850m | 18'10" x 15'11" |
|--------------------------------|-----------------|-----------------|
| Bedroom                        | 4.740m x 2.756m | 15'7" x 9'1"    |
| Total Area                     | 50.7 sq.m.      | 546 sq.ft.      |
|                                |                 |                 |

Key 1 Bedroom 2 Bedroom

Clks - Cloakroom (CYL) - Hot water Cylinder WS - Wardrobe Space (suggestion only, wardrobe not included)

# PLOTS 111, 112, 113, 114, 115, 116, 117, 118, 119, 120 & 121 THE GONVILLE

| Total Area                     | 79.2 sq.m.      | 853 sq.ft.    |
|--------------------------------|-----------------|---------------|
| Bedroom 2                      | 5.298m x 2.925m | 17'5" x 9'7"  |
| Bedroom 1                      | 4.988m x 2.756m | 16'4" x 9'1"  |
| Kitchen/Living/<br>Dining Room | 8.080m x 4.988m | 26'6" x 16'4" |