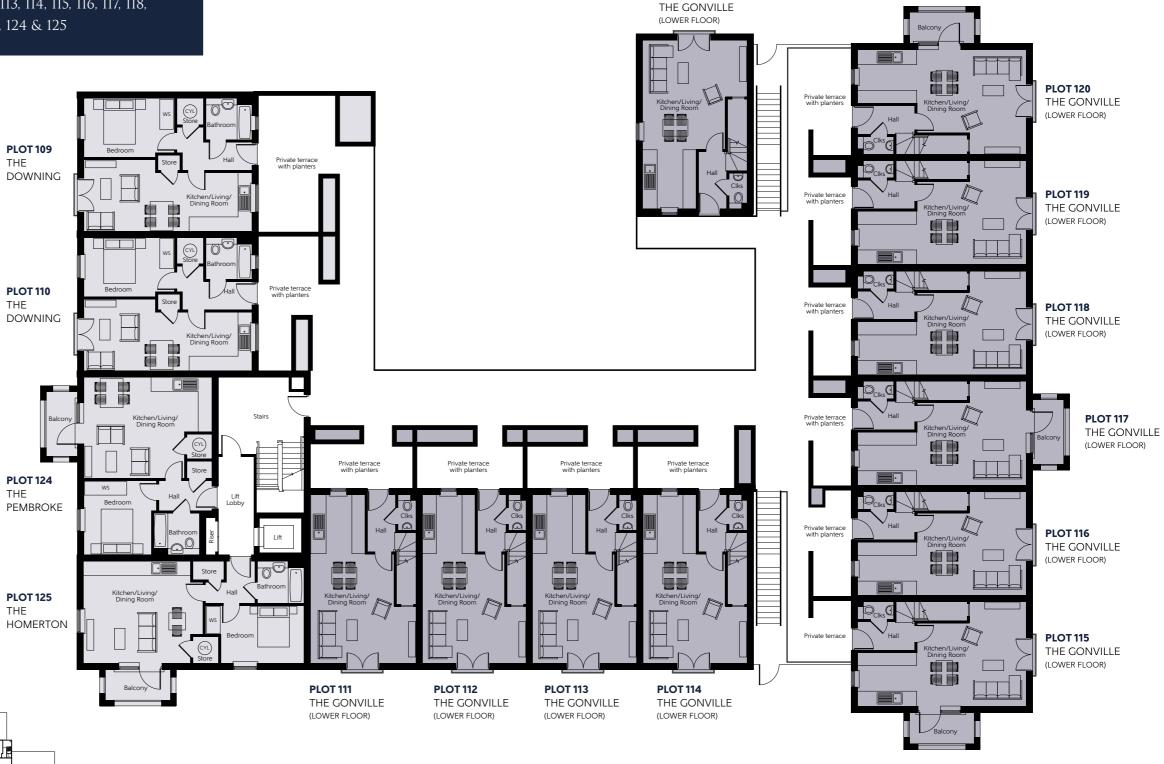

Brought to you by

FIRST FLOOR

J.F

ONE & TWO BEDROOM HOMES PLOTS 109, 110, 111, 112, 113, 114, 115, 116, 117, 118, 119, 120, 121, 124 & 125

THE

**PLOT 121** THE GONVILLE

### PLOTS 109 & 110 THE DOWNING

| Kitchen/Living/<br>Dining Room | 8.080m x 3.450m | 26'6" x 11'4" |
|--------------------------------|-----------------|---------------|
| Bedroom                        | 4.380m x 2.875m | 14'4" x 9'5"  |
| Total Area                     | 50.8 sq.m.      | 547 sq.ft.    |

# PLOTS 111, 112, 113, 114, 115, 116, 117, 118, 119, 120 & 121 THE GONVILLE

| Total Area                     | 79.2 sq.m.      | 853 sq.ft.    |
|--------------------------------|-----------------|---------------|
| Bedroom 2                      | 5.298m x 2.925m | 17'5" x 9'7"  |
| Bedroom 1                      | 4.988m x 2.756m | 16'4" x 9'1"  |
| Kitchen/Living/<br>Dining Room | 8.080m x 4.988m | 26'6" x 16'4" |

# **PLOT 124** THE PEMBROKE

| Kitchen/Living/<br>Dining Room | 6.165m x 4.856m | 20'3" x 15'11" |
|--------------------------------|-----------------|----------------|
| Bedroom                        | 3.600m x 3.277m | 11'10" x 10'9" |
| Total Area                     | 50.6 sq.m.      | 545 sq.ft.     |

# PLOT 125 THE HOMERTON

| Kitchen/Living/<br>Dining Room | 5.750m x 4.850m | 18'10" x 15'11" |
|--------------------------------|-----------------|-----------------|
| Bedroom                        | 4.740m x 2.756m | 15'7" x 9'1"    |
| Total Area                     | 50.7 sq.m.      | 546 sq.ft.      |