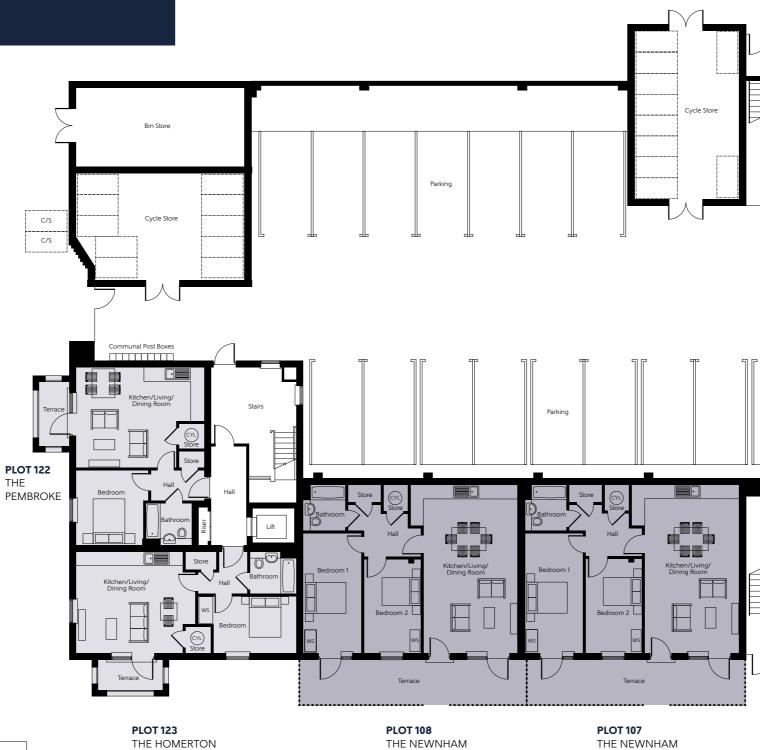

GROUND FLOOR

J.F

ONE & TWO BEDROOM HOMES <u>PLOTS</u> 105, 106, 107, 108, 122 & 123

#### PLOT 105 THE CAVENDISH

| Total Area                     | 72.9 sq.m.      | 785 sq.ft.    |
|--------------------------------|-----------------|---------------|
| Bedroom 2                      | 4.331m x 2.718m | 14'3" x 8'11" |
| Bedroom 1                      | 5.296m x 2.926m | 17'5" x 9'7"  |
| Kitchen/Living/<br>Dining Room | 6.142m x 5.296m | 20'2" x 17'5" |

#### PLOTS 106, 107 & 108 THE NEWNHAM

| Total Area                     | 81.8 sq.m.      | 880 sq.ft.    |
|--------------------------------|-----------------|---------------|
| Bedroom 2                      | 4.535m x 2.785m | 14'11" x 9'2" |
| Bedroom 1                      | 5.793m x 2.815m | 19'0" x 9'3"  |
| Kitchen/Living/<br>Dining Room | 8.055m x 5.241m | 26'5" x 17'2" |

# PLOT 122 THE PEMBROKE

| Total Area                     | 50.6 sq.m.      | 545 sq.ft.     |
|--------------------------------|-----------------|----------------|
| Bedroom                        | 3.600m x 3.277m | 11'10" x 10'9" |
| Kitchen/Living/<br>Dining Room | 6.165m x 4.856m | 20'3" x 15'11" |

# PLOT 123 THE HOMERTON

| Kitchen/Living/<br>Dining Room | 5.750m x 4.850m | 18'10" x 15'11" |
|--------------------------------|-----------------|-----------------|
| Bedroom                        | 4.740m x 2.756m | 15'7" x 9'1"    |
| Total Area                     | 50.7 sq.m.      | 546 sq.ft.      |
|                                |                 |                 |

Key 1 Bedroom 2 Bedroom

Clks - Cloakroom (CYL) - Hot water Cylinder WS - Wardrobe Space (suggestion only, wardrobe not included)