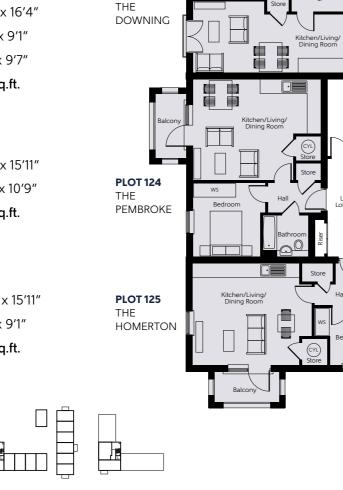

# **PLOT 124** THE PEMBROKE

| Kitchen/Living/<br>Dining Room | 6.165m x 4.856m | 20'3" x 15'11" |
|--------------------------------|-----------------|----------------|
| Bedroom                        | 3.600m x 3.277m | 11'10" x 10'9" |
| Total Area                     | 50.6 sq.m.      | 545 sq.ft.     |

# PLOT 125 THE HOMERTON

| Kitchen/Living/<br>Dining Room | 5.750m x 4.850m | 18'10" x 15'11" |
|--------------------------------|-----------------|-----------------|
| Bedroom                        | 4.740m x 2.756m | 15'7" x 9'1"    |
| Total Area                     | 50.7 sq.m.      | 546 sq.ft.      |