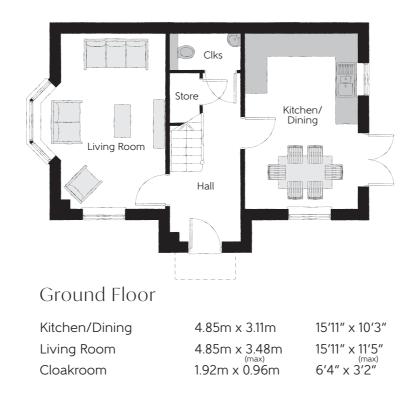

Clks - Cloakroom WS - Wardrobe Space (suggestion only, wardrobe not included)

Furniture arrangements are for illustrative purposes only. Items are not included, nor to scale.

The items shown in this key may be subject to change, and positions could vary from those indicated on this floorplan. Please refer to Sales Advisor for details of your selected plot. Computer generated image shown overleaf. External finishes, landscaping and configuration may vary from plot to plot. Please refer to Sales Advisor for further details. All dimensions are approximate and should not be used for carpet sizes, appliance spaces or furniture. We operate a policy of continuous improvement and individual features such as kitchen and bathroom layouts, doors, windows, garages and elevational treatments may vary from time to time. Consequently these particulars should be treated as general guidance only and not constitute a contract, part of a contract or a warranty. TH/CB/500/S00/D/01a/F.