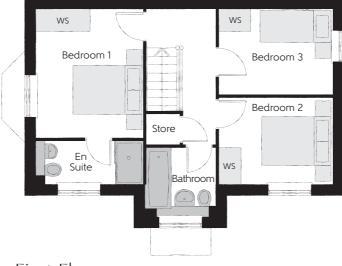

## First Floor

| Bedroom 1          | 3.56m x 2.95m | 11′8″ x 9′8″  |
|--------------------|---------------|---------------|
| Bedroom 1 En Suite | 2.95m x 1.20m | 9′8″ x 3′11″  |
| Bedroom 2          | 3.18m x 2.39m | 10'5" x 7'10" |
| Bedroom 3          | 3.18m x 2.37m | 10'5" x 7'9"  |
| Bathroom           | 1.92m x 1.90m | 6'4" x 6'3"   |
|                    |               |               |

Clks - Cloakroom WS - Wardrobe Space (suggestion only, wardrobe not included)

Furniture arrangements are for illustrative purposes only. Items are not included, nor to scale.

The items shown in this key may be subject to change, and positions could vary from those indicated on this floorplan. Please refer to Sales Advisor for details of your selected plot. Computer generated image shown overleaf. External finishes, landscaping and configuration may vary from plot to plot. Please refer to Sales Advisor for further details. All dimensions are approximate and should not be used for carpet sizes, appliance spaces or furniture. We operate a policy of continuous improvement and individual features such as kitchen and bathroom layouts, doors, windows, garages and elevational treatments may vary from time to time. Consequently these particulars should be treated as general guidance only and not constitute a contract, part of a contract or a warranty. TH/CB/500/S00/D/01a/F.