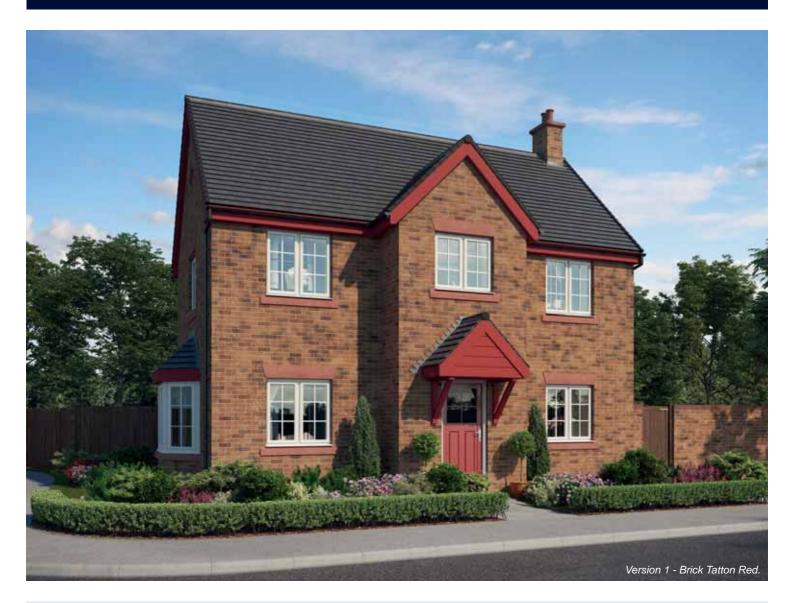

## The Thespian

THREE BEDROOM HOME





bellway.co.uk



## First Floor

| Bedroom 1          | 3.56m x 2.95m | 11′8″ x 9′8″  |
|--------------------|---------------|---------------|
| Bedroom 1 En Suite | 2.95m x 1.20m | 9′8″ x 3′11″  |
| Bedroom 2          | 3.18m x 2.39m | 10'5" x 7'10" |
| Bedroom 3          | 3.18m x 2.37m | 10'5" x 7'9"  |
| Bathroom           | 1.92m x 1.90m | 6'4" x 6'3"   |
|                    |               |               |



Clks - Cloakroom WS - Wardrobe Space (suggestion only, wardrobe not included)

Furniture arrangements are for illustrative purposes only. Items are not included, nor to scale.

The items shown in this key may be subject to change, and positions could vary from those indicated on this floorplan. Please refer to Sales Advisor for details of your selected plot. Computer gener