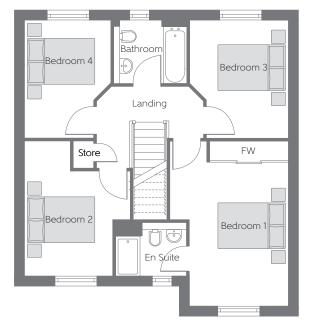

### First Floor

| Bedroom 1 | 4.25m x 2.96m | 13'11" x 9'9"         |
|-----------|---------------|-----------------------|
| Bedroom 2 | 4.05m x 3.14m | 13'3" x 10'4"         |
| Bedroom 3 | 3.54m x 2.94m | 11'7" x 9'8"          |
| Bedroom 4 | 3.54m x 2.56m | 11'7" x 8'5"<br>(max) |

B - Boiler FW - Fitted Wardrobe ---- Reduced Head Height

#### Furniture arrangements are for illustrative purposes only. Items are not included, nor to scale.

The items shown in this key may be subject to change, and positions could vary from those indicated on this floorplan. Please refer to Sales Advisor for details of your selected plot. Computer generated image shown overleaf. External finishes, landscaping and configuration may vary from plot to plot. Please refer to Sales Advisor for further details. All dimensions are approximate and should not be used for carpet sizes, appliance spaces or furniture. We operate a policy of continuous improvement and individual features such as kitchen and bathroom layouts, doors, windows, garages and elevational treatments may vary from time to time. Consequently these particulars should be treated as general guidance only and do not constitute a contract, part of a contract or a warranty.