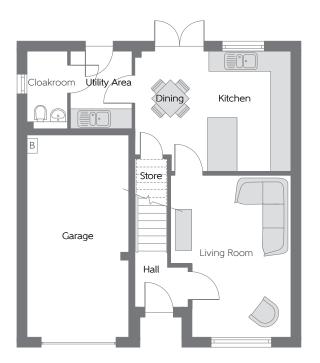

# Ground Floor

| Living Room         | 4.86m x 3.60m | 15'11" x 11'10"<br>(max)      |
|---------------------|---------------|-------------------------------|
| Kitchen/Dining Area | 4.67m x 3.60m | 15'4" x 11'10"<br>(max) (max) |

B - Boiler FW - Fitted Wardrobe ---- Reduced Head Height

#### Furniture arrangements are for illustrative purposes only. Items are not included, nor to scale.

The items shown in this key may be subject to change, and positions could vary from those indicated on this floorplan. Please refer to Sales Advisor for details of your selected plot. Computer generated image shown overleaf. External finishes, landscaping and configuration may vary from plot to plot. Please refer to Sales Advisor for further details. All dimensions are approximate and should not be used for carpet sizes, appliance spaces or furniture. We operate a policy of continuous improvement and individual features such as kitchen and bathroom layouts, doors, windows, garages and elevational treatments may vary from time to time. Consequently these particulars should be treated as general guidance only and do not constitute a contract, part of a contract or a warranty.