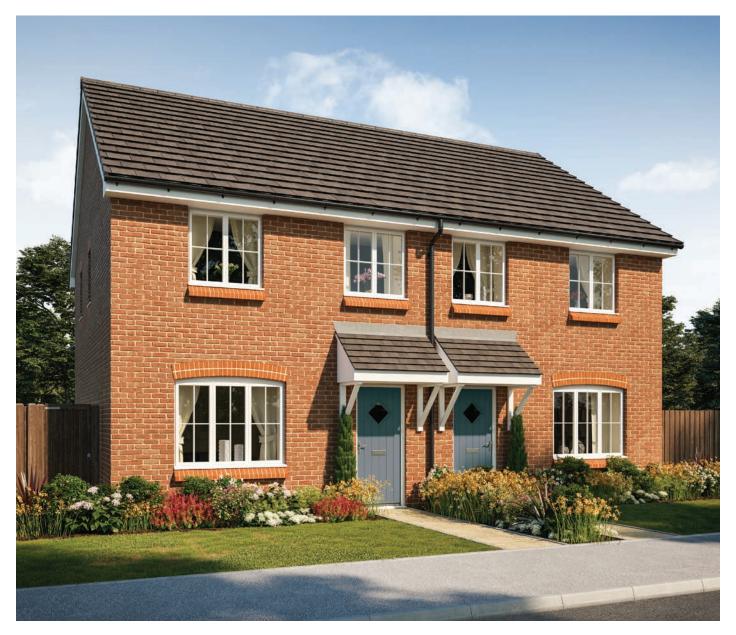

## First Floor

| Bedroom 1          | 3.359m x 3.292m | 11'0" x 10'10' |
|--------------------|-----------------|----------------|
| Bedroom 1 En Suite | 2.430m x 1.400m | 8'0" x 4'7"    |
| Bedroom 2          | 3.087m x 2.523m | 10'2" x 8'3"   |
| Bedroom 3          | 2.170m x 2.035m | 7′1″ x 6′8″    |
| Bathroom           | 2.523m x 1.968m | 8′3″ x 6′5″    |

Clks - Cloakroom WS - Wardrobe Space (suggestion only, wardrobe not included)