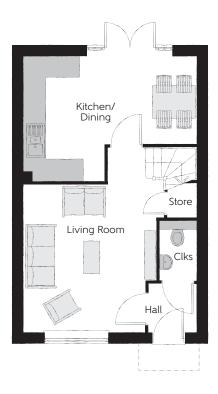

## Ground Floor

| Kitchen/Dining | 4.780m x 3.453m | 15'8" x 11'4"   |
|----------------|-----------------|-----------------|
| Living Room    | 5.138m x 3.900m | 16'10" x 12'10" |
| Cloakroom      | 1.660m x 1.010m | 5′5″ x 3′4″     |

Clks - Cloakroom WS - Wardrobe Space (suggestion only, wardrobe not included)