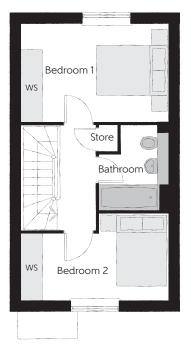

## Ground Floor

| Kitchen/Dining | 4.049m x 3.378m | 13'3" x 11'1"<br>(max) |
|----------------|-----------------|------------------------|
| Living Room    | 4.853m x 3.159m | 15'11" x 10'4"         |
| Cloakroom      | 1.495m x 1.010m | 4'10" x 3'4"           |

Clks - Cloakroom WS - Wardrobe Space (suggestion only, wardrobe not included)

## Furniture arrangements are for illustrative purposes only. Items are not included, nor to scale.

The items shown in this key may be subject to change, and positions could vary from those indicated on this floorplan. Please refer to Sales Advisor for details of your selected plot. Computer generated image shown overleaf. External finishes, landscaping and configuration may vary from plot to plot. Please refer to Sales Advisor for further details. All dimensions are approximate and should not be used for carpet sizes, appliance spaces or furniture. We operate a policy of continuous improvement and individual features such as kitchen and bathroom layouts, doors, windows, garages and elevational treatments may vary from time to time. Consequently these particulars should be treated as general guidance only and do not constitute a contract, part of a contract or a warranty. JO/CB/500/S00/S/01/B.