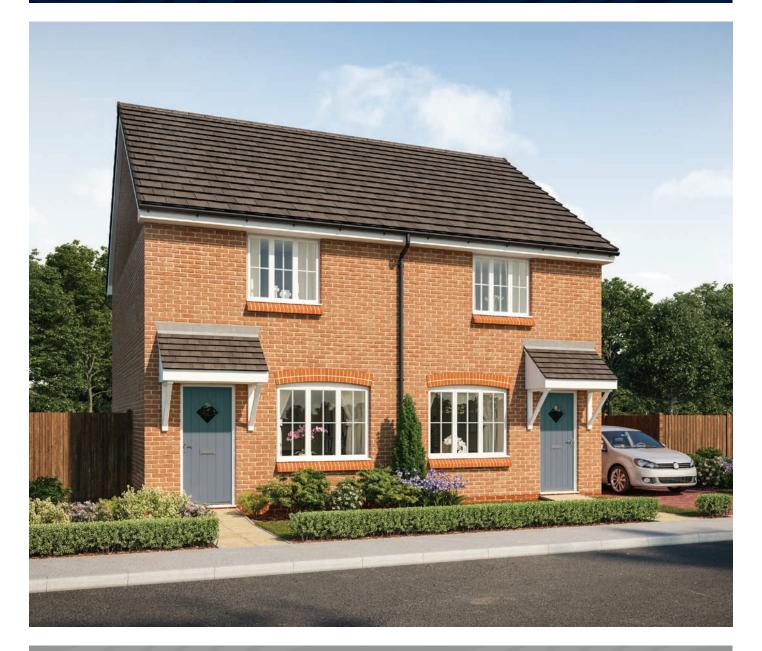

## First Floor

| Bedroom 1 | 4.049m x 2.725m | 13'3" x 8'11" |
|-----------|-----------------|---------------|
| Bedroom 2 | 4.049m x 2.400m | 13'3" x 7'10" |
| Bathroom  | 2.360m x 1.905m | 7′9″ x 6′3″   |

Clks - Cloakroom WS - Wardrobe Space (suggestion only, wardrobe not included)

## Furniture arrangements are for illustrative purposes only. Items are not included, nor to scale.

The items shown in this key may be subject to change, and positions could vary from those indicated on this floorplan. Please refer to Sales Advisor for details of your selected plot. Computer generated image shown overleaf. External finishes, landscaping and configuration may vary from plot to plot. Please refer to Sales Advisor for further details. All dimensions are approximate and should not be used for carpet sizes, appliance spaces or furniture. We operate a policy of continuous improvement and individual features such as kitchen and bathroom layouts, doors, windows, garages and elevational treatments may vary from time to time. Consequently these particulars should be treated as general guidance only and do not constitute a contract, part of a contract or a warranty. JO/CB/500/S00/S/01/B.