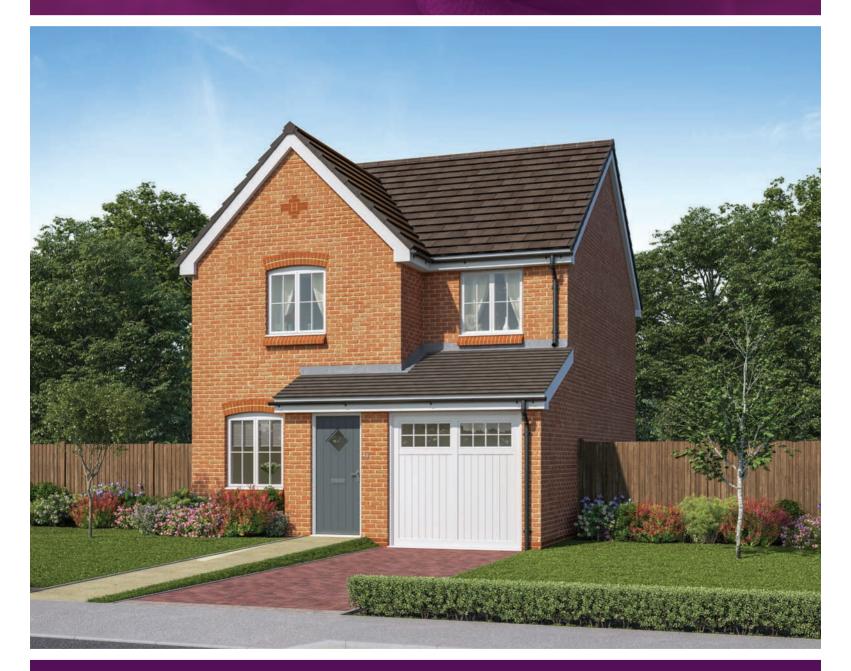

## THE BOUVARDIA

## THREE BEDROOM HOME







## First Floor

| Bedroom 1          | 4.552m x 3.004m | 14'11" × 9'10" |
|--------------------|-----------------|----------------|
| Bedroom 1 En Suite | 3.004m x 1.558m | 9′10″ × 5′1″   |
| Bedroom 2          | 3.497m x 3.212m | 11'6" x 10'7"  |
| Bedroom 3          | 3.177m x 2.087m | 10′5″ × 6′10″  |
| Bathroom           | 1.943m x 1.919m | 6′5″ x 6′4″    |



## Ground Floor

| Kitchen/Dining/Family | 6.198m x 2.955m | 20'4" x 9'8"  |
|-----------------------|-----------------|---------------|
| Living Room           | 4.080m x 3.733m | 13′5″ x 12′3″ |
| Cloakroom             | 1.775m x 1.000m | 5′10″ x 3′3″  |
| Garage                | 5.057m x 2.598m | 16'7" x 8'6"  |
|                       |                 |               |

 ${\sf Clks-Cloakroom} \quad {\sf WS-Wardrobe\ Sp