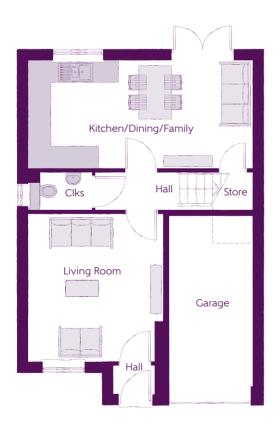

## Ground Floor

| Kitchen/Dining/Family | 6.198m x 2.955m | 20'4" x 9'8"  |
|-----------------------|-----------------|---------------|
| Living Room           | 4.080m x 3.733m | 13′5″ x 12′3″ |
| Cloakroom             | 1.775m x 1.000m | 5′10″ x 3′3″  |
| Garage                | 5.057m x 2.598m | 16'7" x 8'6"  |
|                       |                 |               |

 ${\sf Clks-Cloakroom} \quad {\sf WS-Wardrobe\ Space\ (suggestion\ only,\ wardrobe\ not\ included)}$ 

Furniture arrangements are for illustrative purposes only. Items are not included, nor to scale.

The items shown in this key may be subject to change, and positions could vary from those indicated on this floorplan. Please refer to Sales Advisor for details of your selected plot. Computer generated image shown overleaf. External finishes, landscaping and configuration may vary from plot to plot. Please refer to Sales Advisor for further details. All dimensions are approximate and should not be used for carpet sizes, appliance spaces or furniture. We operate a policy of continuous improvement and individual features such as kitchen and bathroom layouts, doors, windows, garages and elevational treatments may vary from time to time. Consequently these particulars should be treated as general guidance only and do not constitute a contract, part of a contract or a warranty. BX/CB/500/S00/D/01/C.