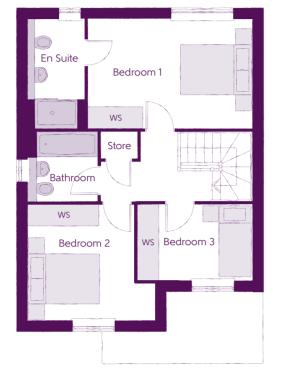

## First Floor

| Bedroom 1          | 4.552m x 3.004m | 14'11" × 9'10" |
|--------------------|-----------------|----------------|
| Bedroom 1 En Suite | 3.004m x 1.558m | 9′10″ × 5′1″   |
| Bedroom 2          | 3.497m x 3.212m | 11'6" x 10'7"  |
| Bedroom 3          | 3.177m x 2.087m | 10′5″ × 6′10″  |
| Bathroom           | 1.943m x 1.919m | 6′5″ x 6′4″    |

 ${\sf Clks-Cloakroom} \quad {\sf WS-Wardrobe\ Space\ (suggestion\ only,\ wardrobe\ not\ included)}$ 

Furniture arrangements are for illustrative purposes only. Items are not included, nor to scale.

The items shown in this key may be subject to change, and positions could vary from those indicated on this floorplan. Please refer to Sales Advisor for details of your selected plot. Computer generated image shown overleaf. External finishes, landscaping and configuration may vary from plot to plot. Please refer to Sales Advisor for further details. All dimensions are approximate and should not be used for carpet sizes, appliance spaces or furniture. We operate a policy of continuous improvement and individual features such as kitchen and bathroom layouts, doors, windows, garages and elevational treatments may vary from time to time. Consequently these particulars should be treated as general guidance only and do not constitute a contract, part of a contract or a warranty. BX/CB/500/S00/D/01/C.