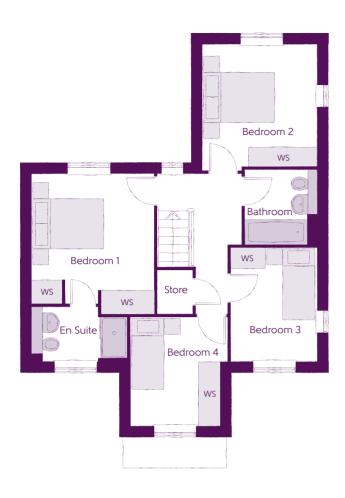

## First Floor

| Bedroom 1          | 3.894m x 3.359m | 12'9" x 11'0" |
|--------------------|-----------------|---------------|
| Bedroom 1 En Suite | 2.612m x 1.500m | 8'7" × 4'11"  |
| Bedroom 2          | 3.461m x 3.160m | 11′4″ × 10′5″ |
| Bedroom 3          | 3.145m x 2.383m | 10'4" × 7'10" |
| Bedroom 4          | 3.003m x 2.714m | 9′10″ x 8′11″ |
| Bathroom           | 2.003m x 1.995m | 6′7″ × 6′7″   |

Clks - Cloakroom WS - Wardrobe Space (suggestion only, wardrobe not included) ---- - Reduced Head Height

## $Furniture\ arrangements\ are\ for\ illustrative\ purposes\ only.\ Items\ are\ not\ included,\ nor\ to\ scale.$

The items shown in this key may be subject to change, and positions could vary from those indicated on this floorplan. Please refer to Sales Advisor for details of your selected plot. Computer generated image shown overleaf. External finishes, landscaping and configuration may vary from plot to plot. Please refer to Sales Advisor for further details. All dimensions are approximate and should not be used for carpet sizes, appliance spaces or furniture. We operate a policy of continuous improvement and individual features such as kitchen and bathroom layouts, doors, windows, garages and elevational treatments may vary from time to time. Consequently these particulars should be treated as general guidance only and do not constitute a contract, part of a contract or a warranty. SI/CB/500/S00/D/01/B.