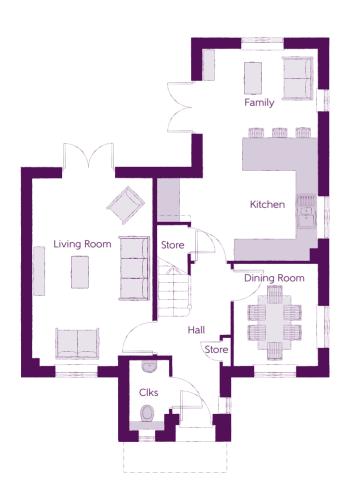

## Ground Floor

| Kitchen     | 4.438m x 3.170m | 14'6" x 10'5"  |
|-------------|-----------------|----------------|
| Family      | 3.160m x 2.706m | 10'4" x 8'10"  |
| Living Room | 5.185m x 3.300m | 17'0" x 10'10" |
| Dining Room | 2.819m x 2.320m | 9'3" × 7'7"    |
| Cloakroom   | 1.910m x 1.073m | 6′3″ x 3′6″    |
|             |                 |                |

Clks - Cloakroom WS - Wardrobe Space (suggestion only, wardrobe not included) ---- - Reduced Head Height

## $Furniture\ arrangements\ are\ for\ illustrative\ purposes\ only.\ Items\ are\ not\ included,\ nor\ to\ scale.$

The items shown in this key may be subject to change, and positions could vary from those indicated on this floorplan. Please refer to Sales Advisor for details of your selected plot. Computer generated image shown overleaf. External finishes, landscaping and configuration may vary from plot to plot. Please refer to Sales Advisor for further details. All dimensions are approximate and should not be used for carpet sizes, appliance spaces or furniture. We operate a policy of continuous improvement and individual features such as kitchen and bathroom layouts, doors, windows, garages and elevational treatments may vary from time to time. Consequently these particulars should be treated as general guidance only and do not constitute a contract, part of a contract or a warranty. SI/CB/500/S00/D/01/B.