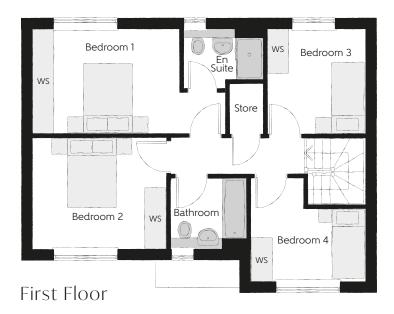

## The Sculptor

FOUR BEDROOM HOME

| Bedroom 1          | 5.37m x 2.92m | 17'7" x 9'7"  |
|--------------------|---------------|---------------|
| Bedroom 1 En Suite | 2.25m x 1.64m | 7'5" x 5'5"   |
| Bedroom 2          | 3.70m x 3.08m | 12'2" x 10'1" |
| Bedroom 3          | 2.92m x 2.71m | 9'7" x 8'11"  |
| Bedroom 4          | 3.16m x 2.88m | 10'4" x 9'5"  |
| Bathroom           | 2.20m x 1.98m | 7'3" x 6'6"   |

Clks - Cloakroom WS - Wardrobe Space (suggestion only, wardrobe not included) ---- - Reduced Head Height

## $Furniture\ arrangements\ are\ for\ illustrative\ purposes\ only.\ Items\ are\ not\ included,\ nor\ to\ scale.$

The items shown in this key may be subject to change, and positions could vary from those indicated on this floorplan. Please refer to Sales Advisor for details of your selected plot. Computer generated image shown overleaf. External finishes, landscaping and configuration may vary from plot to plot. Please refer to Sales Advisor for further details. All dimensions are approximate and should not be used for carpet sizes, appliance spaces or furniture. We operate a policy of continuous improvement and individual features such as kitchen and bathroom layouts, doors, windows, garages and elevational treatments may vary from time to time. Consequently these particulars should be treated as general guidance only and do not constitute a contract, part of a contract or a warranty. SR/CB/215/S00/S/01/D.