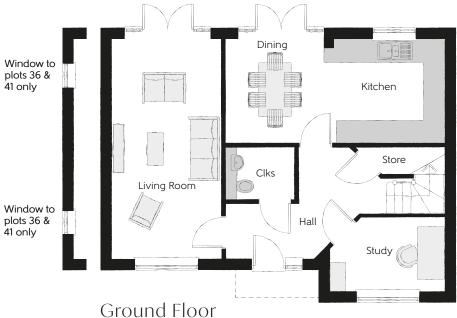

| Kitchen     | 3.40m x 2.86m | 11'2" x 9'4"  |
|-------------|---------------|---------------|
| Dining      | 2.86m x 2.69m | 9'4" x 8'10"  |
| Living Room | 6.09m x 3.00m | 20'0" x 9'10" |
| Study       | 3.16m x 2.01m | 10'4" x 6'7"  |
| Cloakroom   | 1.89m x 1.48m | 6'2" x 4'10"  |

Clks - Cloakroom WS - Wardrobe Space (suggestion only, wardrobe not included) ---- - Reduced Head Height

## $Furniture\ arrangements\ are\ for\ illustrative\ purposes\ only.\ Items\ are\ not\ included,\ nor\ to\ scale.$

The items shown in this key may be subject to change, and positions could vary from those indicated on this floorplan. Please refer to Sales Advisor for details of your selected plot. Computer generated image shown overleaf. External finishes, landscaping and configuration may vary from plot to plot. Please refer to Sales Advisor for further details. All dimensions are approximate and should not be used for carpet sizes, appliance spaces or furniture. We operate a policy of continuous improvement and individual features such as kitchen and bathroom layouts, doors, windows, garages and elevational treatments may vary from time to time. Consequently these particulars should be treated as general guidance only and do not constitute a contract, part of a contract or a warranty. SR/CB/215/S00/S/01/D.