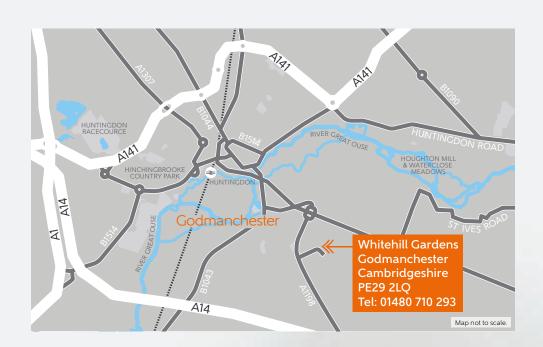

ches, a playground, skatepark and plenty of open space.

Godmanchester benefits from three primary schools, all within 10 minutes by road, and there is a choice of secondary schools in nearby Huntingdon. For further education Cambridge Regional College has a Huntingdon Campus located an 11-minute drive away.

When it comes to travel, Godmanchester enjoys fantastic road connections, with the nearby A14 putting Cambridge less than 30 minutes away and the A1 acting as a gateway to the North. Alternatively, Huntingdon Station operates direct rail services to London King's Cross in around an hour, making for a hassle-free city commute.

For international travel, Stansted Airport is located approximately 45 minutes away and offers flights to over 150 destinations.

# Bellway

## How to find us