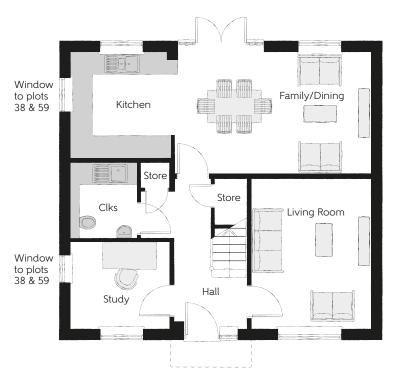

## Ground Floor

| Kitchen       | 2.92m x 2.88m | 9′7″ x 9′5″    |
|---------------|---------------|----------------|
| Family/Dining | 5.48m x 3.37m | 18'0" x 11'1"  |
| Living Room   | 4.14m x 3.32m | 13′7″ x 10′11′ |
| Study         | 2.73m x 2.30m | 8'11" x 7'7"   |
| Cloakroom     | 2.20m x 1.85m | 7′3″ x 6′1″    |

Clks - Cloakroom WS - Wardrobe Space (suggestion only, wardrobe not included)

## $Furniture\ arrangements\ are\ for\ illustrative\ purposes\ only.\ Items\ are\ not\ included,\ nor\ to\ scale.$

The items shown in this key may be subject to change, and positions could vary from those indicated on this floorplan. Please refer to Sales Advisor for details of your selected plot. Computer generated image shown overleaf. External finishes, landscaping and configuration may vary from plot to plot. Please refer to Sales Advisor for further details. All dimensions are approximate and should not be used for carpet sizes, appliance spaces or furniture. We operate a policy of continuous improvement and individual features such as kitchen and bathroom layouts, doors, windows, garages and elevational treatments may vary from time to time. Consequently these particulars should be treated as general guidance only and do not constitute a contract, part of a contract or a warranty. LU/CB/215/S00/D/01/B.