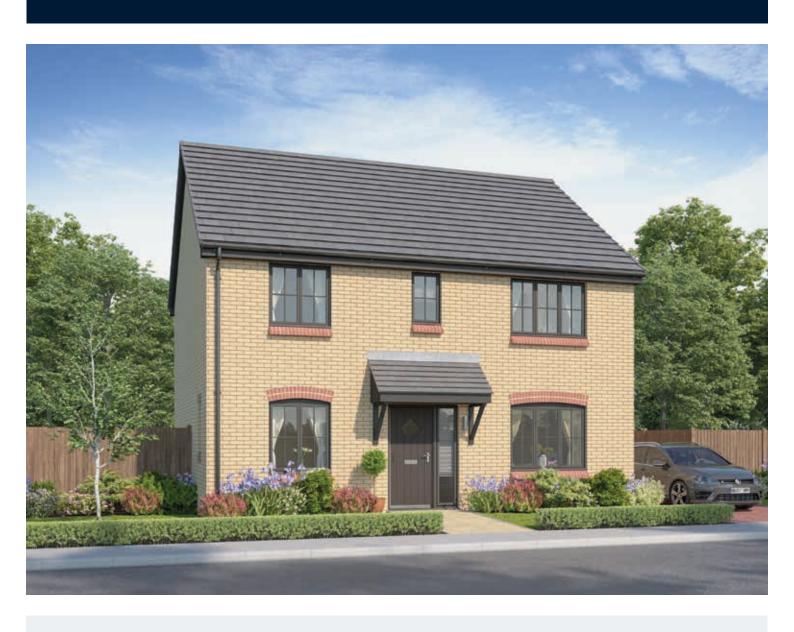

## The Luthier

FOUR BEDROOM HOME







## First Floor

| Bedroom 1          | 4.21m x 3.38m                         | 13′10″ × 11′1″                         |
|--------------------|---------------------------------------|----------------------------------------|
| Bedroom 1 En Suite | 2.03m x 1.55m                         | 6′8″ x 5′1″                            |
| Bedroom 2          | 3.96m x 3.74m                         | 13'0" × 12'3"                          |
| Bedroom 3          | (max) (max)<br>3.62m x 2.70m<br>(max) | (max) (max)<br>11'10" x 8'10'<br>(max) |
| Bedroom 4          | 3.37m x 3.31m                         | 11'0" x 10'10'                         |
| Bathroom           | 2.15m x 2.08m                         | 7′1″ × 6′10″                           |



## Ground Floor

| Kitchen       | 2.92m x 2.88