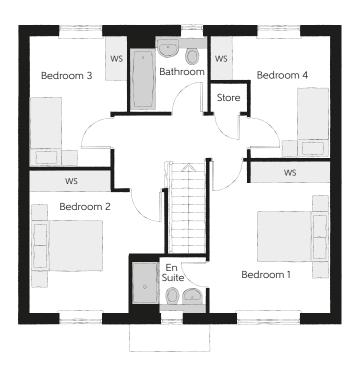

## First Floor

| Bedroom 1          | 4.21m x 3.38m                         | 13′10″ × 11′1″                         |
|--------------------|---------------------------------------|----------------------------------------|
| Bedroom 1 En Suite | 2.03m x 1.55m                         | 6′8″ x 5′1″                            |
| Bedroom 2          | 3.96m x 3.74m                         | 13'0" × 12'3"                          |
| Bedroom 3          | (max) (max)<br>3.62m x 2.70m<br>(max) | (max) (max)<br>11'10" x 8'10'<br>(max) |
| Bedroom 4          | 3.37m x 3.31m                         | 11'0" x 10'10'                         |
| Bathroom           | 2.15m x 2.08m                         | 7′1″ × 6′10″                           |

Clks - Cloakroom WS - Wardrobe Space (suggestion only, wardrobe not included)

## $Furniture\ arrangements\ are\ for\ illustrative\ purposes\ only.\ Items\ are\ not\ included,\ nor\ to\ scale.$

The items shown in this key may be subject to change, and positions could vary from those indicated on this floorplan. Please refer to Sales Advisor for details of your selected plot. Computer generated image shown overleaf. External finishes, landscaping and configuration may vary from plot to plot. Please refer to Sales Advisor for further details. All dimensions are approximate and should not be used for carpet sizes, appliance spaces or furniture. We operate a policy of continuous improvement and individual features such as kitchen and bathroom layouts, doors, windows, garages and elevational treatments may vary from time to time. Consequently these particulars should be treated as general guidance only and do not constitute a contract, part of a contract or a warranty. LU/CB/215/S00/D/01/B.