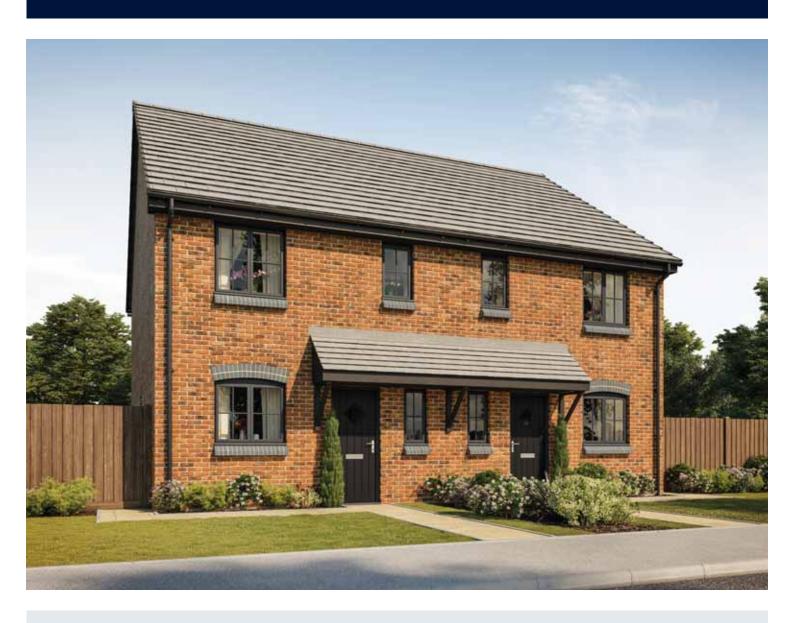

## The Turner

THREE BEDROOM HOME







## First Floor

| Bedroom 1          | 4.16m x 3.46m | 13′8″ x 11′4″ |
|--------------------|---------------|---------------|
| Bedroom 1 En Suite | 1.96m x 1.48m | 6′5″ x 4′10″  |
| Bedroom 2          | 3.49m x 2.15m | 11'5" x 7'1"  |
| Bedroom 3          | 3.51m x 2.43m | 11'6" x 7'11" |
| Bathroom           | 2.15m x 1.91m | 7′1″ x 6′3″   |



## **Ground Floor**

| Kitchen       | 3.170m x 2.51m | 10'5" x 8'3"  |
|---------------|----------------|---------------|
| Living/Dining | 5.73m x 4.67m  | 18'9" x 15'4" |
| Cloakroom     | 1.96m x 0.94m  | 6′5″ x 3′1″   |

Clks - Cloakroom WS - Wardrobe Space (suggestion only, wardrobe not included)

## $Furniture\ arrangements\ are\ for\ illustrative\ purposes\ only.\ Items\ are\ not\ included,\ nor\ to\ scale.$

The items shown in this