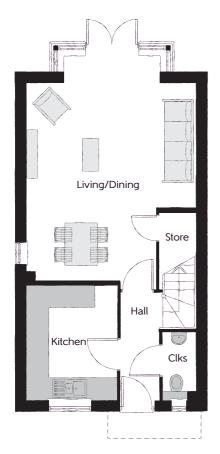

## **Ground Floor**

| Kitchen       | 3.170m x 2.51m | 10'5" x 8'3"  |
|---------------|----------------|---------------|
| Living/Dining | 5.73m x 4.67m  | 18'9" x 15'4" |
| Cloakroom     | 1.96m x 0.94m  | 6′5″ x 3′1″   |

Clks - Cloakroom WS - Wardrobe Space (suggestion only, wardrobe not included)

## $Furniture\ arrangements\ are\ for\ illustrative\ purposes\ only.\ Items\ are\ not\ included,\ nor\ to\ scale.$

The items shown in this key may be subject to change, and positions could vary from those indicated on this floorplan. Please refer to Sales Advisor for details of your selected plot. Computer generated image shown overleaf. External finishes, landscaping and configuration may vary from plot to plot. Please refer to Sales Advisor for further details. All dimensions are approximate and should not be used for carpet sizes, appliance spaces or furniture. We operate a policy of continuous improvement and individual features such as kitchen and bathroom layouts, doors, windows, garages and elevational treatments may vary from time to time. Consequently these particulars should be treated as general guidance only and do not constitute a contract, part of a contract or a warranty. TU/CB/500/S00/S/01/E.