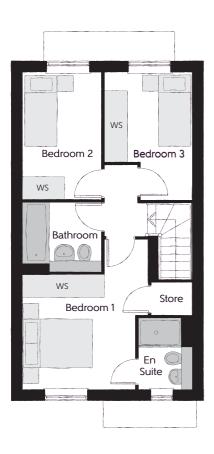

## First Floor

| Bedroom 1          | 4.16m x 3.46m | 13′8″ x 11′4″ |
|--------------------|---------------|---------------|
| Bedroom 1 En Suite | 1.96m x 1.48m | 6′5″ x 4′10″  |
| Bedroom 2          | 3.49m x 2.15m | 11'5" x 7'1"  |
| Bedroom 3          | 3.51m x 2.43m | 11'6" x 7'11" |
| Bathroom           | 2.15m x 1.91m | 7′1″ x 6′3″   |

Clks - Cloakroom WS - Wardrobe Space (suggestion only, wardrobe not included)

## $Furniture\ arrangements\ are\ for\ illustrative\ purposes\ only.\ Items\ are\ not\ included,\ nor\ to\ scale.$

The items shown in this key may be subject to change, and positions could vary from those indicated on this floorplan. Please refer to Sales Advisor for details of your selected plot. Computer generated image shown overleaf. External finishes, landscaping and configuration may vary from plot to plot. Please refer to Sales Advisor for further details. All dimensions are approximate and should not be used for carpet sizes, appliance spaces or furniture. We operate a policy of continuous improvement and individual features such as kitchen and bathroom layouts, doors, windows, garages and elevational treatments may vary from time to time. Consequently these particulars should be treated as general guidance only and do not constitute a contract, part of a contract or a warranty. TU/CB/500/S00/S/01/E.