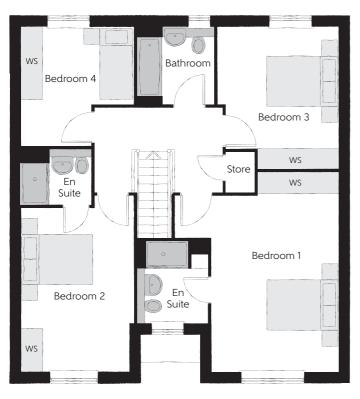

## First Floor

| Bedroom 1          | 5.46m x 4.52m | 17'11" x 14'10"<br>(max) (max) |
|--------------------|---------------|--------------------------------|
| Bedroom 1 En Suite | 2.26m x 1.98m | 7′5″ x 6′6″                    |
| Bedroom 2          | 4.83m x 3.14m | 15'10" x 10'4"                 |
| Bedroom 2 En Suite | 1.99m x 1.41m | 6'6" x 4'8"                    |
| Bedroom 3          | 4.02m x 3.33m | 13'2" x 10'11"                 |
| Bedroom 4          | 3.46m x 3.12m | 11'4" x 10'3"                  |
| Bathroom           | 2.16m x 2.15m | 7'1" × 7'1"                    |

Clks - Cloakroom WS - Wardrobe Space (suggestion only, wardrobe not included)

Furniture arrangements are for illustrative purposes only. Items are not included, nor to scale.

The items shown in this key may be subject to change, and positions could vary from those indicated on this floorplan. Please refer to Sales Advisor for details of your selected plot. Computer generated image shown overleaf. External finishes, landscaping and configuration may vary from plot to plot. Please refer to Sales Advisor for further details. All dimensions are approximate and should not be used for carpet sizes, appliance spaces or furniture. We operate a policy of continuous improvement and individual features such as kitchen and bathroom layouts, doors, windows, garages and elevational treatments may vary from time to time. Consequently these particulars should be treated as general guidance only and ho not constitute a contract, part of a contract or a warranty. LO/CB/500/S00/D/01/E. 00129-02/01/2022