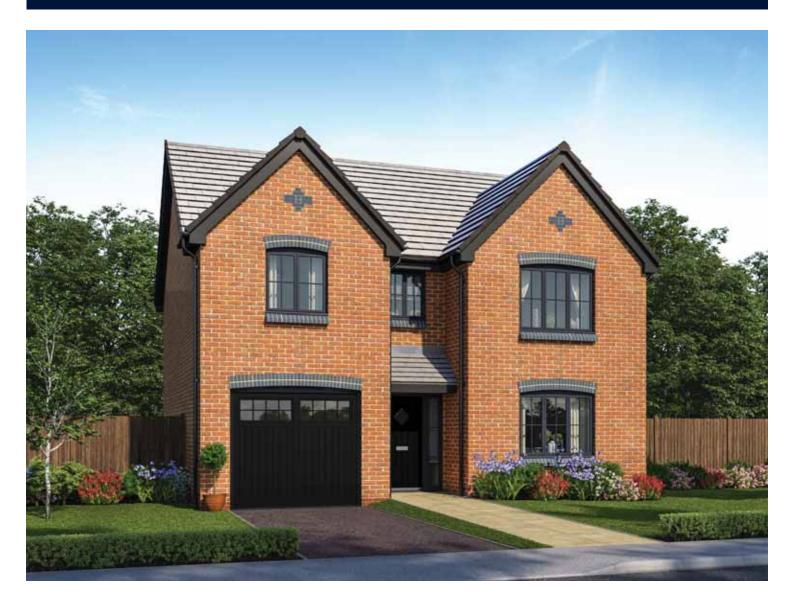

## The Lorimer

FOUR BEDROOM HOME





bellway.co.uk

## The Lorimer



## First Floor

| Bedroom 1          | 5.46m x 4.52m | 17'11" x 14'10"<br>(max) (max) |
|--------------------|---------------|--------------------------------|
| Bedroom 1 En Suite | 2.26m x 1.98m | 7′5″ x 6′6″                    |
| Bedroom 2          | 4.83m x 3.14m | 15'10" x 10'4"                 |
| Bedroom 2 En Suite | 1.99m x 1.41m | 6'6" x 4'8"                    |
| Bedroom 3          | 4.02m x 3.33m | 13'2" x 10'11"                 |
| Bedroom 4          | 3.46m x 3.12m | 11'4" x 10'3"                  |
| Bathroom           | 2.16m x 2.15m | 7'1" × 7'1"                    |



## Ground Floor

| Kitchen       | 3.65m x 2.92m | 12'0" x 9'7"   |
|---------------|---------------|----------------|
| Family/Dining | 5.14m x 3.28m | 16'10" x 10'9"