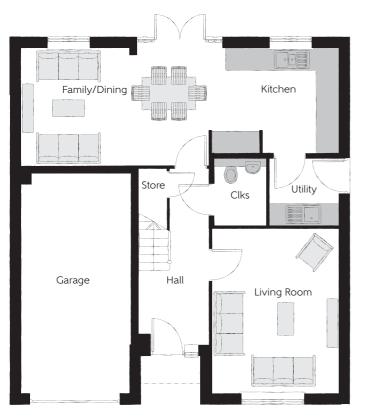

## Ground Floor

| Kitchen       | 3.65m x 2.92m | 12'0" x 9'7"   |
|---------------|---------------|----------------|
| Family/Dining | 5.14m x 3.28m | 16'10" x 10'9" |
| Living Room   | 4.38m x 3.50m | 14′5″ x 11′6″  |
| Utility       | 2.04m x 1.91m | 6'8" x 6'3"    |
| Cloakroom     | 2.04m x 1.50m | 6'8" x 4'11"   |
| Garage        | 6.11m x 3.07m | 20'0" x 10'1"  |

Clks - Cloakroom WS - Wardrobe Space (suggestion only, wardrobe not included)

Furniture arrangements are for illustrative purposes only. Items are not included, nor to scale.

The items shown in this key may be subject to change, and positions could vary from those indicated on this floorplan. Please refer to Sales Advisor for details of your selected plot. Computer generated image shown overleaf. External finishes, landscaping and configuration may vary from plot to plot. Please refer to Sales Advisor for further details. All dimensions are approximate and should not be used for carpet sizes, appliance spaces or furniture. We operate a policy of continuous improvement and individual features such as kitchen and bathroom layouts, doors, windows, garages and elevational treatments may vary from time to time. Consequently these particulars should be treated as general guidance only and ho not constitute a contract, part of a contract or a warranty. LO/CB/500/S00/D/01/E. 00129-02/01/2022