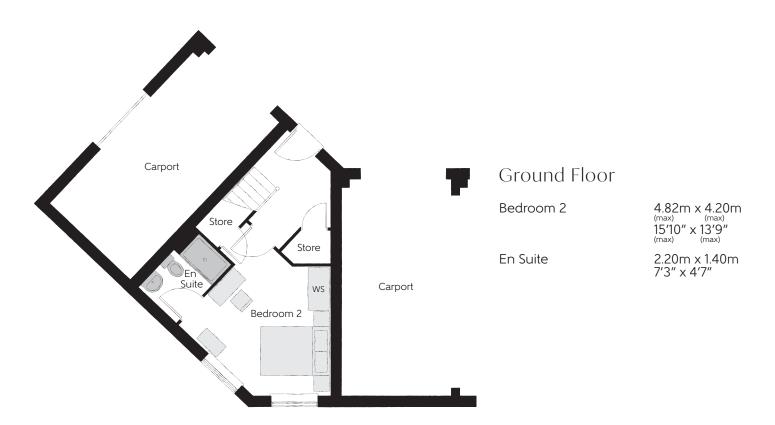

Clks - Cloakroom WS - Wardrobe Space (suggestion only, wardrobe not included)

## Furniture arrangements are for illustrative purposes only. Items are not included, nor to scale.

The items shown in this key may be subject to change, and positions could vary from those indicated on this floorplan. Please refer to Sales Advisor for details of your selected plot. Computer generated image shown overleaf. External finishes, landscaping and configuration may vary from plot to plot. Please refer to Sales Advisor for further details. All dimensions are approximate and should not be used for carpet sizes, appliance spaces or furniture. We operate a policy of continuous improvement and individual features such as kitchen and bathroom layouts, doors, windows, garages and elevational treatments may vary from time to time. Consequently these particulars should be treated as general guidance only and do not constitute a contract, part of a contract or a warranty. AR/SS/300/H01/D/01/A.