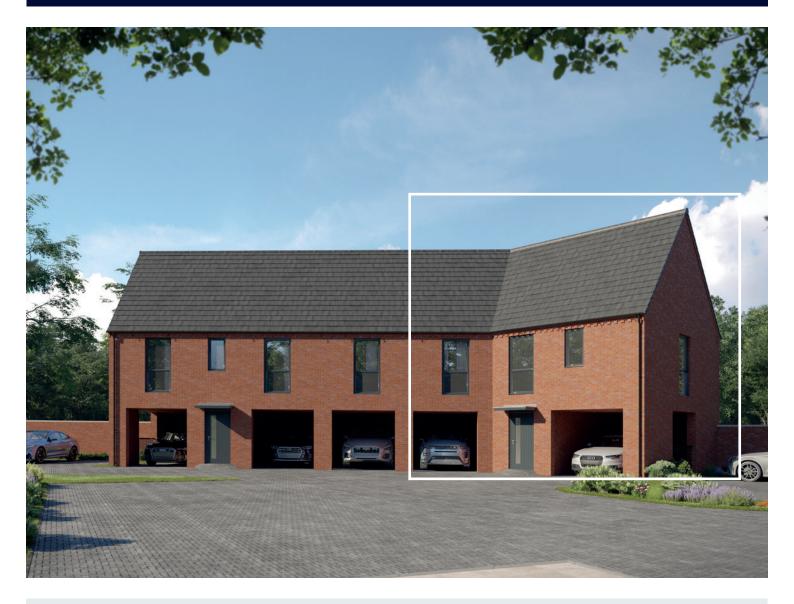

## The Lilley

TWO BEDROOM COACH HOUSE





bellway.co.uk



## First Floor

| hen/Dining/Living | 8.49m x 7.36m<br>(max) (max)<br>27'10" x 24'2"<br>(max) (max) |
|-------------------|---------------------------------------------------------------|
| droom 1           | 3.89m x 3.31m<br>(max) (max)<br>12′9″ x 10′10″<br>(max) (max) |
| Suite             | 2.00m x 1.40m<br>6'7" x 4'7"                                  |
| dy                | 2.00m x 1.82m<br>6'7" x 6'0"                                  |



Clks - Cloakroom WS - Wardrobe Space (suggestion only, wardrobe not included)

## Furniture arrangements are for illustrative purposes only. Items are not included, nor to scale.

The items shown in this key may be subject to change, and positions could vary from those indicated on this floorplan. Please refer to Sales Advisor f