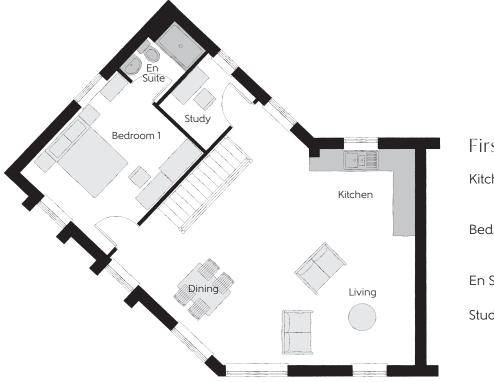

## First Floor

| hen/Dining/Living | 8.49m x 7.36m<br>(max) (max)<br>27'10" x 24'2"<br>(max) (max) |
|-------------------|---------------------------------------------------------------|
| droom 1           | 3.89m x 3.31m<br>(max) (max)<br>12′9″ x 10′10″<br>(max) (max) |
| Suite             | 2.00m x 1.40m<br>6'7" x 4'7"                                  |
| dy                | 2.00m x 1.82m<br>6'7" x 6'0"                                  |

Clks - Cloakroom WS - Wardrobe Space (suggestion only, wardrobe not included)

## Furniture arrangements are for illustrative purposes only. Items are not included, nor to scale.

The items shown in this key may be subject to change, and positions could vary from those indicated on this floorplan. Please refer to Sales Advisor for details of your selected plot. Computer generated image shown overleaf. External finishes, landscaping and configuration may vary from plot to plot. Please refer to Sales Advisor for further details. All dimensions are approximate and should not be used for carpet sizes, appliance spaces or furniture. We operate a policy of continuous improvement and individual features such as kitchen and bathroom layouts, doors, windows, garages and elevational treatments may vary from time to time. Consequently these particulars should be treated as general guidance only and do not constitute a contract, part of a contract or a warranty. AR/SS/300/H01/D/01/A.