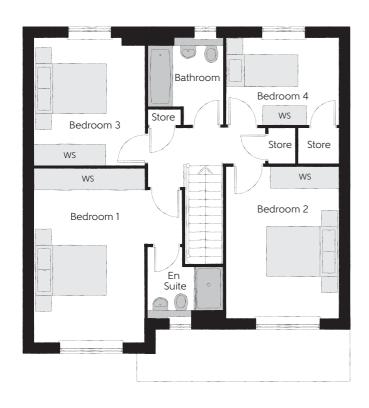

## First Floor

| Bedroom 1          | 4.83m x 4.10m | 15′10″ x 13′5″         |
|--------------------|---------------|------------------------|
| Bedroom 1 En Suite | 2.10m x 1.95m | 6′11" x 6′5"           |
| Bedroom 2          | 4.21m x 3.12m | 13′10″ × 10′3″         |
| Bedroom 3          | 3.53m x 3.05m | $11'7'' \times 10'0''$ |
| Bedroom 4          | 3.16m x 2.40m | 10'4" × 7'10"          |
| Bathroom           | 2.40m x 2.07m | 7′10" x 6′9"           |

Clks - Cloakroom WS - Wardrobe Space (suggestion only, wardrobe not included)

## Furniture arrangements are for illustrative purposes only. Items are not included, nor to scale.

The items shown in this key may be subject to change, and positions could vary from those indicated on this floorplan. Please refer to Sales Advisor for details of your selected plot. Computer generated image shown overleaf. External finishes, landscaping and configuration may vary from plot to plot. Please refer to Sales Advisor for further details. All dimensions are approximate and should not be used for carpet sizes, appliance spaces or furniture. We operate a policy of continuous improvement and individual features such as kitchen and bathroom layouts, doors, windows, garages and elevational treatments may vary from time to time. Consequently these particulars should be treated as general guidance only and do not constitute a contract, part of a contract or a warranty. CU/CB/500/S00/D/01/D.