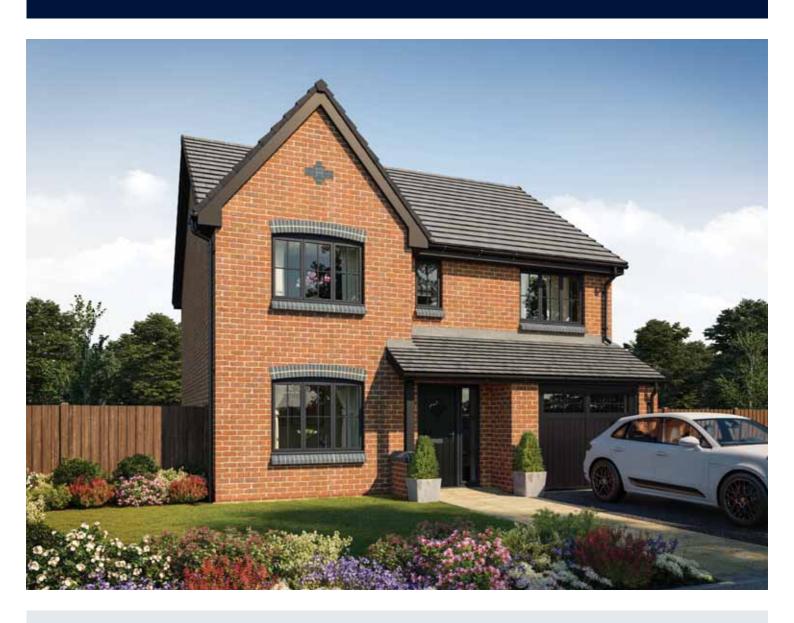

## The Cutler

FOUR BEDROOM HOME







## First Floor

| Bedroom 1          | 4.83m x 4.10m | 15′10″ x 13′5″         |
|--------------------|---------------|------------------------|
| Bedroom 1 En Suite | 2.10m x 1.95m | 6′11" x 6′5"           |
| Bedroom 2          | 4.21m x 3.12m | 13′10″ × 10′3″         |
| Bedroom 3          | 3.53m x 3.05m | $11'7'' \times 10'0''$ |
| Bedroom 4          | 3.16m x 2.40m | 10'4" × 7'10"          |
| Bathroom           | 2.40m x 2.07m | 7′10" x 6′9"           |

## **Ground Floor**

| Kitchen/Dining | 5.33m x 3.45m | 17'6" x 11'4"  |
|----------------|---------------|----------------|
| Family         | 3.12m x 3.11m | 10'3" x 10'3"  |
| Living Room    | 4.85m x 3.05m | 15′11" x 10′0" |
| Cloakroom      | 1.63m x 0.90m | 5′4″ x 3′0″    |
| Garage         | 6.05m x 3.07m | 19'10" x 10'1