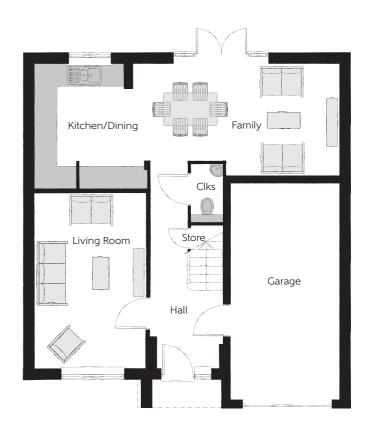

## **Ground Floor**

| Kitchen/Dining | 5.33m x 3.45m | 17'6" x 11'4"  |
|----------------|---------------|----------------|
| Family         | 3.12m x 3.11m | 10'3" x 10'3"  |
| Living Room    | 4.85m x 3.05m | 15′11" x 10′0" |
| Cloakroom      | 1.63m x 0.90m | 5′4″ x 3′0″    |
| Garage         | 6.05m x 3.07m | 19'10" x 10'1" |

Clks - Cloakroom WS - Wardrobe Space (suggestion only, wardrobe not included)

## Furniture arrangements are for illustrative purposes only. Items are not included, nor to scale.

The items shown in this key may be subject to change, and positions could vary from those indicated on this floorplan. Please refer to Sales Advisor for details of your selected plot. Computer generated image shown overleaf. External finishes, landscaping and configuration may vary from plot to plot. Please refer to Sales Advisor for further details. All dimensions are approximate and should not be used for carpet sizes, appliance spaces or furniture. We operate a policy of continuous improvement and individual features such as kitchen and bathroom layouts, doors, windows, garages and elevational treatments may vary from time to time. Consequently these particulars should be treated as general guidance only and do not constitute a contract, part of a contract or a warranty. CU/CB/500/S00/D/01/D.