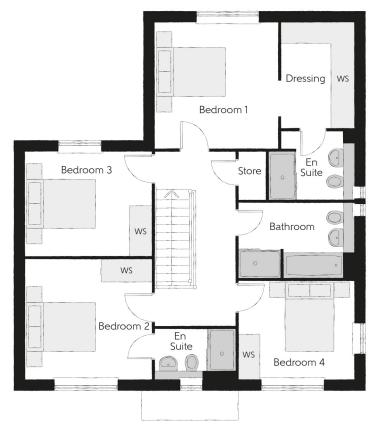

## First Floor

| Bedroom 1          | 3.43m x 3.50m | 11′3″ x 11′6″  |
|--------------------|---------------|----------------|
| Dressing           | 2.01m x 2.91m | 6′7″ x 9′7″    |
| Bedroom 1 En Suite | 2.36m x 1.91m | 7′9″ x 6′3″    |
| Bedroom 2          | 3.51m x 3.31m | 11'6" x 10'10" |
| Bedroom 2 En Suite | 2.24m x 1.40m | 7'4" × 4'7"    |
| Bedroom 3          | 3.51m x 2.91m | 11′6″ x 9′7″   |
| Bedroom 4          | 3.19m x 2.73m | 10'6" x 8'11"  |
| Bathroom           | 3.19m x 2.10m | 10'6" x 6'11"  |
|                    |               |                |

Clks - Cloakroom WS - Wardrobe Space (suggestion only, wardrobe not included)

## Furniture arrangements are for illustrative purposes only. Items are not included, nor to scale.

The items shown in this key may be subject to change, and positions could vary from those indicated on this floorplan. Please refer to Sales Advisor for details of your selected plot. Computer generated image shown overleaf. External finishes, landscaping and configuration may vary from plot to plot. Please refer to Sales Advisor for further details. All dimensions are approximate and should not be used for carpet sizes, appliance spaces or furniture. We operate a policy of continuous improvement and individual features such as kitchen and bathroom layouts, doors, windows, garages and elevational treatments may vary from time to time. Consequently these particulars should be treated as general guidance only and do not constitute a contract, part of a contract or a warranty. WE/CB/110/S00/D/01/A.