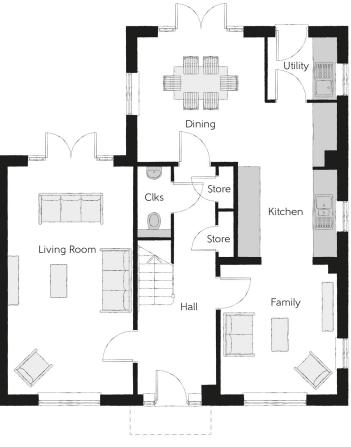

## Ground Floor

| Kitchen/Dining | 5.52m x 6.18m | 18'1" x 20' |
|----------------|---------------|-------------|
| Family         | 3.21m x 3.59m | 10'6" x 11' |
| Living Room    | 3.45m x 6.31m | 11′4″ x 20  |
| Utility        | 1.91m x 1.71m | 6′3″ x 5′7  |
| Cloakroom      | 0.90m x 1.94m | 3′0″ x 6′4  |
|                |               |             |

Clks - Cloakroom WS - Wardrobe Space (suggestion only, wardrobe not included)

## Furniture arrangements are for illustrative purposes only. Items are not included, nor to scale.

The items shown in this key may be subject to change, and positions could vary from those indicated on this floorplan. Please refer to Sales Advisor for details of your selected plot. Computer generated image shown overleaf. External finishes, landscaping and configuration may vary from plot to plot. Please refer to Sales Advisor for further details. All dimensions are approximate and should not be used for carpet sizes, appliance spaces or furniture. We operate a policy of continuous improvement and individual features such as kitchen and bathroom layouts, doors, windows, garages and elevational treatments may vary from time to time. Consequently these particulars should be treated as general guidance only and do not constitute a contract, part of a contract or a warranty. WE/CB/110/S00/D/01/A.