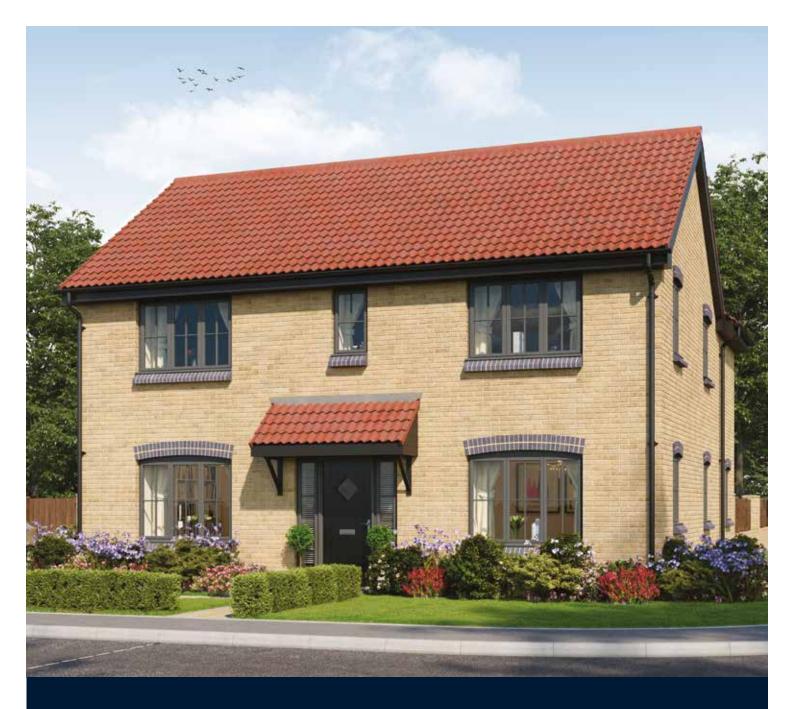

## The Weaver

FOUR BEDROOM HOME







## First Floor

| Bedroom 1          | 3.43m x 3.50m | 11′3″ x 11′6″  |
|--------------------|---------------|----------------|
| Dressing           | 2.01m x 2.91m | 6′7″ x 9′7″    |
| Bedroom 1 En Suite | 2.36m x 1.91m | 7′9″ x 6′3″    |
| Bedroom 2          | 3.51m x 3.31m | 11'6" x 10'10" |
| Bedroom 2 En Suite | 2.24m x 1.40m | 7'4" × 4'7"    |
| Bedroom 3          | 3.51m x 2.91m | 11′6″ x 9′7″   |
| Bedroom 4          | 3.19m x 2.73m | 10'6" x 8'11"  |
| Bathroom           | 3.19m x 2.10m | 10'6" x 6'11"  |
|                    |               |                |

## Ground Floor

| Kitchen/Dining | 5.52m x 6.18m | 18'1" x 20' |
|----------------|---------------|-------------|
| Family         | 3.21m x 3.59m | 10'6" x 11' |
| Living Room