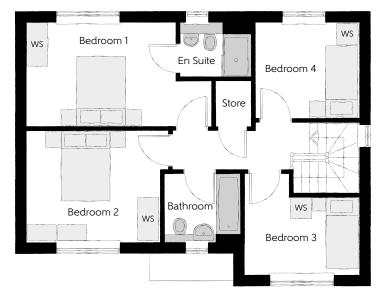

## First Floor

| Bedroom 1          | 5.152m x 2.885m | 16'11" x 9'6" |
|--------------------|-----------------|---------------|
| Bedroom 1 En Suite | 2.000m x 1.500m | 6′7″ x 4′11″  |
| Bedroom 2          | 3.952m x 3.100m | 13'0" x 10'2" |
| Bedroom 3          | 3.160m x 2.800m | 10'4" x 9'2"  |
| Bedroom 4          | 2.875m x 2.647m | 9′5″ x 8′8″   |
| Bathroom           | 2.150m x 1.900m | 7′1″ x 6′3″   |

Clks - Cloakroom WS - Wardrobe Space (suggestion only, wardrobe not included) ---- - Reduced Head Height

Furniture arrangements are for illustrative purposes only. Items are not included, nor to scale.

The items shown in this key may be subject to change, and positions could vary from those indicated on this floorplan. Please refer to Sales Advisor for details of your selected plot. Computer generated image shown overleaf. External finishes, landscaping and configuration may vary from plot to plot. Please refer to Sales Advisor for further details. All dimensions are approximate and should not be used for carpet sizes, appliance spaces or furniture. We operate a policy of continuous improvement and individual features such as kitchen and bathroom layouts, doors, windows, garages and elevational treatments may vary from time to time. Consequently these particulars should be treated as general guidance only and do not constitute a contract, part of a contract or a warranty. SR/CB/500/S00/S/01/B.