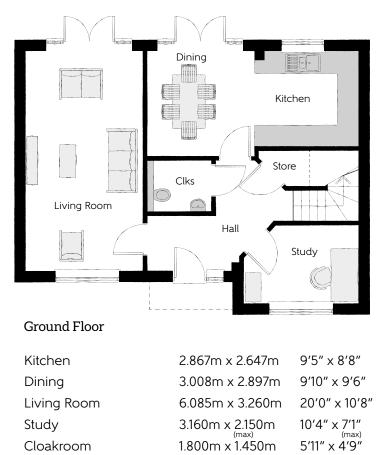

Clks - Cloakroom WS - Wardrobe Space (suggestion only, wardrobe not included) ---- - Reduced Head Height

Furniture arrangements are for illustrative purposes only. Items are not included, nor to scale.

The items shown in this key may be subject to change, and positions could vary from those indicated on this floorplan. Please refer to Sales Advisor for details of your selected plot. Computer generated image shown overleaf. External finishes, landscaping and configuration may vary from plot to plot. Please refer to Sales Advisor for further details. All dimensions are approximate and should not be used for carpet sizes, appliance spaces or furniture. We operate a policy of continuous improvement and individual features such as kitchen and bathroom layouts, doors, windows, garages and elevational treatments may vary from time to time. Consequently these particulars should be treated as general guidance only and do not constitute a contract, part of a contract or a warranty. SR/CB/500/S00/S/01/B.