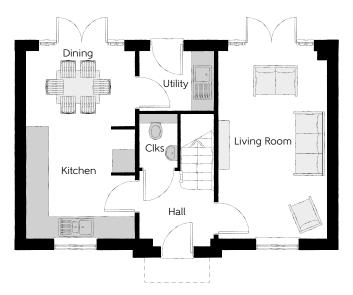

## Ground Floor

| Kitchen     | 3.16m x 2.96m | 10'4" x 9'8" |
|-------------|---------------|--------------|
| Dining      | 2.96m x 2.03m | 9′8″ x 6′8″  |
| Living Room | 5.19m x 2.96m | 17'0" x 9'8" |
| Utility     | 2.13m x 1.63m | 7′0″ x 5′4″  |
| Cloakroom   | 1.53m x 1.07m | 5′0″ x 3′6″  |

Clks - Cloakroom WS - Wardrobe Space (suggestion only, wardrobe not included)

Furniture arrangements are for illustrative purposes only. Items are not included, nor to scale.

The items shown in this key may be subject to change, and positions could vary from those indicated on this floorplan. Please refer to Sales Advisor for details of your selected plot. Computer generated image shown overleaf. External finishes, landscaping and configuration may vary from plot to plot. Please refer to Sales Advisor for further details. All dimensions are approximate and should not be used for carpet sizes, appliance spaces or furniture. We operate a policy of continuous improvement and individual features such as kitchen and bathroom layouts, doors, windows, garages and elevational treatments may vary from time to time. Consequently these particulars should be treated as general guidance only and do not constitute a contract, part of a contract or a warranty. QU/CW/500/S00/D/01/B.