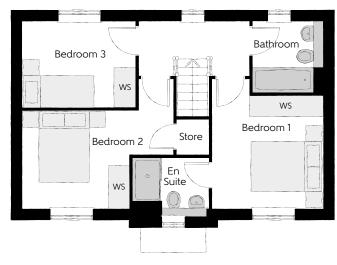

## First Floor

| Bedroom 1          | 3.58m x 3.02m | 11'9" x 9'11" |
|--------------------|---------------|---------------|
| Bedroom 1 En Suite | 2.14m x 1.63m | 7′0″ x 5′4″   |
| Bedroom 2          | 4.18m x 2.68m | 13'8" x 8'9"  |
| Bedroom 3          | 3.10m x 2.42m | 10'2" x 7'11" |
| Bathroom           | 1.98m x 1.91m | 6′6″ x 6′3″   |

Clks - Cloakroom WS - Wardrobe Space (suggestion only, wardrobe not included)

Furniture arrangements are for illustrative purposes only. Items are not included, nor to scale.

The items shown in this key may be subject to change, and positions could vary from those indicated on this floorplan. Please refer to Sales Advisor for details of your selected plot. Computer generated image shown overleaf. External finishes, landscaping and configuration may vary from plot to plot. Please refer to Sales Advisor for further details. All dimensions are approximate and should not be used for carpet sizes, appliance spaces or furniture. We operate a policy of continuous improvement and individual features such as kitchen and bathroom layouts, doors, windows, garages and elevational treatments may vary from time to time. Consequently these particulars should be treated as general guidance only and do not constitute a contract, part of a contract or a warranty. QU/CW/500/S00/D/01/B.