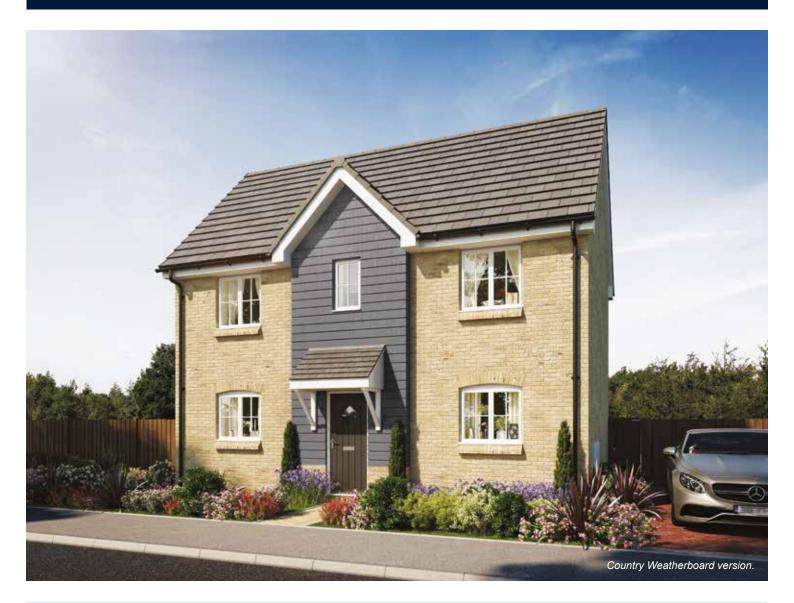

## The Quilter

THREE BEDROOM HOME





bellway.co.uk

## The Quilter



## First Floor

| Bedroom 1          | 3.58m x 3.02m | 11'9" x 9'11" |
|--------------------|---------------|---------------|
| Bedroom 1 En Suite | 2.14m x 1.63m | 7′0″ x 5′4″   |
| Bedroom 2          | 4.18m x 2.68m | 13'8" x 8'9"  |
| Bedroom 3          | 3.10m x 2.42m | 10'2" x 7'11" |
| Bathroom           | 1.98m x 1.91m | 6′6″ x 6′3″   |



## Ground Floor

| Kitchen     | 3.16m x 2.96m | 10'4" x 9'8" |
|-------------|---------------|--------------|
| Dining      | 2.96m x 2.03m | 9′8″ x 6′8″  |
| Living Room | 5.19m x 2.96m | 17'0" x 9'8" |
| Utility     | 2.13m x 1.63m | 7′0″ x 5′4″  |
| Cloakroom   | 1.53m x 1.07m | 5′0″ x 3′6″  |

Clks - Cloakroom WS - Wardrobe Space (suggestion only, wardrobe not included)

Furniture arrangements are for illu