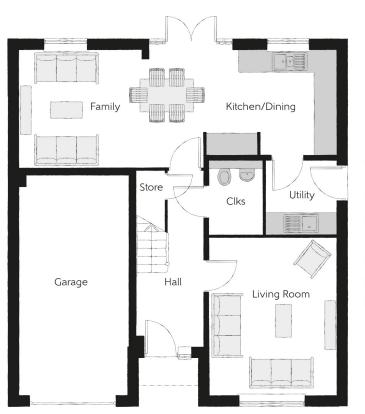

## Ground Floor

| Kitchen/Dining | 5.16m x 3.28m | 16'11" x 10'9" |
|----------------|---------------|----------------|
| Family         | 3.63m x 3.28m | 11′11″ x 10′9″ |
| Living Room    | 3.50m x 4.38m | 11'6" x 14'5"  |
| Utility        | 1.91m x 2.04m | 6'3" x 6'8"    |
| Cloakroom      | 1.50m x 2.04m | 4'11" x 6'8"   |
| Garage         | 3.07m x 6.11m | 10'1" x 20'1"  |

Clks - Cloakroom WS - Wardrobe Space (suggestion only, wardrobe not included)

Furniture arrangements are for illustrative purposes only. Items are not included, nor to scale.

The items shown in this key may be subject to change, and positions could vary from those indicated on this floorplan. Please refer to Sales Advisor for details of your selected plot. Computer generated image shown overleaf. External finishes, landscaping and configuration may vary from plot to plot. Please refer to Sales Advisor for further details. All dimensions are approximate and should not be used for carpet sizes, appliance spaces or furniture. We operate a policy of continuous improvement and individual features such as kitchen and bathroom layouts, doors, windows, garages and elevational treatments may vary from time to time. Consequently these particulars should be treated as general guidance only and do not constitute a contract, part of a contract or a warranty. LO/CB/110/S00/D/01/A.