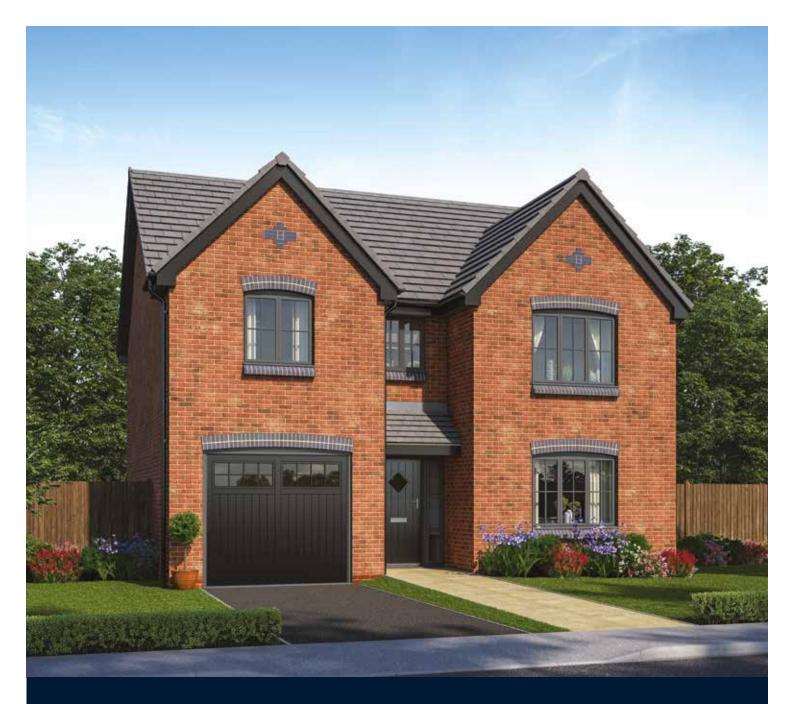

## The Lorimer

FOUR BEDROOM HOME







## First Floor

| Bedroom 1          |
|--------------------|
| Bedroom 1 En Suite |
| Bedroom 2          |
| Bedroom 2 En Suite |
| Bedroom 3          |
| Bedroom 4          |
| Bathroom           |

| 4.52m x 5.46m<br>(max) (max)<br>1.97m x 2.26m                     |
|-------------------------------------------------------------------|
| 3.14m x 4.52m<br><sup>(max)</sup><br>1.99m x 1.41m                |
| 3.33m x 4.02m<br>(max)<br>3.12m x 3.46m<br>(max)<br>2.15m x 2.16m |

| 14'10" x 17'11"<br><sup>(max)</sup> (max)<br>6'6" x 7'5"         |
|------------------------------------------------------------------|
| 10'4" x 14'10"<br>6'6" x 4'8"                                    |
| 10'11" x 13'2"<br>(max)<br>10'3" x 11'4"<br>(max)<br>7'1" x 7'1" |