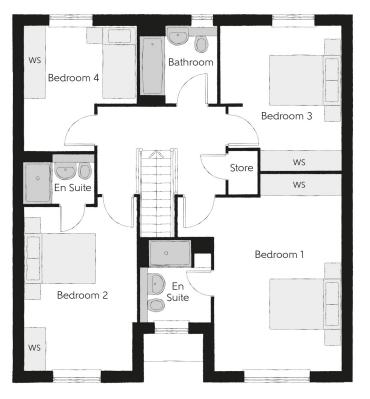

## First Floor

| Bedroom 1          |
|--------------------|
| Bedroom 1 En Suite |
| Bedroom 2          |
| Bedroom 2 En Suite |
| Bedroom 3          |
| Bedroom 4          |
| Bathroom           |

| 4.52m x 5.46m<br>(max) (max)<br>1.97m x 2.26m                     |
|-------------------------------------------------------------------|
| 3.14m x 4.52m<br><sup>(max)</sup><br>1.99m x 1.41m                |
| 3.33m x 4.02m<br>(max)<br>3.12m x 3.46m<br>(max)<br>2.15m x 2.16m |

| 14'10" x 17'11"<br><sup>(max)</sup> (max)<br>6'6" x 7'5"         |
|------------------------------------------------------------------|
| 10'4" x 14'10"<br>6'6" x 4'8"                                    |
| 10'11" x 13'2"<br>(max)<br>10'3" x 11'4"<br>(max)<br>7'1" x 7'1" |

Clks - Cloakroom WS - Wardrobe Space (suggestion only, wardrobe not included)

Furniture arrangements are for illustrative purposes only. Items are not included, nor to scale.

The items shown in this key may be subject to change, and positions could vary from those indicated on this floorplan. Please refer to Sales Advisor for details of your selected plot. Computer generated image shown overleaf. External finishes, landscaping and configuration may vary from plot to plot. Please refer to Sales Advisor for further details. All dimensions are approximate and should not be used for carpet sizes, appliance spaces or furniture. We operate a policy of continuous improvement and individual features such as kitchen and bathroom layouts, doors, windows, garages and elevational treatments may vary from time to time. Consequently these particulars should be treated as general guidance only and do not constitute a contract, part of a contract or a warranty. LO/CB/110/S00/D/01/A.