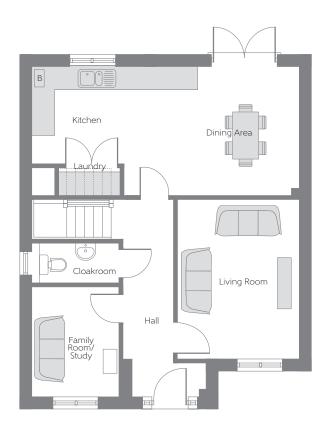

## **Ground Floor**

| Living Room             | 4.221m x 3.233m             | 13′10″ × 10′7′               |
|-------------------------|-----------------------------|------------------------------|
| Family Room/<br>Study   | 2.901m x 2.321m             | 9'6" x 7'7"                  |
| Kitchen/<br>Dining Area | 7.146m x 3.452m (max) (max) | 23′5″ x 11′4″<br>(max) (max) |
| Cloakroom               | 2.321m x 1.093m             | 7′7″ x 3′7″                  |

B Boiler CYL Hot Water Cylinder