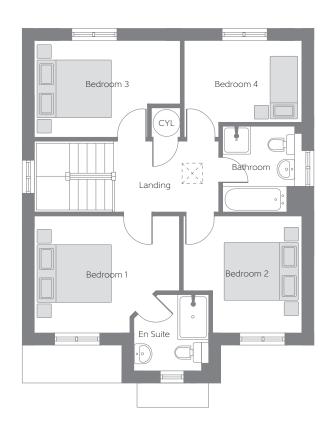

## First Floor

| Bedroom 1 | 3.900m x 3.129m<br>(max) (max) | 12′10″ x 10′3″<br>(max) (max) |
|-----------|--------------------------------|-------------------------------|
| En Suite  | 2.036m x 1.982m<br>(max) (max) | 6′8″ x 6′6″<br>(max) (max)    |
| Bedroom 2 | 3.153m x 3.129m<br>(max) (max) | 10′4″ x 10′3″<br>(max) (max)  |
| Bedroom 3 | 3.921m x 2.600m<br>(max) (max) | 12′10″ x 8′6″<br>(max) (max)  |
| Bedroom 4 | 3.132m x 2.200m<br>(max) (min) | 10'3" x 7'3"<br>(max) (min)   |
| Bathroom  | 2.309m x 2.107m                | 7′7″ x 6′11″                  |

B Boiler CYL Hot Water Cylinder