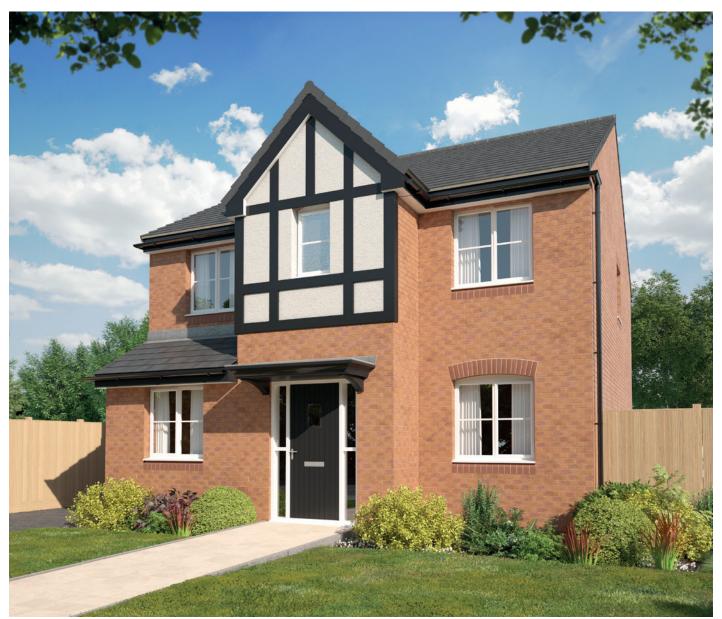

Please note: Plots 1, 106, 137 & 138 will be built with black windows.

Bellway Homes Limited (North West), 2 Alderman Road, Liverpool L24 9LR

Telephone: 0151 486 2900 www.bellway.co.uk



## The Larch at Rose Meadow





## **Ground Floor**

| Living Room             | 4.221m x 3.233m             | 13′10″ × 10′7′               |
|-------------------------|-----------------------------|------------------------------|
| Family Room/<br>Study   | 2.901m x 2.321m             | 9'6" x 7'7"                  |
| Kitchen/<br>Dining Area | 7.146m x 3.452m (max) (max) | 23′5″ x 11′4″<br>(max) (max) |
| Cloakroom               | 2.321m x 1.093m             | 7′7″ x 3′7″                  |

## First Floor

| Bedroom 1 | 3.900m x 3.129m<br>(max) (max) | 12′10″ x 10′3″<br>(max) (max) |
|-----------|