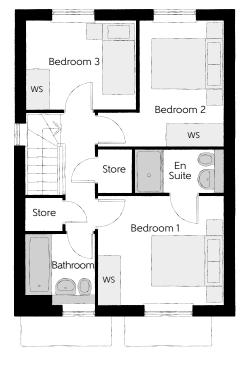

## Ground Floor

Kitchen/Dining Living Room Cloakroom 5.455m x 3.050m 5.364m x 3.216m (inc. bay) 1.895m x 0.951m 17'11" x 10'0" 17'7" x 10'7" (inc. bay) 6'3" x 3'1"

Clks - Cloakroom WS - Wardrobe Space (suggestion only, wardrobe not included)