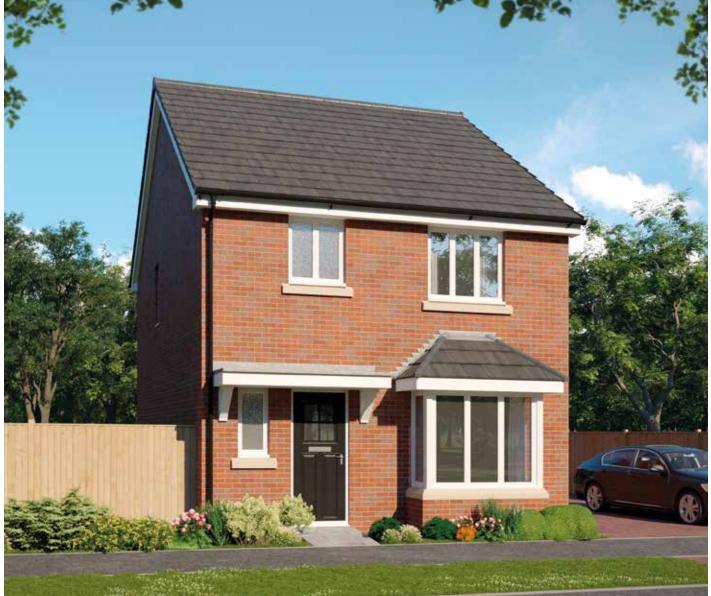

## First Floor

| Bedroom 1          | 3.402m x 3.019m | 11′2″ x 9′11″          |
|--------------------|-----------------|------------------------|
| Bedroom 1 En Suite | 2.445m x 1.195m | 8′0″ x 3′11″           |
| Bedroom 2          | 3.495m x 3.402m | 11'6" x 11'2"<br>(max) |
| Bedroom 3          | 3.040m x 2.474m | 10'0" x 8'1"           |
| Bathroom           | 1.965m x 1.957m | 6′5″ x 6′5″            |