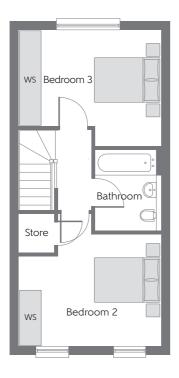

Second Floor

Ground Floor

First Floor

#### **SECOND FLOOR**

Bedroom 2 Bedroom 3 Bathroom 3.99m x 3.11m (max) (max) 3.99m x 3.22m (max) (max) 1.95m x 1.95m 13'11" x 10'3" (max) (max) 13'1" x 10'7" (max) (max) 6'5" x 6'5"