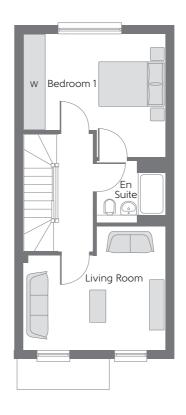

Second Floor

Ground Floor

First Floor

## **FIRST FLOOR**

 Living Room
 3.99m x 3.48m (max) (max)

 Bedroom 1
 3.99m x 3.42m (max)

 Bedroom 1
 (max)

 En Suite
 1.92m x 1.73m

13'1" x 11'5" (max) (max) 13'1" x 11'3" (max) (max)

n 6'4" x 5'8"