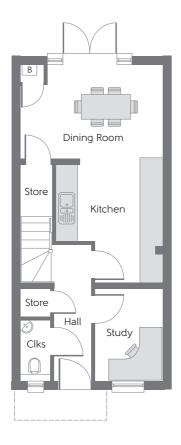

Second Floor

Ground Floor

First Floor

#### **GROUND FLOOR**

 Kitchen
 3.29m x 2.96m (max)
 10'9" x 9'8" (max)

 Dining Room
 3.99m x 2.60m
 13'1" x 8'6"

 Study
 2.60m x 1.90m
 8'6" x 6'3"

 Cloakroom
 1.66m x 0.94m
 5'6" x 3'1"