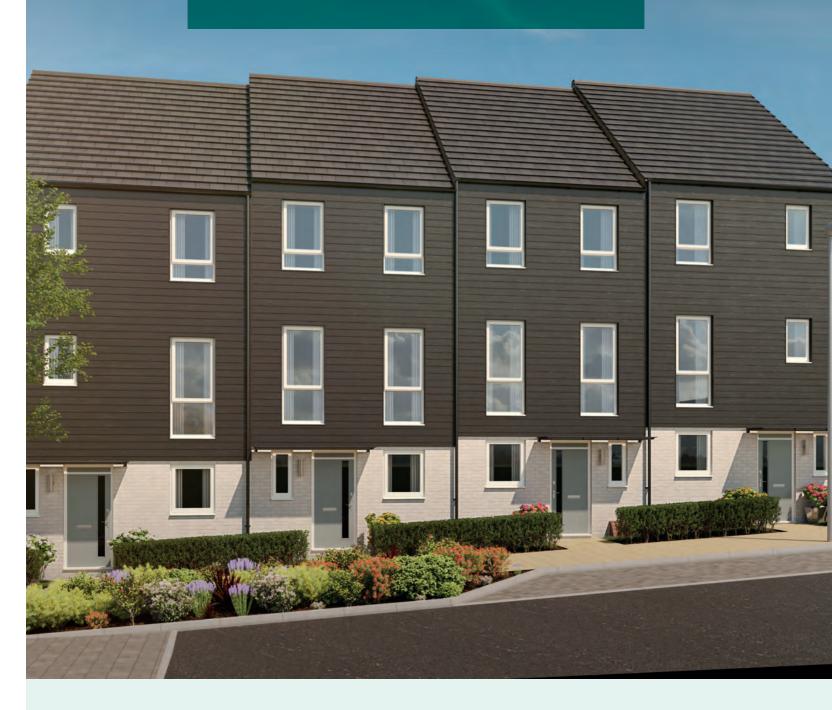

# THE SHOREHAM

THREE BEDROOM HOME PLOTS 73, 74, 78 & 79

Clks - Cloakroom W Fitted Wardrobe WS - Wardrobe Space (suggestion only, wardrobe not included) 📵 - Boiler