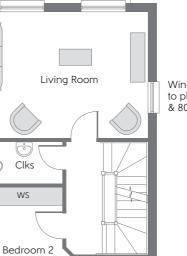

| <b>FIRST FLOOR</b> |        |       |
|--------------------|--------|-------|
|                    | FIDST  | FIOOR |
|                    | 111/21 | LOOK  |

| Living Room           | 4.67m x 3.55m |
|-----------------------|---------------|
| Bedroom 2             | 3.95m x 3.13m |
| Bedroom 2<br>En Suite | 1.88m x 1.45m |
| Cloakroom             | 2.31m x 1.11m |

| 15'4" x 11'8"                |
|------------------------------|
| 13'0" x 10'3"<br>(max) (max) |
| 6'2" x 4'9"                  |
| 7′7″ x 3′8″                  |

En C Suite

Ô

WS

First Floor