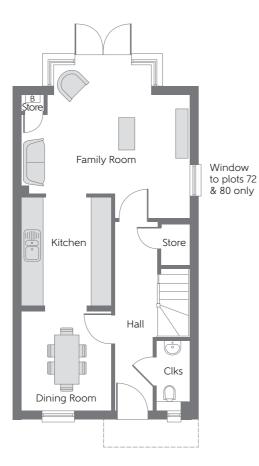

Second Floor

Ground Floor

## **GROUND FLOOR**

| Kitchen     |  |  |
|-------------|--|--|
| Family Room |  |  |
| Dining Room |  |  |
| Cloakroom   |  |  |

| 3.51m x 2.48m                                 | 11′6″ x 8′2″                                           |
|-----------------------------------------------|--------------------------------------------------------|
| 4.68m x 4.00m<br>(max) (max)<br>2.78m x 2.48m | 15′4″ x 13′2″<br><sub>(max)</sub> (max)<br>9′1″ x 8′2″ |
| 1.88m x 0.92m                                 | 6'2" x 3'0"                                            |