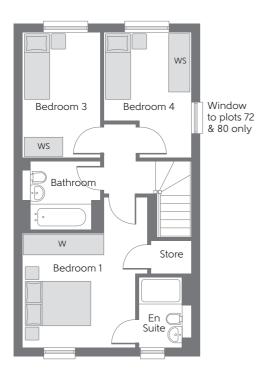

Second Floor

Ground Floor

## **SECOND FLOOR**

| Bedroom 1             | 4.13m x 3.49m<br>(max) (max) | 13'7" x 11'5"<br>(max) (max) |
|-----------------------|------------------------------|------------------------------|
| Bedroom 1<br>En Suite | 1.88m x 1.45m                | 6'2" x 4'9"                  |
| Bedroom 3             | 3.55m x 2.15m                | 11′8″ x 7′1″                 |
| Bedroom 4             | 3.55m x 2.43m                | 11'8" x 8'0"                 |
| Bathroom              | 2.15m x 1.90m                | 7'1" x 6'3"                  |