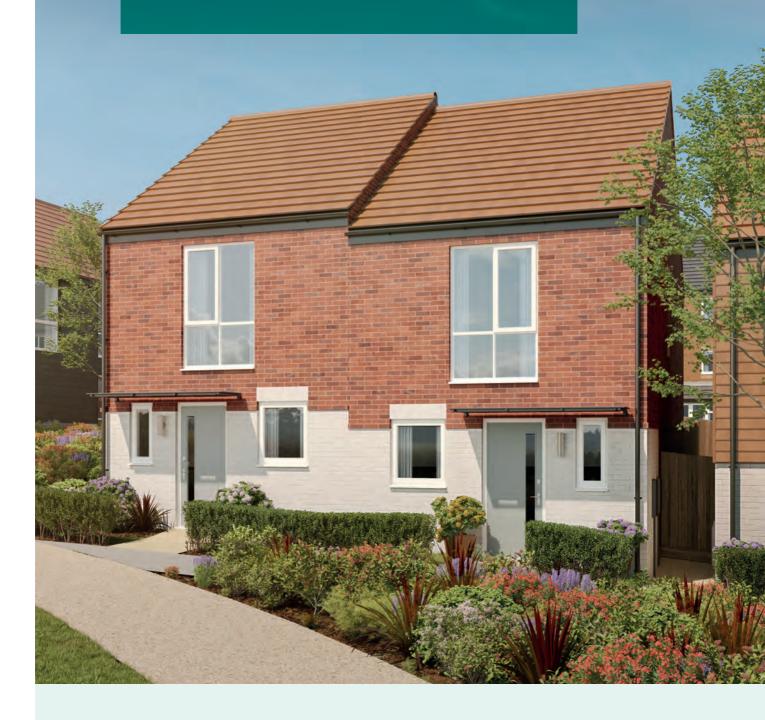

## THE PADSTOW

TWO BEDROOM HOME PLOTS 67 & 68

Clks - Cloakroom W Fitted Wardrobe WS - Wardrobe Space (suggestion only, wardrobe not included) 📵 - Boiler

## Furniture arrangements are for illustrative purposes only. Items are not included, nor to scale.

The items shown in this key may be subject to change, and positions could vary from those indicated on this floorplan. Please refer to Sales Advisor for details of your selected plot. Computer generated image shown. External finishes, landscaping and configuration may vary from plot to plot. Please refer to Sales Advisor for further details. All dimensions are approximate and should not be used for carpet sizes, appliance spaces or furniture. We operate a policy of continuous improvement and individual features such as kitchen and bathroom layouts, doors, windows, garages and elevational treatments may vary from time to time. Consequently these particulars should be treated as general guidance only and do not constitute a contract, part of a contract or a warranty. The Potter (HT01)