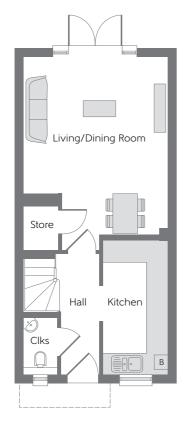

Ground Floor First Floor

## **GROUND FLOOR**

Kitchen Living/Dining Room Cloakroom 3.72m x 1.80m 5.34m x 3.99m (max) 1.60m x 0.94m 12'2" x 5'11" 17'6" x 13'1" (max) 5'3" x 3'1"