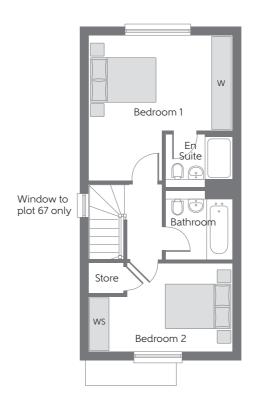

Ground Floor First Floor

## **FIRST FLOOR**

Bedroom 1 Bedroom 1 En Suite Bedroom 2 Bathroom 4.04m x 3.99m (max) 1.86m x 1.48m 3.99m x 2.47m (max) 1.92m x 1.86m 13'3" x 13'1" (max) 6'1" x 4'10" 13'1" x 8'1" (max) 6'3" x 6'1"