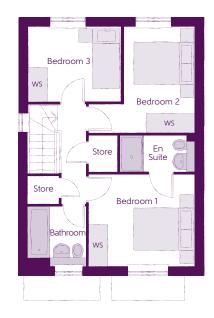

## First Floor

| Bedroom 1          | 3.40m x 3.02m | 11'2" x 9'11"          |
|--------------------|---------------|------------------------|
| Bedroom 1 En Suite | 2.45m x 1.20m | 8′0″ x 3′11″           |
| Bedroom 2          | 3.50m x 3.40m | 11′6″ x 11′2″<br>(max) |
| Bedroom 3          | 3.04m x 2.47m | 10'0" x 8'1"           |
| Bathroom           | 1.97m x 1.96m | 6′5″ x 6′5″            |

Clks - Cloakroom WS - Wardrobe Space (suggestion only, wardrobe not included)

## Furniture arrangements are for illustrative purposes only. Items are not included, nor to scale.

The items shown in this key may be subject to change, and positions could vary from those indicated on this floorplan. Please refer to Sales Advisor for details of your selected plot. Computer generated image shown overleaf. External finishes, landscaping and configuration may vary from plot to plot. Please refer to Sales Advisor for further details. All dimensions are approximate and should not be used for carpet sizes, appliance spaces or furniture. We operate a policy of continuous improvement and individual features such as kitchen and bathroom layouts, doors, windows, garages and elevational treatments may vary from time to time. Consequently these particulars should be treated as general guidance only and do not constitute a contract, part of a contract or a warranty. CH/CB/500/S00/S/01/D.