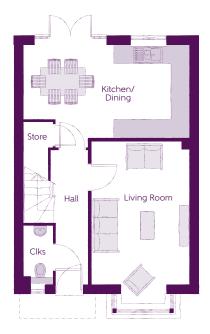

## Ground Floor

| Kitchen/Dining | 5.46m x 3.05m | 17'11" × 10'0"                |
|----------------|---------------|-------------------------------|
| Living Room    | 5.36m x 3.22m | 17'7'' x 10'7''<br>(inc. bay) |
| Cloakroom      | 1.90m x 0.95m | 6'3" x 3'1"                   |

Clks - Cloakroom WS - Wardrobe Space (suggestion only, wardrobe not included)

## Furniture arrangements are for illustrative purposes only. Items are not included, nor to scale.

The items shown in this key may be subject to change, and positions could vary from those indicated on this floorplan. Please refer to Sales Advisor for details of your selected plot. Computer generated image shown overleaf. External finishes, landscaping and configuration may vary from plot to plot. Please refer to Sales Advisor for further details. All dimensions are approximate and should not be used for carpet sizes, appliance spaces or furniture. We operate a policy of continuous improvement and individual features such as kitchen and bathroom layouts, doors, windows, garages and elevational treatments may vary from time to time. Consequently these particulars should be treated as general guidance only and do not constitute a contract, part of a contract or a warranty. CH/CB/500/S00/S/01/D.