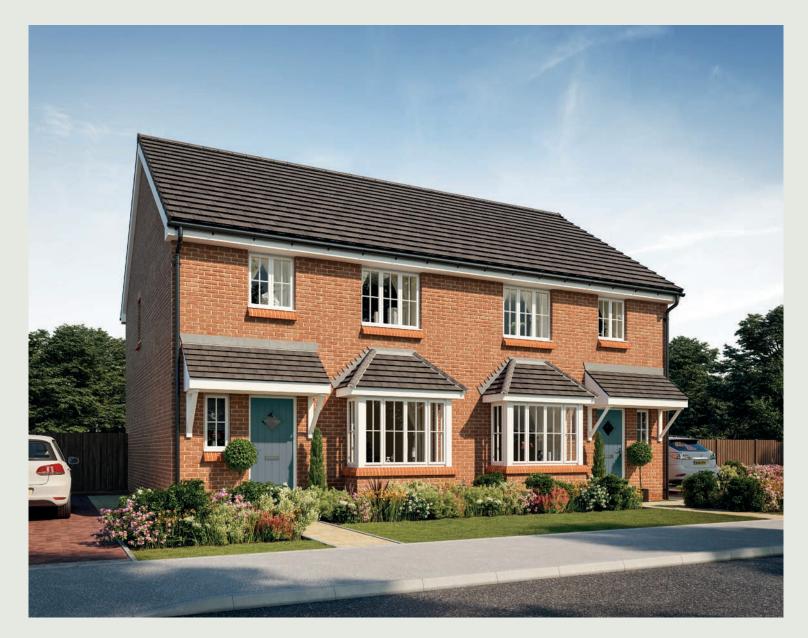

## The Orchid

3 BEDROOM HOME



ashberryhomes.co.uk





## Ground Floor

| Kitchen/Dining | 5.46m x 3.05m | 17'11" × 10'0"                |
|----------------|---------------|-------------------------------|
| Living Room    | 5.36m x 3.22m | 17'7'' x 10'7''<br>(inc. bay) |
| Cloakroom      | 1.90m x 0.95m | 6'3" x 3'1"                   |



## First Floor

| Bedroom 1          | 3.40m x 3.02m | 11'2" x 9'11"          |
|--------------------|---------------|------------------------|
| Bedroom 1 En Suite | 2.45m x 1.20m | 8′0″ x 3′11″           |
| Bedroom 2          | 3.50m x 3.40m | 11′6″ x 11′2″<br>(max) |
| Bedroom 3          | 3.04m x 2.47m | 10'0" x 8'1"           |
| Bathroom           | 1.97m x 1.96m | 6′5″ x 6′5″            |

Clks - Cloakroom WS - Wardrobe Space (suggestion on