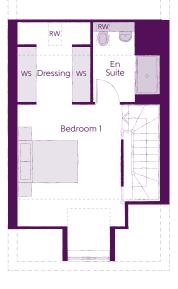

### Second Floor

| Bedroom 1          | 4.89m x 3.63m | $16'0'' \times 11'11''$ |
|--------------------|---------------|-------------------------|
| Dressing           | 2.29m x 2.28m | 7'6" x 7'6"             |
| Bedroom 1 En Suite | 2.31m x 2.29m | 7'7" x 7'6"             |

Clks - Cloakroom WS - Wardrobe Space (suggestion only, wardrobe not included) RW - Roof Window ---- - Reduced Head Height

#### Furniture arrangements are for illustrative purposes only. Items are not included, nor to scale.

The items shown in this key may be subject to change, and positions could vary from those indicated on this floorplan. Please refer to Sales Advisor for details of your selected plot. Computer generated image shown overleaf. External finishes, landscaping and configuration may vary from plot to plot. Please refer to Sales Advisor for further details. All dimensions are approximate and should not be used for carpet sizes, appliance spaces or furniture. We operate a policy of continuous improvement and individual features such as kitchen and bathroom layouts, doors, windows, garages and elevational treatments may vary from time to time. Consequently these particulars should be treated as general guidance only and do not constitute a contract, part of a contract or a warranty. SP/CB/500/S00/S/01/B.