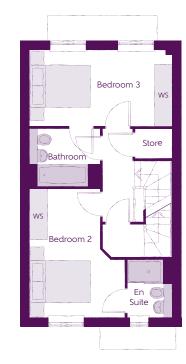

### First Floor

| Bedroom 2          | 4.21m x 3.13m | 13'10" x 10'3' |
|--------------------|---------------|----------------|
| Bedroom 2 En Suite |               | 6'3" x 4'9"    |
| Bedroom 3          | 4.67m x 2.47m | 15′4″ x 8′1″   |
| Bathroom           | 2.38m x 1.93m | 7'10" x 6'4"   |

Clks - Cloakroom WS - Wardrobe Space (suggestion only, wardrobe not included) RW - Roof Window ---- - Reduced Head Height

#### Furniture arrangements are for illustrative purposes only. Items are not included, nor to scale.

The items shown in this key may be subject to change, and positions could vary from those indicated on this floorplan. Please refer to Sales Advisor for details of your selected plot. Computer generated image shown overleaf. External finishes, landscaping and configuration may vary from plot to plot. Please refer to Sales Advisor for further details. All dimensions are approximate and should not be used for carpet sizes, appliance spaces or furniture. We operate a policy of continuous improvement and individual features such as kitchen and bathroom layouts, doors, windows, garages and elevational treatments may vary from time to time. Consequently these particulars should be treated as general guidance only and do not constitute a contract, part of a contract or a warranty. SP/CB/500/S00/S/01/B.