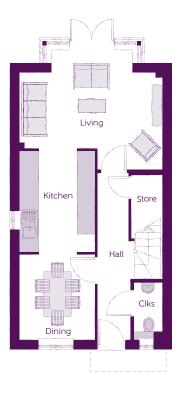

## Ground Floor

| Kitchen   | 3.26m x 2.49m | 10'8" x 8'2"                 |
|-----------|---------------|------------------------------|
| Dining    | 2.78m x 2.49m | 9′1″ x 8′2″                  |
| Living    | 4.67m x 4.10m | 15′4″ x 13′5″<br>(max) (max) |
| Cloakroom | 1.91m x 0.95m | 6'3" × 3'1"                  |

Clks - Cloakroom WS - Wardrobe Space (suggestion only, wardrobe not included) RW - Roof Window ---- - Reduced Head Height

#### Furniture arrangements are for illustrative purposes only. Items are not included, nor to scale.

The items shown in this key may be subject to change, and positions could vary from those indicated on this floorplan. Please refer to Sales Advisor for details of your selected plot. Computer generated image shown overleaf. External finishes, landscaping and configuration may vary from plot to plot. Please refer to Sales Advisor for further details. All dimensions are approximate and should not be used for carpet sizes, appliance spaces or furniture. We operate a policy of continuous improvement and individual features such as kitchen and bathroom layouts, doors, windows, garages and elevational treatments may vary from time to time. Consequently these particulars should be treated as general guidance only and do not constitute a contract, part of a contract or a warranty. SP/CB/500/S00/S/01/B.