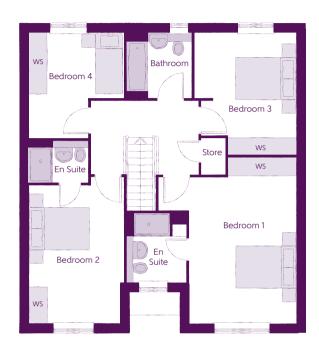

## First Floor

| Bedroom 1          | 4.52m x 5.46m | 14'10" x 17'11' |
|--------------------|---------------|-----------------|
| Bedroom 1 En Suite | 1.97m x 2.26m | 6'6" × 7'5"     |
| Bedroom 2          | 3.14m x 4.52m | 10'4" x 14'10'  |
| Bedroom 2 En Suite | 1.99m x 1.41m | 6'6" × 4'8"     |
| Bedroom 3          | 3.33m x 4.02m | 10'11" x 13'2"  |
| Bedroom 4          | 3.12m x 3.46m | 10'3" x 11'4"   |
| Bathroom           | 2.15m x 2.16m | 7′1″ × 7′1″     |

Clks - Cloakroom WS - Wardrobe Space (suggestion only, wardrobe not included)

#### Furniture arrangements are for illustrative purposes only. Items are not included, nor to scale.

The items shown in this key may be subject to change, and positions could vary from those indicated on this floorplan. Please refer to Sales Advisor for details of your selected plot. Computer generated image shown overleaf. External finishes, landscaping and configuration may vary from plot to plot. Please refer to Sales Advisor for further details. All dimensions are approximate and should not be used for carpet sizes, appliance spaces or furniture. We operate a policy of continuous improvement and individual features such as kitchen and bathroom layouts, doors, windows, garages and elevational treatments may vary from time to time. Consequently these particulars should be treated as general guidance only and do not constitute a contract or a warranty. LO/CB/500/S00/D/01/G. 04516-06/09/23