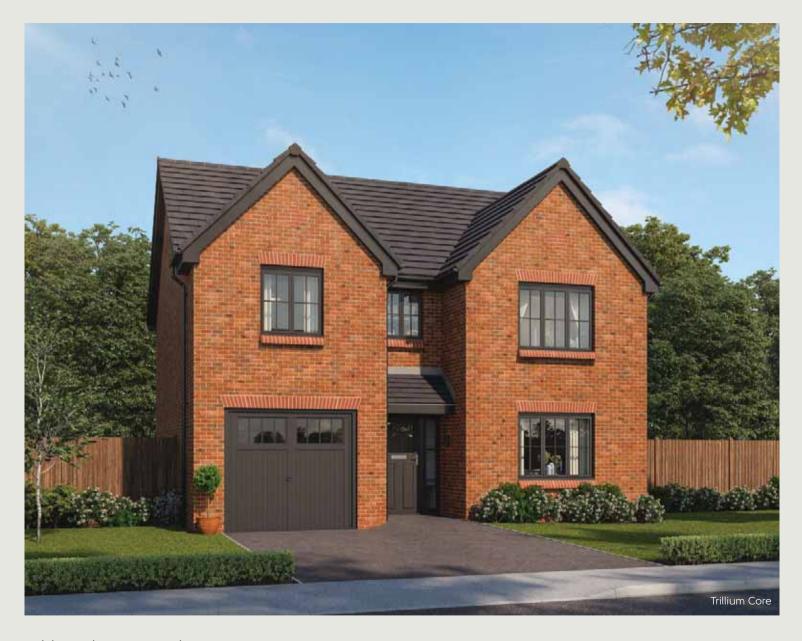

The Trillium

4 BEDROOM HOME





# The Trillium

#### 4 BEDROOM HOME



## Ground Floor

| Kitchen/Dining | 5.16m x 3.28m | 16'11" x 10'9" |
|----------------|---------------|----------------|
| Family         | 3.63m x 3.28m | 11'11" x 10'9" |
| Living Room    | 3.50m x 4.38m | 11′6″ × 14′5″  |
| Utility        | 1.91m x 2.04m | 6′3″ x 6′8″    |
| Cloakroom      | 1.50m x 2.04m | 4′11″ × 6′8″   |
| Garage         | 3.07m x 6.11m | 10′1″ × 20′1″  |



## First Floor

| Bedroom 1          | 4.52m x 5.46m | 14'10" x 17'11' |
|--------------------|---------------|-----------------|
| Bedroom 1 En Suite | 1.97m x 2.26m | 6'6" × 7'5"     |
| Bedroom 2          | 3.14m x 4.52m | 10'4" x 14'10'  |
| Bedroom 2 En Suite | 1.99m x 1.41m | 6'6" × 4'8"     |
| Bedroom 3          | 3.33m x 4.02m | 1