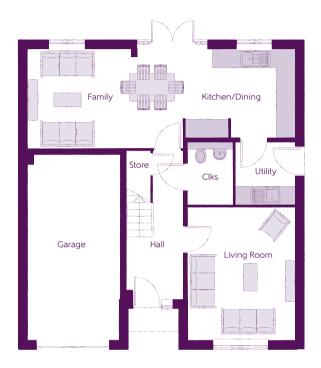

## Ground Floor

| Kitchen/Dining | 5.16m x 3.28m | 16'11" x 10'9" |
|----------------|---------------|----------------|
| Family         | 3.63m x 3.28m | 11'11" x 10'9" |
| Living Room    | 3.50m x 4.38m | 11′6″ × 14′5″  |
| Utility        | 1.91m x 2.04m | 6′3″ x 6′8″    |
| Cloakroom      | 1.50m x 2.04m | 4′11″ × 6′8″   |
| Garage         | 3.07m x 6.11m | 10′1″ × 20′1″  |

Clks - Cloakroom WS - Wardrobe Space (suggestion only, wardrobe not included)

#### Furniture arrangements are for illustrative purposes only. Items are not included, nor to scale.

The items shown in this key may be subject to change, and positions could vary from those indicated on this floorplan. Please refer to Sales Advisor for details of your selected plot. Computer generated image shown overleaf. External finishes, landscaping and configuration may vary from plot to plot. Please refer to Sales Advisor for further details. All dimensions are approximate and should not be used for carpet sizes, appliance spaces or furniture. We operate a policy of continuous improvement and individual features such as kitchen and bathroom layouts, doors, windows, garages and elevational treatments may vary from time to time. Consequently these particulars should be treated as general guidance only and do not constitute a contract or a warranty. LO/CB/500/S00/D/01/G. 04516-06/09/23