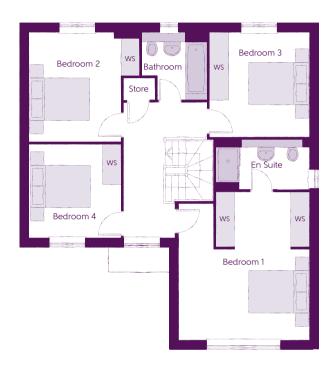

## First Floor

| Bedroom 1          | 4.29m x 4.89m                | 14'1" x 16'0"              |
|--------------------|------------------------------|----------------------------|
| Bedroom 1 En Suite | 3.06m x 1.63m                | 10'1" x 5'4"               |
| Bedroom 2          | 3.63m x 3.59m                | 11'11" x 11'9"             |
| Bedroom 3          | 3.28m x 3.44m                | 10'9" × 11'4"              |
| Bedroom 4          | 3.09m x 3.08m                | 10'2" × 10'1"              |
| Bathroom           | 2.15m x 2.23m<br>(max) (min) | 7′1″ × 7′4″<br>(max) (min) |

Clks - Cloakroom WS - Wardrobe Space (suggestion only, wardrobe not included)

#### Furniture arrangements are for illustrative purposes only. Items are not included, nor to scale.

The items shown in this key may be subject to change, and positions could vary from those indicated on this floorplan. Please refer to Sales Advisor for details of your selected plot. Computer generated image shown overleaf. External finishes, landscaping and configuration may vary from plot to plot. Please refer to Sales Advisor for further details. All dimensions are approximate and should not be used for carpet sizes, appliance spaces or furniture. We operate a policy of continuous improvement and individual features such as kitchen and bathroom layouts, doors, windows, garages and elevational treatments may vary from time to time. Consequently these particulars should be treated as general guidance only and do not constitute a contract or a warranty. FO/CB/500/S00/D/01/D. 04516-06/09/23