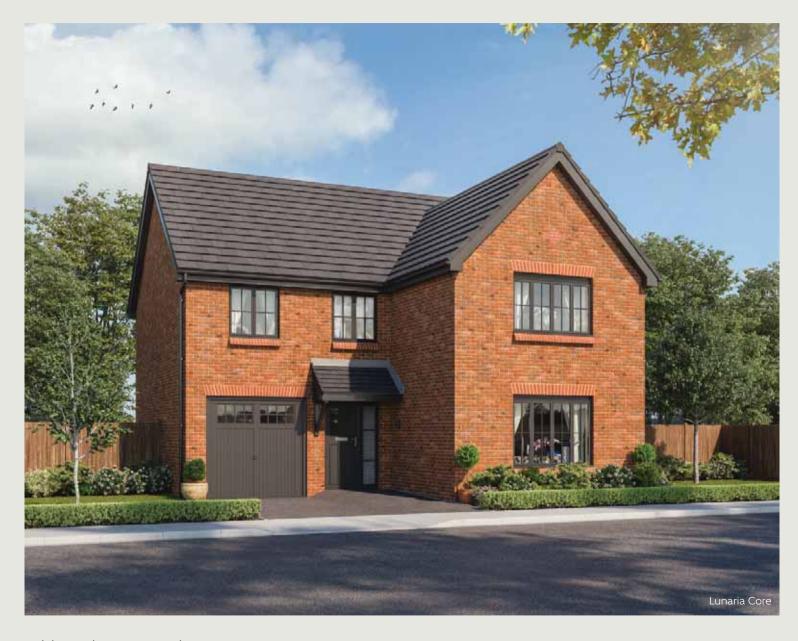

The Lunaria

4 BEDROOM HOME





# The Lunaria

### 4 BEDROOM HOME



## Ground Floor

| Kitchen/Dining/Family | 6.37m x 5.56m | 20'11" x 18'3" |
|-----------------------|---------------|----------------|
| Living Room           | 4.29m x 4.43m | 14'1" × 14'6"  |
| Utility               | 1.62m x 1.78m | 5′4″ x 5′10″   |
| Cloakroom             | 1.06m x 1.78m | 3'6" x 5'10"   |
| Garage                | 2.70m x 4.71m | 8′10″ × 15′5″  |



## First Floor

| Bedroom 1          | 4.29m x 4.89m                | 14'1" x 16'0"              |
|--------------------|------------------------------|----------------------------|
| Bedroom 1 En Suite | 3.06m x 1.63m                | 10'1" x 5'4"               |
| Bedroom 2          | 3.63m x 3.59m                | 11'11" x 11'9"             |
| Bedr