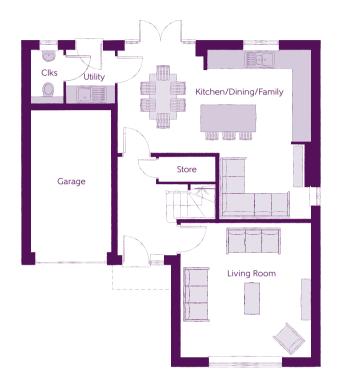

## Ground Floor

| Kitchen/Dining/Family | 6.37m x 5.56m | 20'11" x 18'3" |
|-----------------------|---------------|----------------|
| Living Room           | 4.29m x 4.43m | 14'1" × 14'6"  |
| Utility               | 1.62m x 1.78m | 5′4″ x 5′10″   |
| Cloakroom             | 1.06m x 1.78m | 3'6" x 5'10"   |
| Garage                | 2.70m x 4.71m | 8′10″ × 15′5″  |

Clks - Cloakroom WS - Wardrobe Space (suggestion only, wardrobe not included)

#### Furniture arrangements are for illustrative purposes only. Items are not included, nor to scale.

The items shown in this key may be subject to change, and positions could vary from those indicated on this floorplan. Please refer to Sales Advisor for details of your selected plot. Computer generated image shown overleaf. External finishes, landscaping and configuration may vary from plot to plot. Please refer to Sales Advisor for further details. All dimensions are approximate and should not be used for carpet sizes, appliance spaces or furniture. We operate a policy of continuous improvement and individual features such as kitchen and bathroom layouts, doors, windows, garages and elevational treatments may vary from time to time. Consequently these particulars should be treated as general guidance only and do not constitute a contract or a warranty. FO/CB/500/S00/D/01/D. 04516-06/09/23