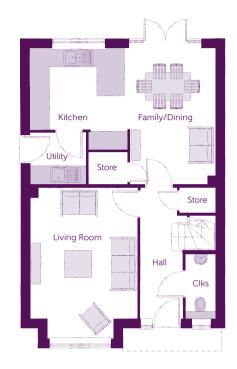

## Ground Floor

| Kitchen       | 3.20m x 3.33m | 10′6″ x 10′11″                |
|---------------|---------------|-------------------------------|
| Family/Dining | 2.88m x 4.48m | 9′6″ x 14′8″                  |
| Living Room   | 3.54m x 4.94m | 11'7'' x 16'3''<br>(inc. bay) |
| Utility       | 1.84m x 1.71m | 6'0" x 5'7"                   |
| Cloakroom     | 0.97m x 2.08m | 3'2" x 6'10"                  |

Clks - Cloakroom WS - Wardrobe Space (suggestion only, wardrobe not included)

## Furniture arrangements are for illustrative purposes only. Items are not included, nor to scale.

The items shown in this key may be subject to change, and positions could vary from those indicated on this floorplan. Please refer to Sales Advisor for details of your selected plot. Computer generated image shown overleaf. External finishes, landscaping and configuration may vary from plot to plot. Please refer to Sales Advisor for further details. All dimensions are approximate and should not be used for carpet sizes, appliance spaces or furniture. We operate a policy of continuous improvement and individual features such as kitchen and bathroom layouts, doors, windows, garages and elevational treatments may vary from time to time. Consequently these particulars should be treated as general guidance only and do not constitute a contract, part of a contract or a warranty. SC/CB/500/S00/D/01/N.