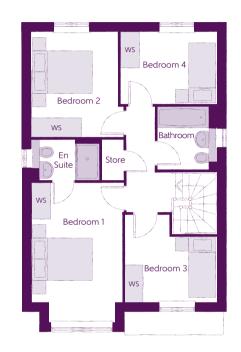

## First Floor

| Bedroom 1          | 2.96m x 4.59m<br>(inc. bay) | 9'9" x 15'1"<br>(inc. bay) |
|--------------------|-----------------------------|----------------------------|
| Bedroom 1 En Suite | 2.22m x 1.35m               | 7'4" x 4'5"                |
| Bedroom 2          | 2.83m x 3.46m               | 9'3" x 11'4"               |
| Bedroom 3          | 3.03m x 2.87m               | 9'11" x 9'5"<br>(max)      |
| Bedroom 4          | 3.17m x 2.38m               | 10′5″ x 7′10″              |
| Bathroom           | 1.91m x 2.08m               | 6'3" x 6'10"               |

Clks - Cloakroom WS - Wardrobe Space (suggestion only, wardrobe not included)

## Furniture arrangements are for illustrative purposes only. Items are not included, nor to scale.

The items shown in this key may be subject to change, and positions could vary from those indicated on this floorplan. Please refer to Sales Advisor for details of your selected plot. Computer generated image shown overleaf. External finishes, landscaping and configuration may vary from plot to plot. Please refer to Sales Advisor for further details. All dimensions are approximate and should not be used for carpet sizes, appliance spaces or furniture. We operate a policy of continuous improvement and individual features such as kitchen and bathroom layouts, doors, windows, garages and elevational treatments may vary from time to time. Consequently these particulars should be treated as general guidance only and do not constitute a contract, part of a contract or a warranty. SC/CB/500/S00/D/01/N.